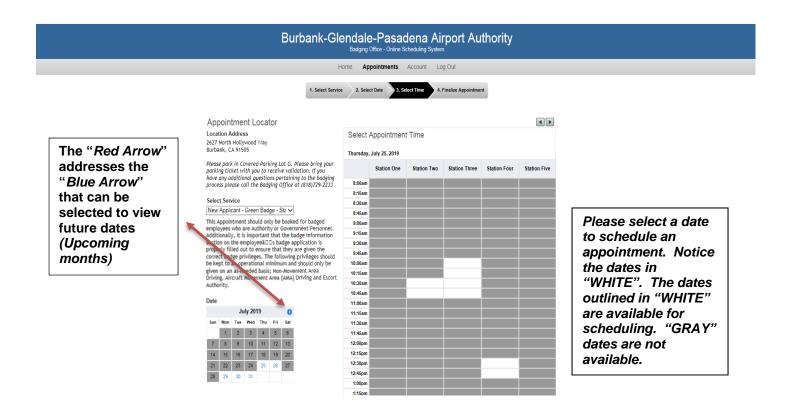

2. After selecting the service, the calendar below the "Select Services" box will show white boxes around those dates that are available to be booked. Use the arrows that are on either side of the Month/Year box to navigate to the month that you wish to make a booking followed by the day you want to book. The arrows to the left of the Month/Year will navigate you to the previous month and the arrow on the right of the Month/Year will navigate you to the following month.

Once a date has been selected, a grid will appear to the right with the available timeslots. Do not be concerned with which station to choose. Select an available timeslot, which a "*White Box*" indicates. Boxes that are either "**dark grey**" or "**light grey**" indicate timeslots that are not available to be booked. The time you select will be the "**start-time**" of your appointment.