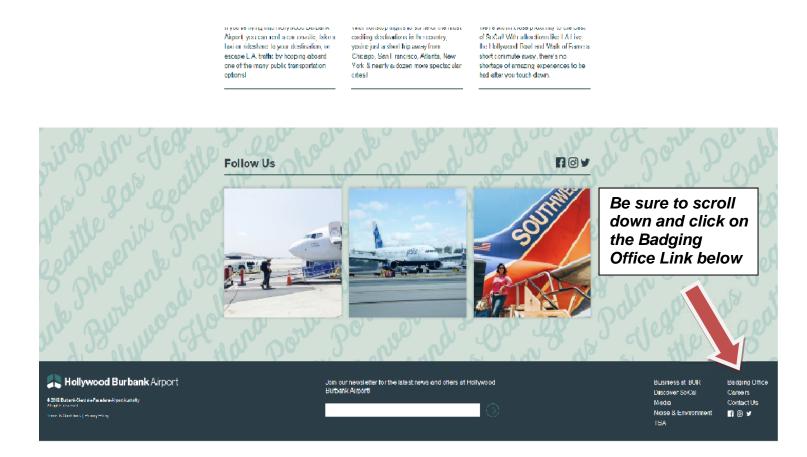

## LOGGING INTO THE SYSTEM

1. The Online Appointment System can be accessed by visiting the Hollywood Burbank Airport website at the bottom right corner of the Airports website <u>https://hollywoodburbankairport.com/</u>.