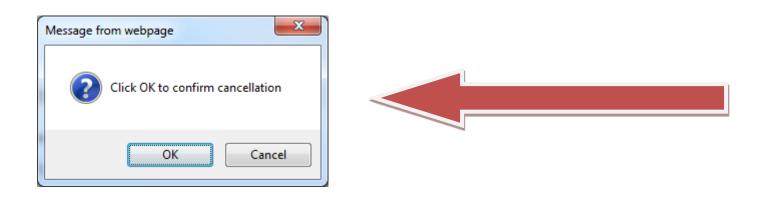

2. Once you've clicked the "cancel appointment" link, a dialogue box will appear asking you to confirm your cancellation request. *Please note that your dialogue box may differ slightly.* Click OK to confirm.