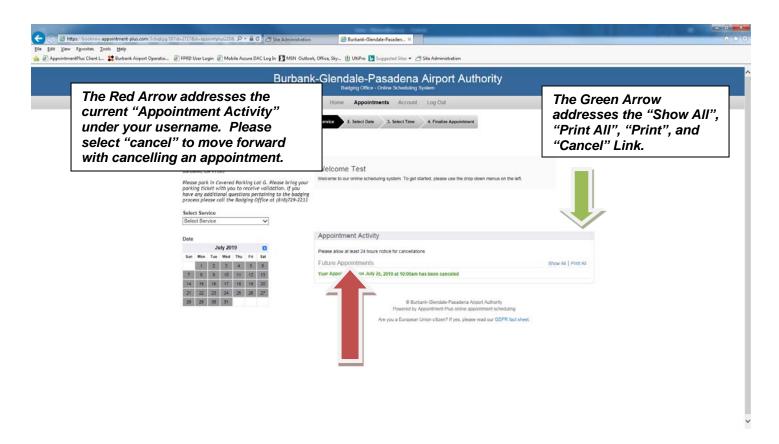

To cancel an appointment, you must be logged into the system. Please see the previous section on "*Logging into the System*," for detailed instructions. Once you are logged into the system, you will see a list of all your scheduled appointments underneath the "*Existing Appointments*" section on the right-hand side of the browser. If you do not see this screen, click on the "*Appointments*" link directly below the blue header section.

1. You can either directly click on the "cancel appointment" link next to the appointment you wish to cancel. If you have multiple appointments and are on unsure of which one is the one you want to cancel, select the "**show all**" link to see the details of each appointment and then clicking the corresponding "cancel appointment" link.