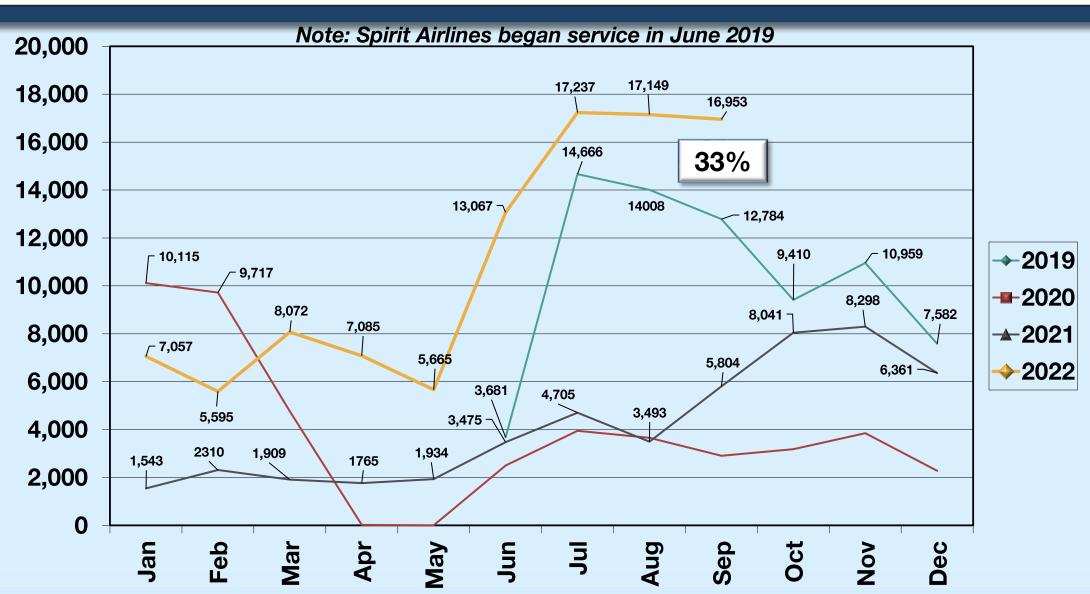

66.14%

Seats: 523,530

Pax: 349,837

**Load Factor:** 

66.82%

**Spirit** 

Seats: 21,294

Pax: 16,953

**Load Factor:** 

79.61%

**Seats: 25,520** 

Pax: 12,784

**Load Factor:** 

50.09%

**United** 

Seats: 30,902

# REVENUE PASSENGERS SPIRIT AIRLINES