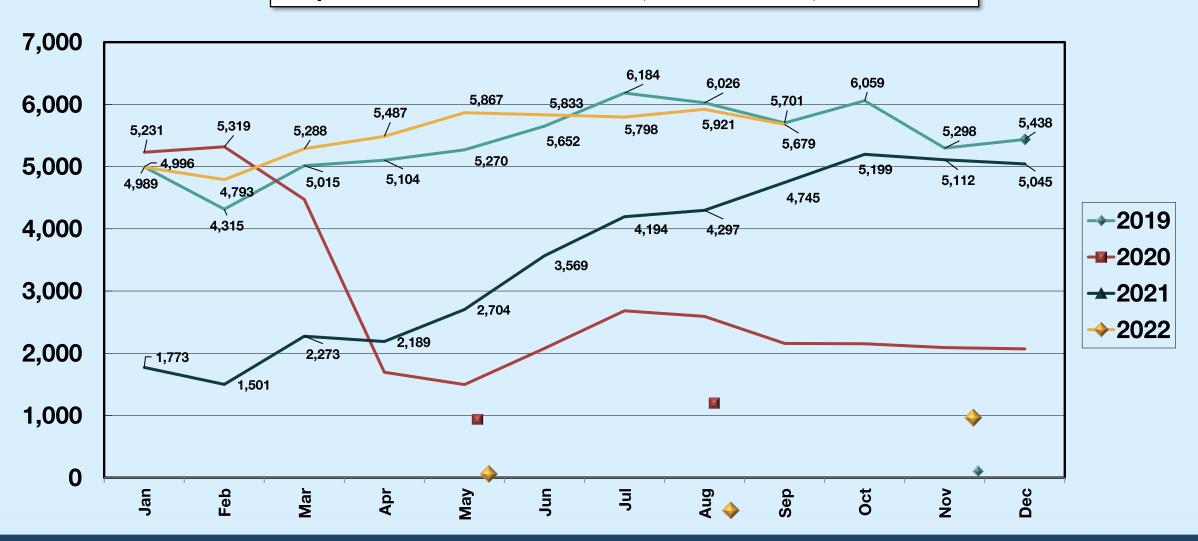

## AIR CARRIER OPERATIONS ALL AIRLINES

September 2022: - 0.39% MOM; - 2.86% FYTD; 0.31% CYTD

Note: 2022 CYTD results are compared against the total of January - February 2020, and March - September 2019 numbers.

### AIR CARRIER OPERATIONS ALL AIRLINES

September 2022: - 0.39% MOM; - 2.86% FYTD; 0.31% CYTD

## AIR CARRIER OPERATIONS ALL AIRLINES

#### **BREAKDOWN - MONTHLY TOTALS**

|      | JAN   | FEB   | MAR   | APR   | MAY   | JUN   | JUL   | AUG   | SEP   | ост   | NOV   | DEC   |
|------|-------|-------|-------|-------|-------|-------|-------|-------|-------|-------|-------|-------|
| 2022 | 4,989 | 4,793 | 5,288 | 5,487 | 5,867 | 5,833 | 5,798 | 5,921 | 5,679 |       |       |       |
| 2021 | 1,773 | 1,501 | 2,273 | 2,189 | 2,704 | 3,569 | 4,194 | 4,297 | 4,745 | 5,199 | 5,112 | 5,045 |
| 2020 | 5,231 | 5,319 | 4,472 | 1,695 | 1,498 | 2,079 | 2,683 | 2,593 | 2,159 | 2,154 | 2,091 | 2,070 |
| 2019 | 4,996 | 4,315 | 5,015 | 5,104 | 5,270 | 5,652 | 6,184 | 6,026 | 5,701 | 6,059 | 5,298 | 5,438 |
| 2018 | 4,646 | 4,163 | 4,673 | 4,665 | 4,820 | 4,639 | 4,843 | 4,904 | 4,632 | 4,994 | 4,886 | 4,963 |
| 2007 | 5,777 | 5,203 | 5,834 | 5,857 | 6,237 | 6,023 | 6,318 | 6,324 | 5,974 | 6,326 | 6,001 | 6,075 |