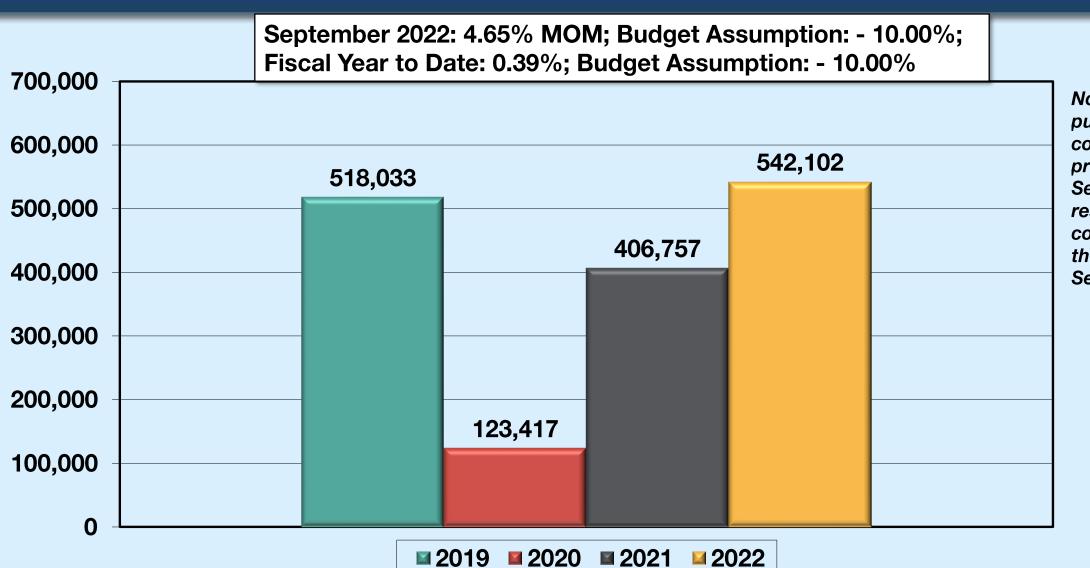

## AIR CARRIER OPERATIONS ALL AIRLINES

September 2022: - 0.39% MOM; - 2.86% FYTD; 0.31% CYTD

Note: 2022 CYTD results are compared against the total of January - February 2020, and March - September 2019 numbers.

### AIR CARRIER OPERATIONS ALL AIRLINES

September 2022: - 0.39% MOM; - 2.86% FYTD; 0.31% CYTD

## AIR CARRIER OPERATIONS ALL AIRLINES

#### **BREAKDOWN - MONTHLY TOTALS**

|      | JAN   | FEB   | MAR   | APR   | MAY   | JUN   | JUL   | AUG   | SEP   | ост   | NOV   | DEC   |
|------|-------|-------|-------|-------|-------|-------|-------|-------|-------|-------|-------|-------|
| 2022 | 4,989 | 4,793 | 5,288 | 5,487 | 5,867 | 5,833 | 5,798 | 5,921 | 5,679 |       |       |       |
| 2021 | 1,773 | 1,501 | 2,273 | 2,189 | 2,704 | 3,569 | 4,194 | 4,297 | 4,745 | 5,199 | 5,112 | 5,045 |
| 2020 | 5,231 | 5,319 | 4,472 | 1,695 | 1,498 | 2,079 | 2,683 | 2,593 | 2,159 | 2,154 | 2,091 | 2,070 |
| 2019 | 4,996 | 4,315 | 5,015 | 5,104 | 5,270 | 5,652 | 6,184 | 6,026 | 5,701 | 6,059 | 5,298 | 5,438 |
| 2018 | 4,646 | 4,163 | 4,673 | 4,665 | 4,820 | 4,639 | 4,843 | 4,904 | 4,632 | 4,994 | 4,886 | 4,963 |
| 2007 | 5,777 | 5,203 | 5,834 | 5,857 | 6,237 | 6,023 | 6,318 | 6,324 | 5,974 | 6,326 | 6,001 | 6,075 |