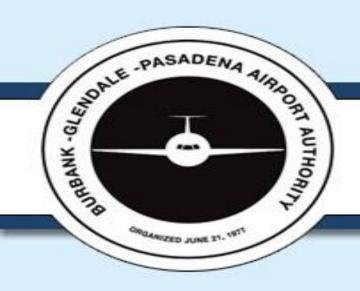

## REVENUE PASSENGERS ALL AIRLINES

Note: For the purposes of comparison in this presentation, September 2022 results are compared against the results of September 2019.

TOTAL
Available
Seats:

2022

783,179

2019

745,952

+ 37,227 seats % ▲ 4.99%

TOTAL
Revenue
Passengers:

542,102

518,033

+ 24,069 passengers % ▲ 4.65%

Load Factor: 69.22%

Load Factor: 69.45%