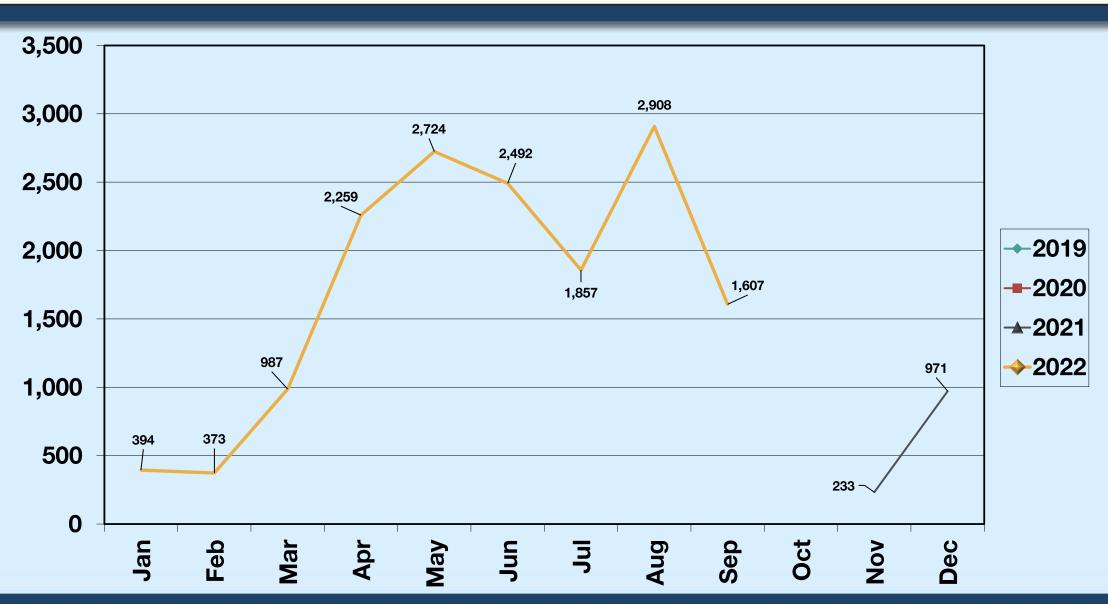

#### REVENUE PASSENGERS FLAIR AIRLINES

**Seats: 3,402** 

Pax: 1,607

**Load Factor:** 

47.24%

Seats: 0

Pax: 0

**Load Factor:** 

N/A