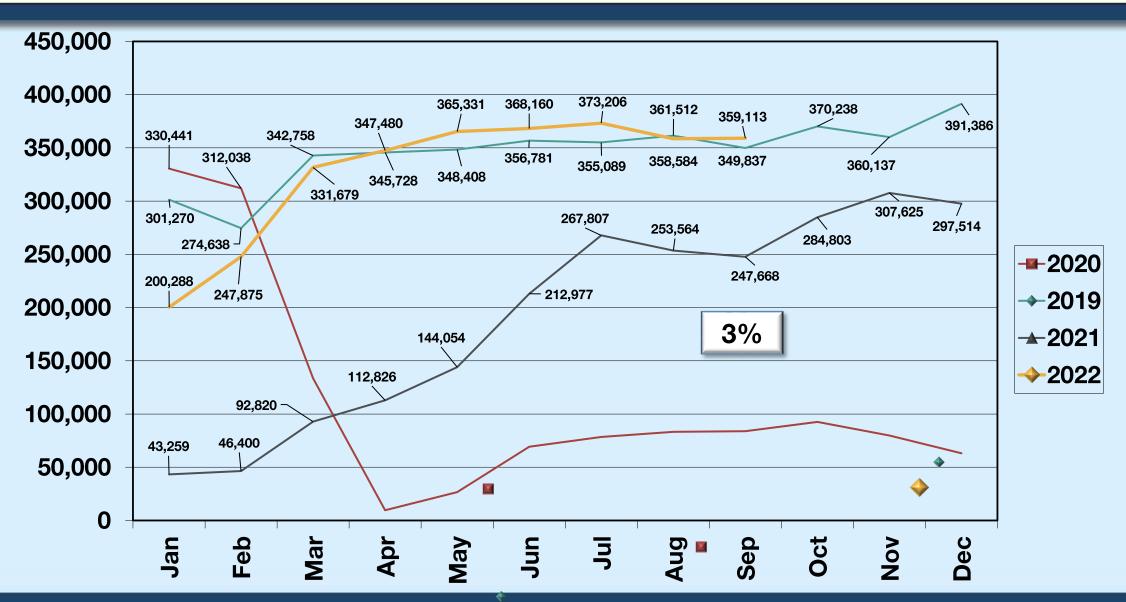

**Load Factor:** 

90.07%

September 2022

September 2019

**Southwest** 

Seats: 542,926

Pax: 359,113

**Load Factor:** 

66.14%

Seats: 523,530

Pax: 349,837

**Load Factor:** 

66.82%

**Spirit** 

Seats: 21,294

Pax: 16,953

# REVENUE PASSENGERS SOUTHWEST AIRLINES