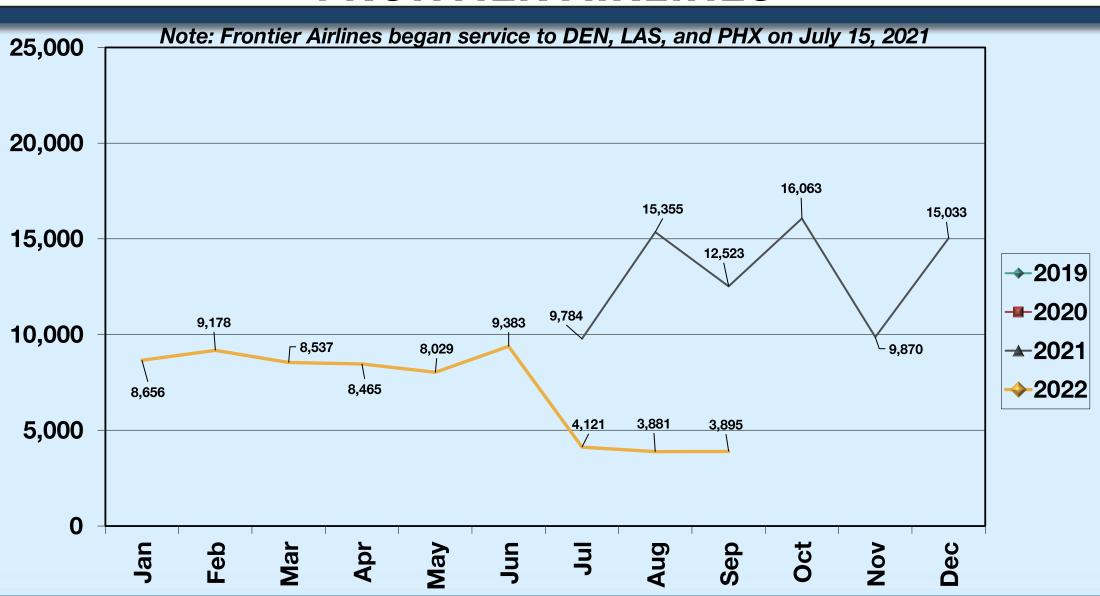

# REVENUE PASSENGERS FRONTIER AIRLINES

**Frontier** 

Seats: 6,324

Pax: 3,895

**Load Factor:** 

61.59%

Seats: 0

Pax: 0

**Load Factor:** 

N/A

**JetBlue** 

**Seats: 9,634** 

Pax: 7,326

**Load Factor:** 

76.04%

Seats: 20,532

Pax: 18,493