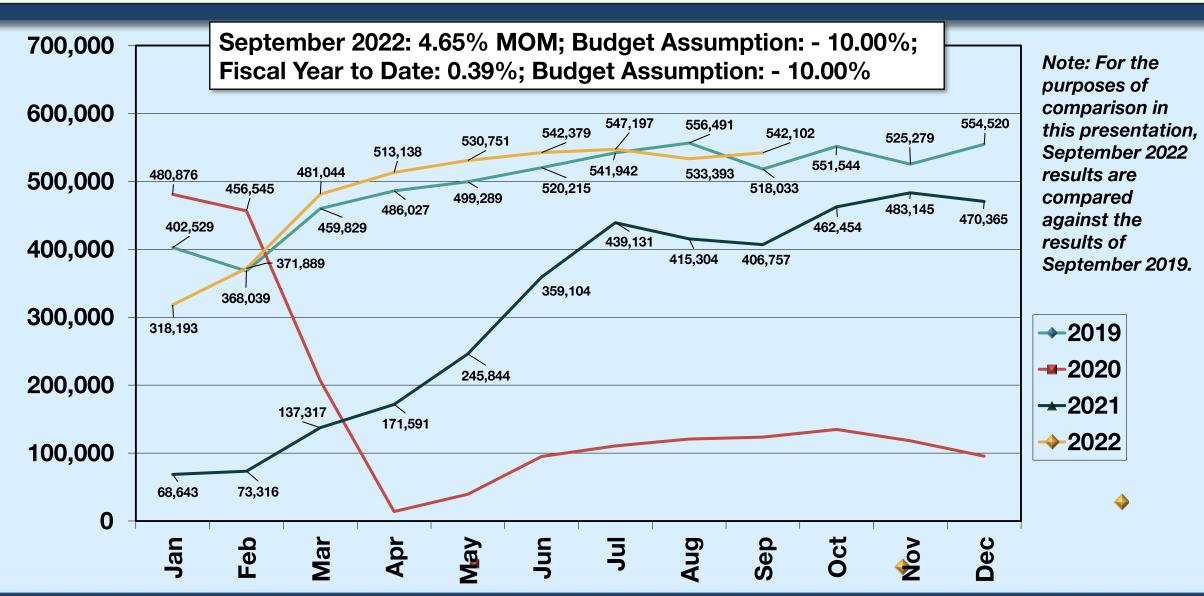

## REVENUE PASSENGERS ALL AIRLINES

Note: For the purposes of comparison in this presentation, September 2022 results are compared against the results of September 2019.

TOTAL
Available
Seats:

2022

783,179

2019

745,952

+ 37,227 seats % ▲ 4.99%

TOTAL
Revenue
Passengers:

542,102

518,033

+ 24,069 passengers % ▲ 4.65%

Load Factor: 69.22%

Load Factor: 69.45%