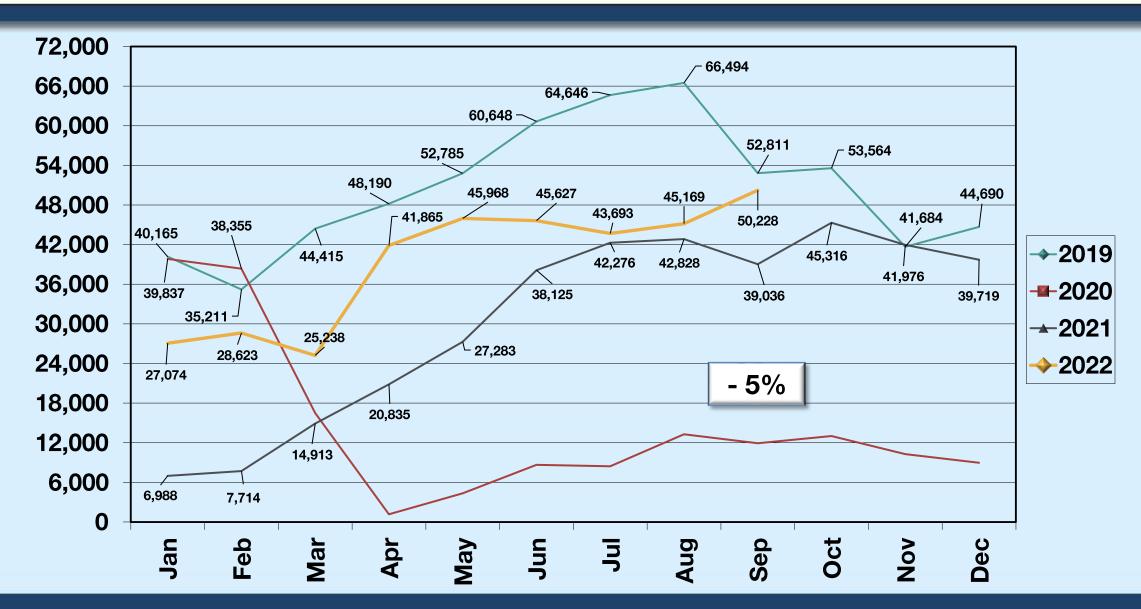

## REVENUE PASSENGERS ALL AIRLINES

Note: For the purposes of comparison in this presentation, September 2022 results are compared against the results of September 2019.

# REVENUE PASSENGERS ALL AIRLINES