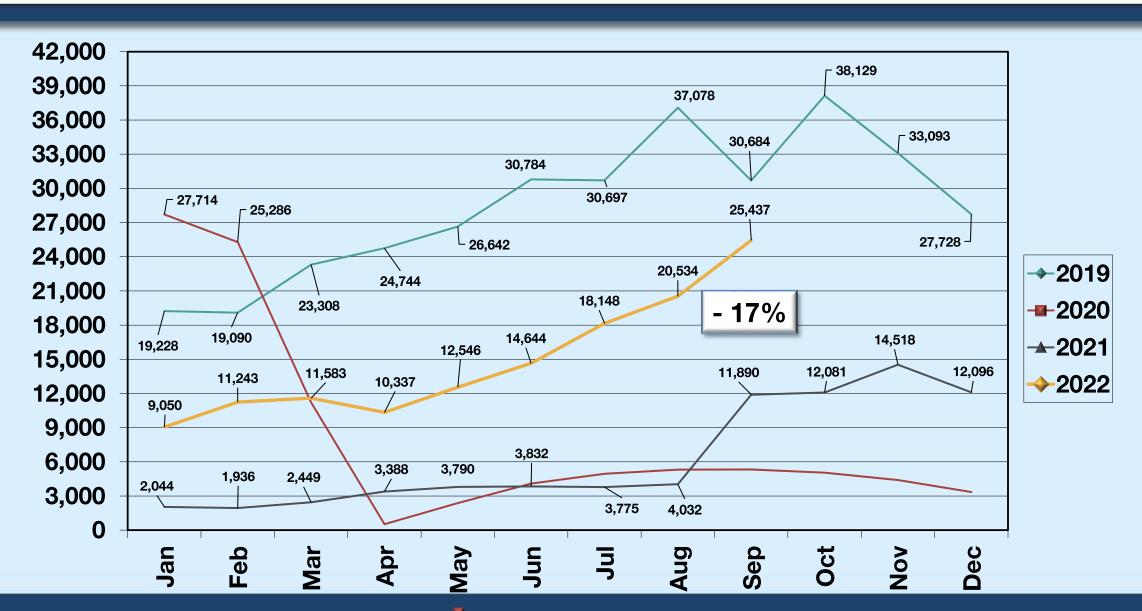

**Load Factor:** 

79.61%

**Seats: 25,520** 

Pax: 12,784

**Load Factor:** 

50.09%

**United** 

Seats: 30,902

Pax: 25,437

**Load Factor:** 

82.32%

Seats: 46,472

Pax: 30,684

**Load Factor:** 

66.03%

# REVENUE PASSENGERS UNITED AIRLINES