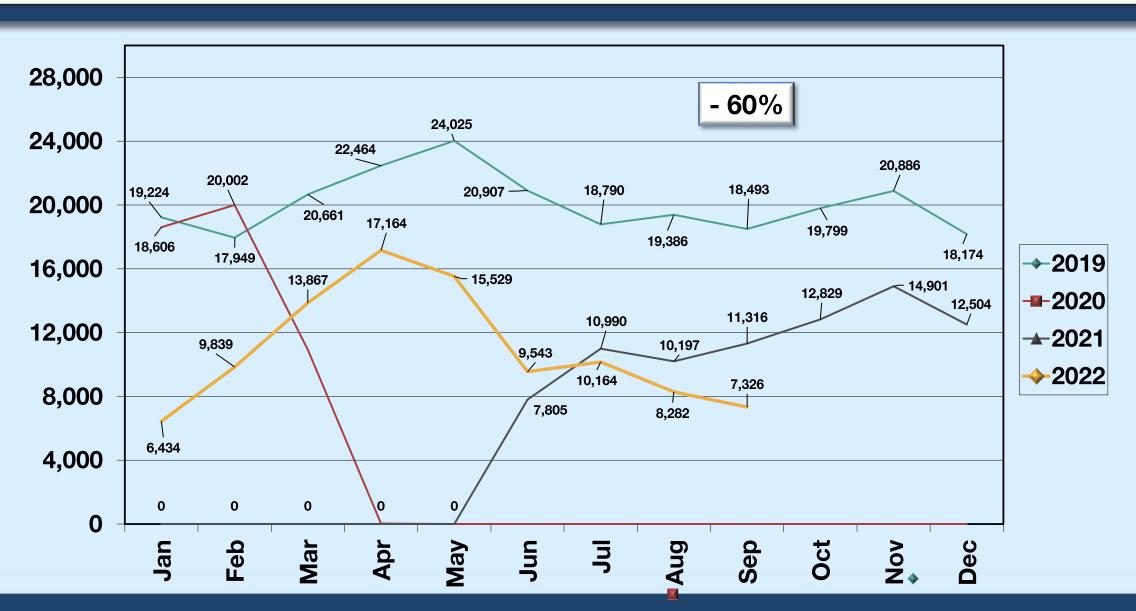

### AIR CARRIER OPERATIONS ALL AIRLINES

September 2022: - 0.39% MOM; - 2.86% FYTD; 0.31% CYTD

## AIR CARRIER OPERATIONS ALL AIRLINES