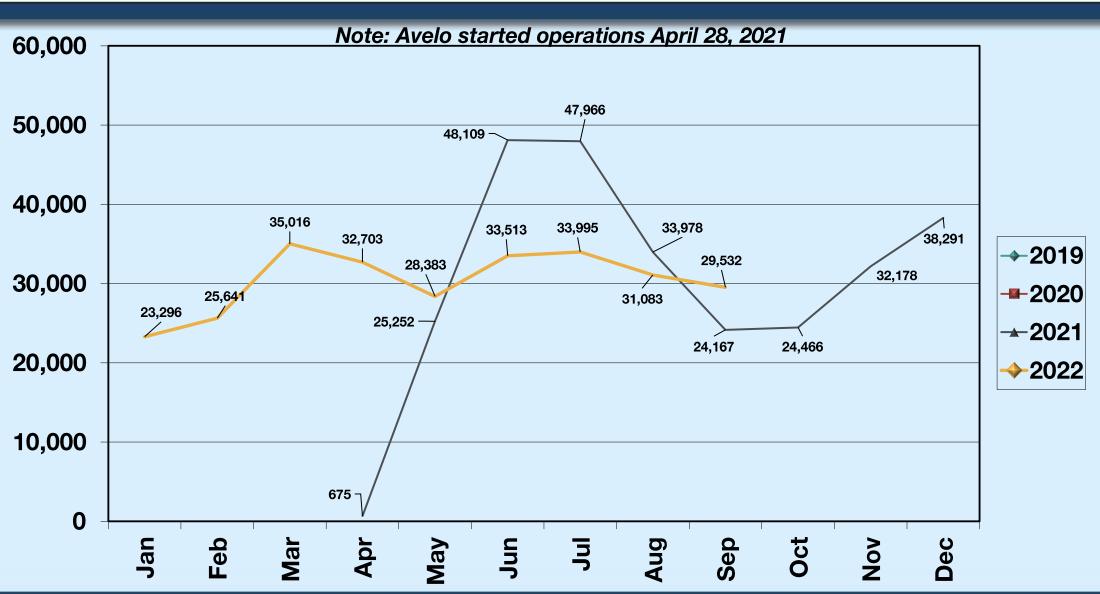

**JetBlue** 

**Seats: 9,634** 

Pax: 7,326

**Load Factor:** 

76.04%

Seats: 20,532

Pax: 18,493

**Load Factor:** 

90.07%

September 2022

September 2019

**Southwest** 

Seats: 542,926

Pax: 359,113

**Load Factor:** 

66.14%

Seats: 523,530

Pax: 349,837

**Load Factor:** 

66.82%

**Spirit** 

Seats: 21,294

Pax: 16,953

**Load Factor:** 

79.61%

**Seats: 25,520** 

Pax: 12,784

**Load Factor:** 

50.09%

**United** 

Seats: 30,902

Pax: 25,437

**Load Factor:** 

82.32%

Seats: 46,472

Pax: 30,684

**Load Factor:** 

66.03%

# REVENUE PASSENGERS ALL AIRLINES



### AIR CARRIER OPERATIONS ALL AIRLINES

September 2022: - 0.39% MOM; - 2.86% FYTD; 0.31% CYTD



## REVENUE PASSENGERS ALASKA AIRLINES



#### REVENUE PASSENGERS AMERICAN AIRLINES



### REVENUE PASSENGERS AVELO AIRLINES



# REVENUE PASSENGERS DELTA AIR LINES



#### REVENUE PASSENGERS FLAIR AIRLINES



# REVENUE PASSENGERS FRONTIER AIRLINES



#### REVENUE PASSENGERS JETBLUE AIRWAYS



# REVENUE PASSENGERS SOUTHWEST AIRLINES



# REVENUE PASSENGERS SPIRIT AIRLINES



# REVENUE PASSENGERS UNITED AIRLINES



## AIR CARRIER OPERATIONS ALL AIRLINES

#### **BREAKDOWN - MONTHLY TOTALS**

|      | JAN   | FEB   | MAR   | APR   | MAY   | JUN   | JUL   | AUG   | SEP   | ост   | NOV   | DEC   |
|------|-------|-------|-------|-------|-------|-------|-------|-------|-------|-------|-------|-------|
| 2022 | 4,989 | 4,793 | 5,288 | 5,487 | 5,867 | 5,833 | 5,798 | 5,921 | 5,679 |       |       |       |
| 2021 | 1,773 | 1,501 | 2,273 | 2,189 | 2,704 | 3,569 | 4,194 | 4,297 | 4,745 | 5,199 | 5,112 | 5,045 |
| 2020 | 5,