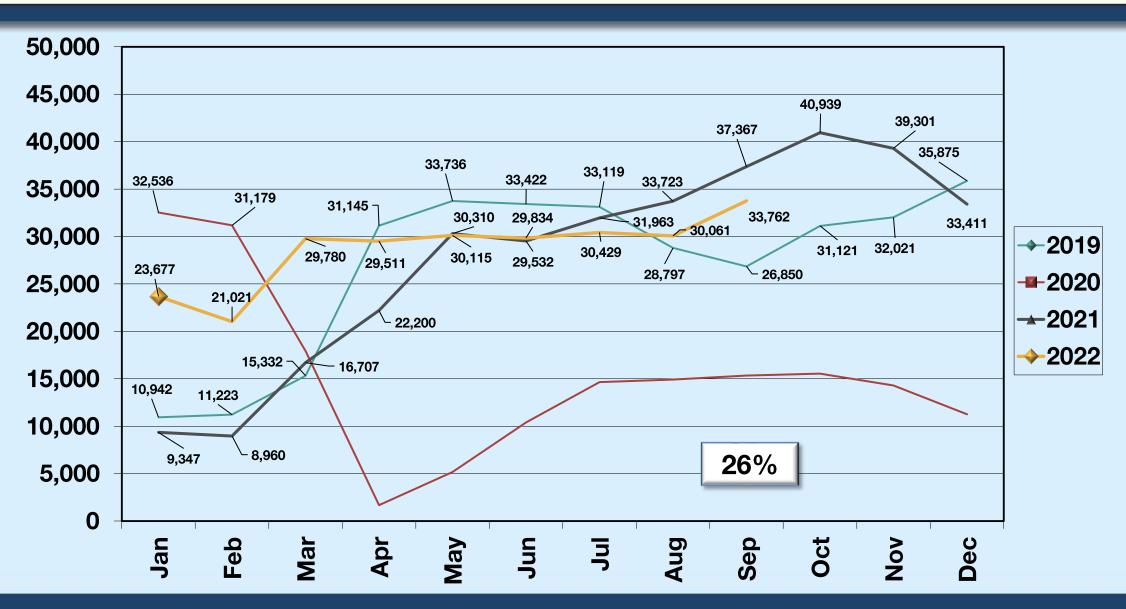

eats: 0

Pax: 0

**Load Factor:** 

N/A

**JetBlue** 

**Seats: 9,634** 

Pax: 7,326

**Load Factor:** 

76.04%

Seats: 20,532

Pax: 18,493

**Load Factor:** 

90.07%

September 2022

September 2019

**Southwest** 

Seats: 542,926

Pax: 359,113

**Load Factor:** 

66.14%

Seats: 523,530

Pax: 349,837

**Load Factor:** 

66.82%

**Spirit** 

Seats: 21,294

Pax: 16,953

**Load Factor:** 

79.61%

**Seats: 25,520** 

Pax: 12,784

**Load Factor:** 

50.09%

**United** 

Seats: 30,902

Pax: 25,437

**Load Factor:** 

82.32%

Seats: 46,472

Pax: 30,684

**Load Factor:** 

66.03%

# REVENUE PASSENGERS ALL AIRLINES



### AIR CARRIER OPERATIONS ALL AIRLINES

September 2022: - 0.39% MOM; - 2.86% FYTD; 0.31% CYTD



## REVENUE PASSENGERS ALASKA AIRLINES



#### REVENUE PASSENGERS AMERICAN AIRLINES



### REVENUE PASSENGERS AVELO AIRLINES



# REVENUE PASSENGERS DELTA AIR LINES



#### REVENUE PASSENGERS FLAIR AIRLINES



# REVENUE PASSENGERS FRONTIER AIRLINES



#### REVENUE PASSENGERS JETBLUE AIRWAYS



# REVENUE PASSENGERS SOUTHWEST AIRLINES



# REVENUE PASSENGERS SPIRIT AIRLINES



# REVENUE PASSENGERS UNITED AIRLINES



## AIR CARRIER OPERATIONS ALL AIRLINES

#### **BREAKDOWN - MONTHLY TOTALS**

|      | JAN   | FEB   | MAR   | APR   | MAY   | JUN   | JUL   | AUG   | SEP   | ост   | NOV   | DEC   |
|------|-------|-------|-------|-------|-------|-------|-------|-------|-------|-------|-------|-------|
| 2022 | 4,989 | 4,793 | 5,288 | 5,487 | 5,867 | 5,833 | 5,798 | 5,921 | 5,679 |       |       |       |
| 2021 | 1,773 | 1,501 | 2,273 | 2,189 | 2,704 | 3,569 | 4,194 | 4,297 | 4,