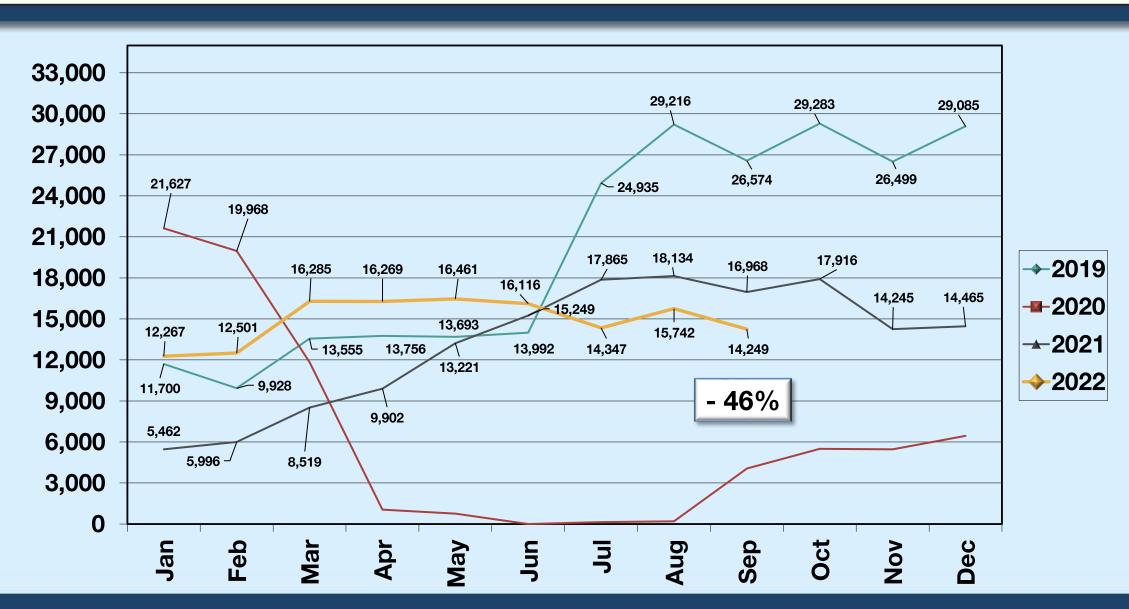

## REVENUE PASSENGERS ALL AIRLINES

Note: For the purposes of comparison in this presentation, September 2022 results are compared against the results of September 2019.

#### **BUR**

| 2022       | 542,102 |
|------------|---------|
| 2019       | 518,033 |
| % <b>^</b> | 4.65%   |