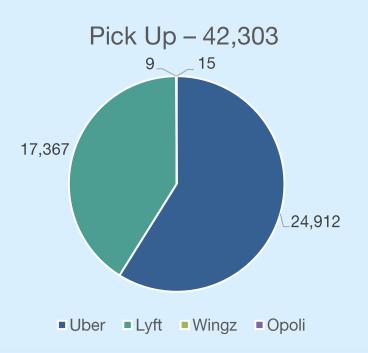

# GROUND TRANSPORTATION SUMMARY OF ACTIVITY — SEPTEMBER

2022

Presented to
Burbank-Glendale-Pasadena
Airport Authority
November 21, 2022

Tom Janowitz
Sr. Manager, Ground Access

### **QUARTERLY TNC ACTIVITY TREND**



#### **SEPTEMBER 2022 ACTIVITY LEVELS**

September 2022: \$315,301

September 2019: \$429,559

Difference: - \$114,258

Passenger Activity Level Change: + 4.65%

TNC Activity Level/Revenue Change: - 26.60%

### **METRO MICRO ACTIVITY TREND**



#### TAXI ACTIVITY TREND



## TNC ACTIVITY AND REVENUES — SEPTEMBER 2022

#### **TOTAL REVENUE = \$315,301**





#### TNC PASSENGER DROP-OFF



#### TNC PASSENGER PICK-UP