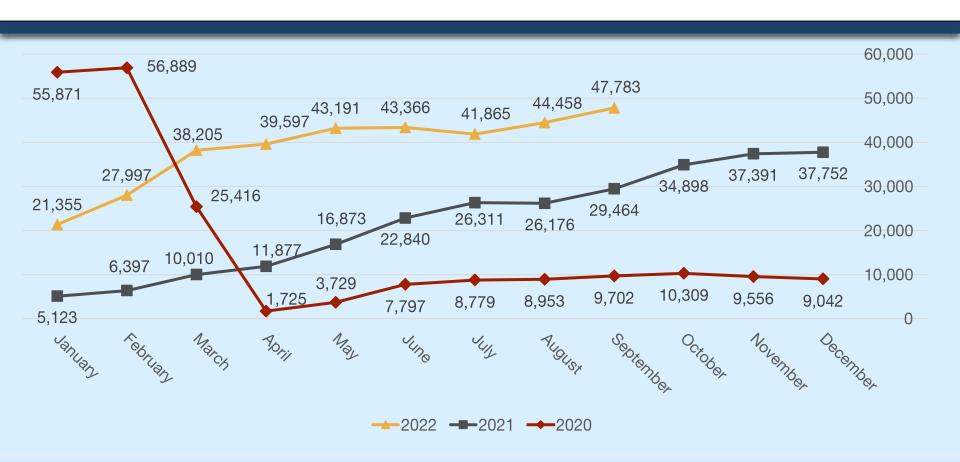

# GROUND TRANSPORTATION SUMMARY OF ACTIVITY — SEPTEMBER

2022

Presented to
Burbank-Glendale-Pasadena
Airport Authority
November 21, 2022

Tom Janowitz
Sr. Manager, Ground Access

### **QUARTERLY TNC ACTIVITY TREND**



#### **SEPTEMBER 2022 ACTIVITY LEVELS**

September 2022: \$315,301

September 2019: \$429,559

Difference: - \$114,258

Passenger Activity Level Change: + 4.65%

TNC Activity Level/Revenue Change: - 26.60%

### **METRO MICRO ACTIVITY TREND**



#### TAXI ACTIVITY TREND



## TNC ACTIVITY AND REVENUES — SEPTEMBER 2022

#### **TOTAL REVENUE = \$315,301**





#### TNC PASSENGER DROP-OFF



#### TNC PASSENGER PICK-UP