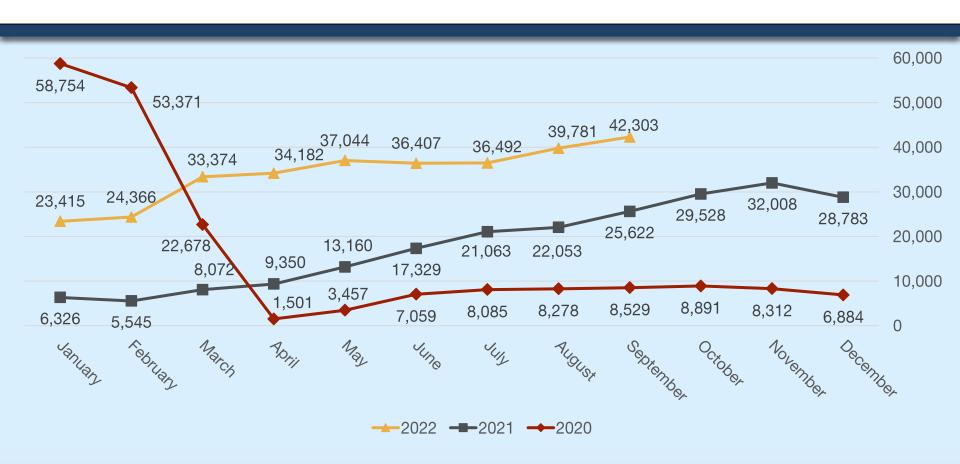

# GROUND TRANSPORTATION SUMMARY OF ACTIVITY — SEPTEMBER

2022

Presented to
Burbank-Glendale-Pasadena
Airport Authority
November 21, 2022

Tom Janowitz
Sr. Manager, Ground Access

### **QUARTERLY TNC ACTIVITY TREND**



#### **SEPTEMBER 2022 ACTIVITY LEVELS**

September 2022: \$315,301

September 2019: \$429,559

Difference: - \$114,258

Passenger Activity Level Change: + 4.65%

TNC Activity Level/Revenue Change: - 26.60%

### **METRO MICRO ACTIVITY TREND**



#### TAXI ACTIVITY TREND



## TNC ACTIVITY AND REVENUES — SEPTEMBER 2022

#### **TOTAL REVENUE = \$315,301**





#### TNC PASSENGER DROP-OFF



#### TNC PASSENGER PICK-UP