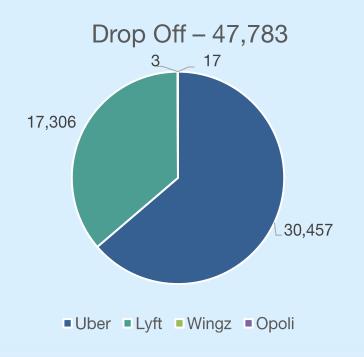

# GROUND TRANSPORTATION SUMMARY OF ACTIVITY — SEPTEMBER

2022

Presented to
Burbank-Glendale-Pasadena
Airport Authority
November 21, 2022

Tom Janowitz
Sr. Manager, Ground Access

### **QUARTERLY TNC ACTIVITY TREND**



#### **SEPTEMBER 2022 ACTIVITY LEVELS**

September 2022: \$315,301

September 2019: \$429,559

Difference: - \$114,258

Passenger Activity Level Change: + 4.65%

TNC Activity Level/Revenue Change: - 26.60%

### **METRO MICRO ACTIVITY TREND**



#### TAXI ACTIVITY TREND



## TNC ACTIVITY AND REVENUES — SEPTEMBER 2022

#### **TOTAL REVENUE = \$315,301**





#### TNC PASSENGER DROP-OFF



#### TNC PASSENGER PICK-UP