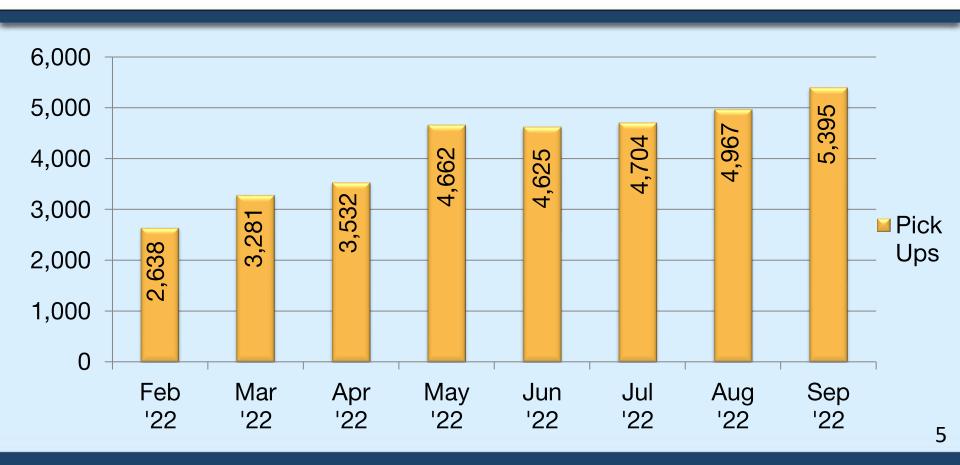

# GROUND TRANSPORTATION SUMMARY OF ACTIVITY — SEPTEMBER

2022

Presented to
Burbank-Glendale-Pasadena
Airport Authority
November 21, 2022

Tom Janowitz
Sr. Manager, Ground Access

### **QUARTERLY TNC ACTIVITY TREND**



#### **SEPTEMBER 2022 ACTIVITY LEVELS**

September 2022: \$315,301

September 2019: \$429,559

Difference: - \$114,258

Passenger Activity Level Change: + 4.65%

TNC Activity Level/Revenue Change: - 26.60%

### **METRO MICRO ACTIVITY TREND**



#### TAXI ACTIVITY TREND



## TNC ACTIVITY AND REVENUES — SEPTEMBER 2022

#### **TOTAL REVENUE = \$315,301**





#### TNC PASSENGER DROP-OFF



#### TNC PASSENGER PICK-UP