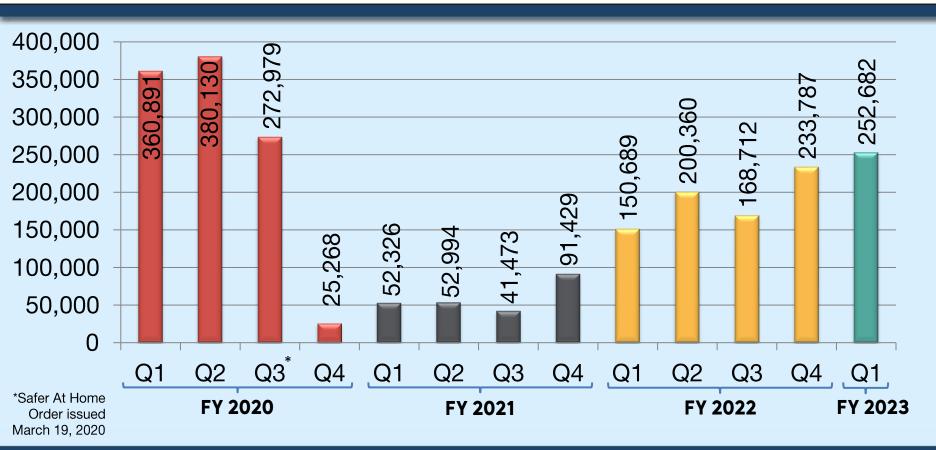

### **QUARTERLY TNC ACTIVITY TREND**

#### **SEPTEMBER 2022 ACTIVITY LEVELS**

September 2022: \$315,301

September 2019: \$429,559

Difference: - \$114,258

Passenger Activity Level Change: + 4.65%

TNC Activity Level/Revenue Change: - 26.60%

#### **TOTAL REVENUE = \$315,301**