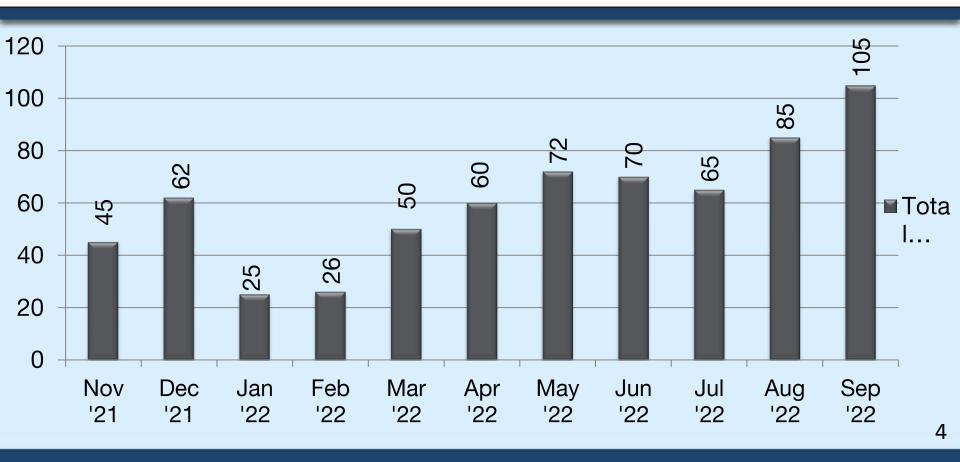

# GROUND TRANSPORTATION SUMMARY OF ACTIVITY — SEPTEMBER

2022

Presented to
Burbank-Glendale-Pasadena
Airport Authority
November 21, 2022

Tom Janowitz
Sr. Manager, Ground Access

### **QUARTERLY TNC ACTIVITY TREND**



#### **SEPTEMBER 2022 ACTIVITY LEVELS**

September 2022: \$315,301

September 2019: \$429,559

Difference: - \$114,258

Passenger Activity Level Change: + 4.65%

TNC Activity Level/Revenue Change: - 26.60%

### **METRO MICRO ACTIVITY TREND**



#### TAXI ACTIVITY TREND



## TNC ACTIVITY AND REVENUES — SEPTEMBER 2022

#### **TOTAL REVENUE = \$315,301**





#### TNC PASSENGER DROP-OFF



#### TNC PASSENGER PICK-UP