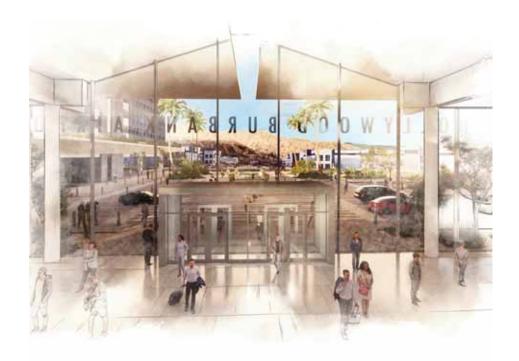

cluding food trucks...
- Incorporate public art...





#### Influence and Inspiration – Sources of Influences

Three initial ideas derived for the Influence and Inspiration of the Burbank Glendale Pasadena Region –

- The "Century"
  - · Influenced by mid-Century architecture
  - · Earmarked by simple forms and clean lines
  - Entry into a light filled hall
  - · Exit with views through the view corridor
- The "Icon"
  - · Inspired by the glitz and glamour of Hollywood
  - · Recognition of film industry's roots
  - · Overarching canopy morphs into the façade of the garage
  - · Reminiscent of the silver screen in the public plaza
- The "Paseo"
  - · Indicative of intimacy and human scale
  - · Connection to the outdoors
  - · Combination of light and shadows play throughout the facility







## Influence and Inspiration – Sources of Influences

#### **Mid-Century Influence**

- Clean Lines
- Atomic Age Optimism
- Planar
- Geometric Forms
- Lightness
- Movie Screens
- Patterns and Color

























# The "Century" – Entry Approach







# The "Century" – Entry Plaza







## The "Century" – Post-Security







# The "Century" – Gate Lounge







# The "Century" - Baggage Claim Hall







## Influence and Inspiration – Sources of Influences

#### **Iconic Glamour**

- Influence of Old Hollywood
- Art Deco
- Arc and Curve Silhouettes
- Sparkle
- Polish
- Reflection
- Sculptural Shape



























# The "Icon" - Entry Approach







# The "Icon" - Entry Plaza







# The "Icon" – Post-Security







## The "Icon" - Gate Lounge







# The