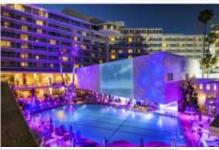

#### **Iconic Glamour**

- Influence of Old Hollywood
- Art Deco
- Arc and Curve Silhouettes
- Sparkle
- Polish
- Reflection
- Sculptural Shape