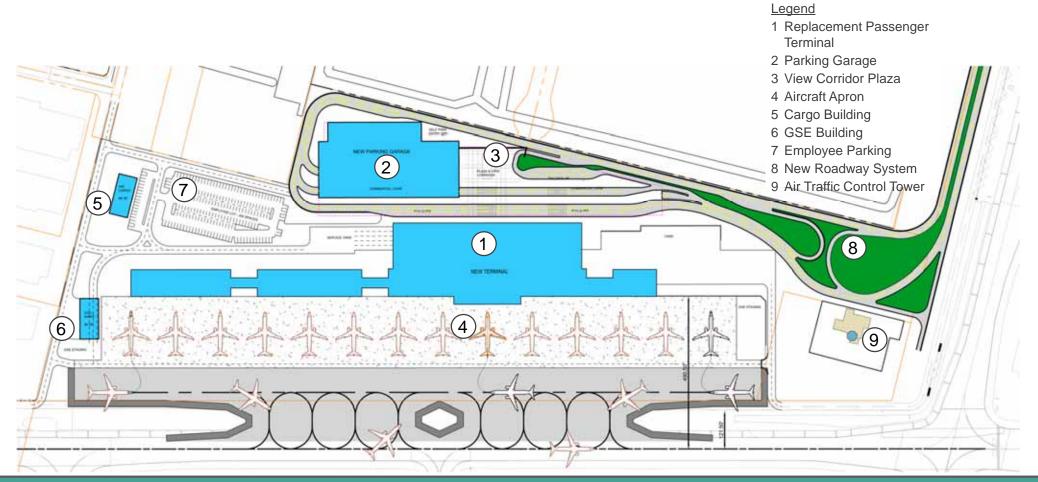

## Agenda

- 1 PLANNING OVERVIEW
- **7** DESIGN CHARRETTE THEMES
- 3 INFLUENCES AND INSPIRATION ARCHITECTURAL CONCEPTS
- 4 NEXT STEPS

















## **Terminal Level 0**







### **Terminal Level 1**







### **Terminal Level 2**







## **Terminal / Garage Massing**







# **Terminal / Garage Massing**







## **Terminal / Garage Massing**







## **Terminal / Garage Section**







### **Vehicular Movement**













#### **Design Charrette Themes**

#### **Emerging Themes -**

- Simplicity, Convenience and Ease of Use
  - Ingress/egress as easy as possible
  - Attractive/comfortable lounges
  - · Accessible to all users / Family friendly
- Openness and Transparency
  - Maximize natural light
  - · Create open air feeling
- Human Scale
  - Natural and native colors
  - · Comfortable, inviting and homey feel
- Green Design
  - Achieve LEED Certification
  - Sustainable building materials
- Quality, Authentic,