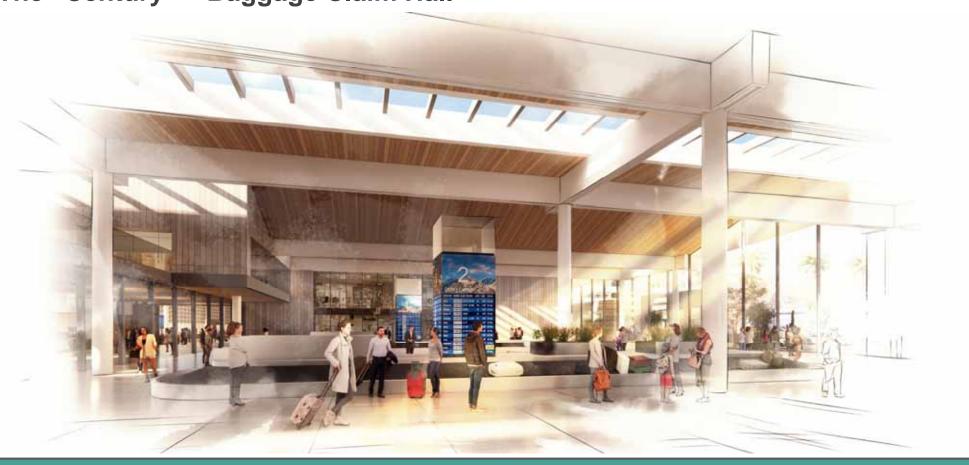

- · Inspired by the glitz and glamour of Hollywood
  - · Recognition of film industry's roots
  - · Overarching canopy morphs into the façade of the garage
  - · Reminiscent of the silver screen in the public plaza
- The "Paseo"
  - · Indicative of intimacy and human scale
  - · Connection to the outdoors
  - · Combination of light and shadows play throughout the facility







## Influence and Inspiration – Sources of Influences

#### **Mid-Century Influence**

- Clean Lines
- Atomic Age Optimism
- Planar
- Geometric Forms
- Lightness
- Movie Screens
- Patterns and Color

























# The "Century" – Entry Approach







# The "Century" – Entry Plaza







## The "Century" – Post-Security







# The "Century" – Gate Lounge







# The "Century" - Baggage Claim Hall







## Influence and Inspiration – Sources of Influences

#### **Iconic Glamour**

- Influence of Old Hollywood
- Art Deco
- Arc and Curve Silhouettes
- Sparkle
- Polish
- Reflection
- Sculptural Shape



























# The "Icon" - Entry Approach







# The "Icon" - Entry Plaza







# The "Icon" – Post-Security







## The "Icon" - Gate Lounge







# The "Icon" – Baggage Claim Hall







## Influence and Inspiration – Sources of Influences

#### **Local Communities**

- Natural and Grounded
- Human Scale
- Spanish Mission Influence
- Textures and Tactile Surfaces
- Soft Edges
- Intimate and Personal
- Outdoor Connection
- Light and Shadows























# The "Paseo" – Entry Approach







## The "Paseo" – Entry Plaza







## The "Paseo" – Post-Security