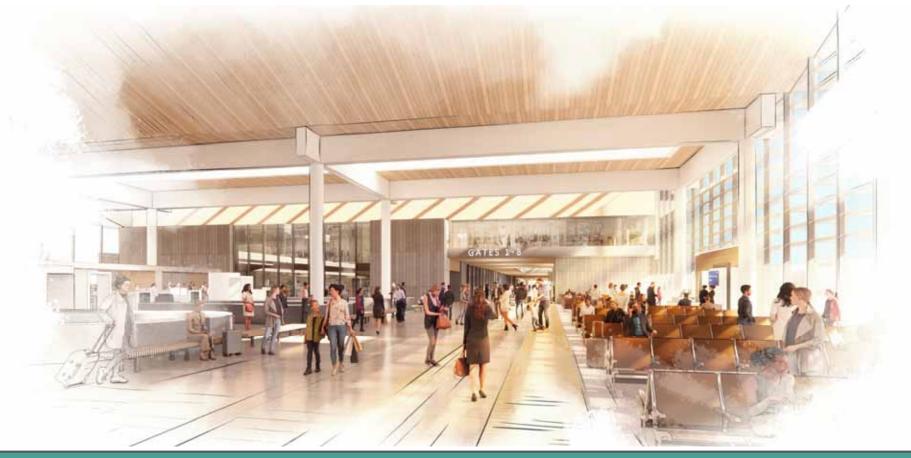

a light filled hall
  - · Exit with views through the view corridor
- The "Icon"
  - · Inspired by the glitz and glamour of Hollywood
  - · Recognition of film industry's roots
  - · Overarching canopy morphs into the façade of the garage
  - · Reminiscent of the silver screen in the public plaza
- The "Paseo"
  - · Indicative of intimacy and human scale
  - · Connection to the outdoors
  - · Combination of light and shadows play throughout the facility







## Influence and Inspiration – Sources of Influences

#### **Mid-Century Influence**

- Clean Lines
- Atomic Age Optimism
- Planar
- Geometric Forms
- Lightness
- Movie Screens
- Patterns and Color

























# The "Century" – Entry Approach







# The "Century" – Entry Plaza







## The "Century" – Post-Security







# The "Century" – Gate Lounge







# The "Century" - Baggage Claim Hall







## Influence and Inspiration – Sources of Influences

#### **Iconic Glamour**

- Influence of Old Hollywood
- Art Deco
- Arc and Curve Silhouettes
- Sparkle
- Polish
- Reflection
- Sculptural Shape



























# The "Icon" - Entry Approach







# The "Icon" - Entry Plaza







# The "Icon" – Post-Security







## The "Icon" - Gate Lounge







# The "Icon" – Baggage Claim Hall







## Influence and Inspiration – Sources of Influences

#### **Local Communities**

- Natural and Grounded
- Human Scale
- Spanish Mission Influence
- Textures and Tactile Surfaces
- Soft Edges
- Intimate and Personal
- Outdoor Connection
- Light and Shadows























# The "Paseo" – Entry App