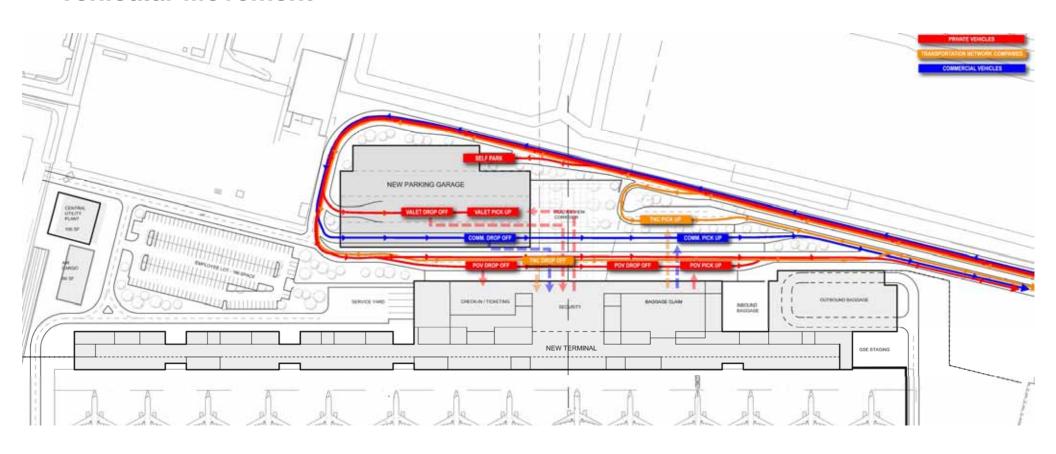

## Agenda

- 1 PLANNING OVERVIEW
- **7** DESIGN CHARRETTE THEMES
- 3 INFLUENCES AND INSPIRATION ARCHITECTURAL CONCEPTS
- 4 NEXT STEPS

















## **Terminal Level 0**







### **Terminal Level 1**







### **Terminal Level 2**







## **Terminal / Garage Massing**







# **Terminal / Garage Massing**







## **Terminal / Garage Massing**







## **Terminal / Garage Section**







### **Vehicular Movement**













#### **Design Charrette Themes**

#### **Emerging Themes -**

- Simplicity, Convenience and Ease of Use
  - Ingress/egress as easy as possible
  - Attractive/comfortable lounges
  - · Accessible to all users / Family friendly
- Openness and Transparency
  - Maximize natural light
  - · Create open air feeling
- Human Scale
  - Natural and native colors
  - · Comfortable, inviting and homey feel
- Green Design
  - Achieve LEED Certification
  - Sustainable building materials
- Quality, Authentic, Iconic Structure
  - Reflect Burbank and surrounding areas
  - Include public art
- Aircraft Connection
  - Embrace aviation history
- · Reflections of Classic Hollywood
  - Celebrate entertainment history

**Question #1:** What is your vision for the Replacement Passenger Terminal Proj