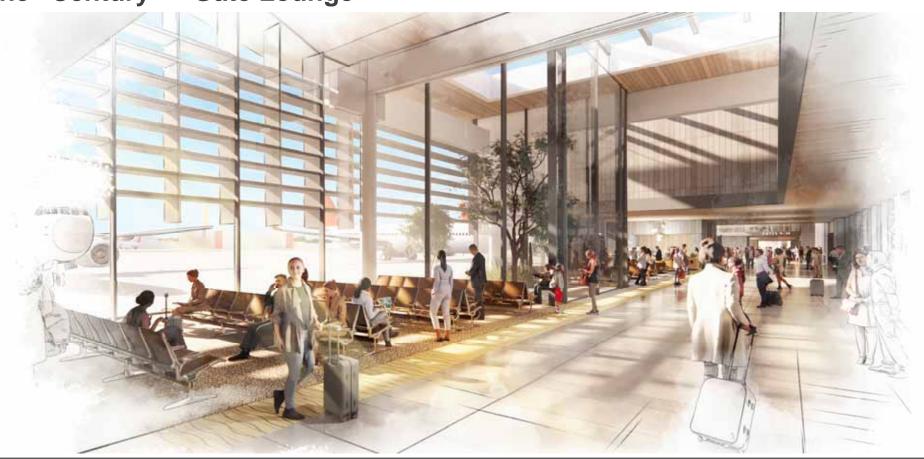

views through the view corridor
- The "Icon"
  - · Inspired by the glitz and glamour of Hollywood
  - · Recognition of film industry's roots
  - · Overarching canopy morphs into the façade of the garage
  - · Reminiscent of the silver screen in the public plaza
- The "Paseo"
  - · Indicative of intimacy and human scale
  - · Connection to the outdoors
  - · Combination of light and shadows play throughout the facility







## Influence and Inspiration – Sources of Influences

#### **Mid-Century Influence**

- Clean Lines
- Atomic Age Optimism
- Planar
- Geometric Forms
- Lightness
- Movie Screens
- Patterns and Color

























# The "Century" – Entry Approach







# The "Century" – Entry Plaza







## The "Century" – Post-Security







# The "Century" – Gate Lounge







# The "Century" - Baggage Claim Hall







## Influence and Inspiration – Sources of Influences

#### **Iconic Glamour**

- Influence of Old Hollywood
- Art Deco
- Arc and Curve Silhouettes
- Sparkle
- Polish
- Reflection
- Sculptural Shape



























# The "Icon" - Entry Approach







# The "Icon" - Entry Plaza







# The "Icon" – Post-Security







## The "Icon" - Gate Lounge







# The "Icon" – Baggage Claim Hall







## Influence and Inspiration – Sources of Influences

#### **Local Communities**

- Natural and Grounded
- Human Scale
- Spanish Mission Influence
- Textures and Tactile Surfaces
- Soft Edges
- Intimate and Personal
- Outdoor Connection
- Light and Shadows























# The "Paseo" – Entry Approach







## The "Paseo" – Entry P