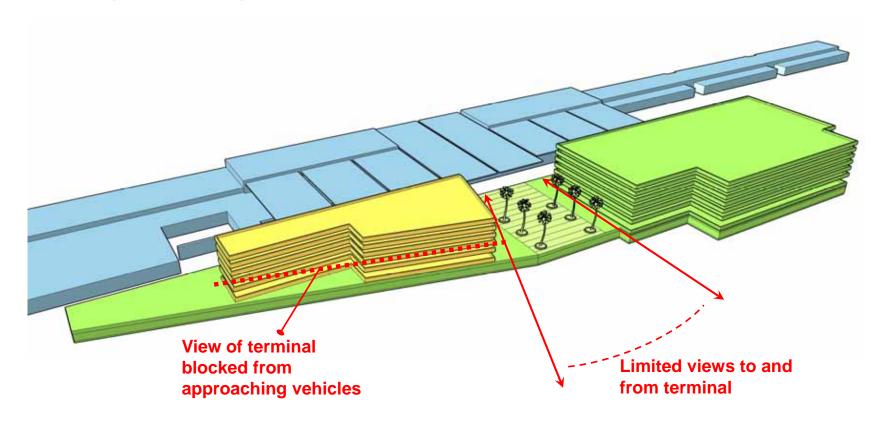

## Agenda

- 1 PLANNING OVERVIEW
- **7** DESIGN CHARRETTE THEMES
- 3 INFLUENCES AND INSPIRATION ARCHITECTURAL CONCEPTS
- 4 NEXT STEPS

















## **Terminal Level 0**







### **Terminal Level 1**







### **Terminal Level 2**







## **Terminal / Garage Massing**







# **Terminal / Garage Massing**







## **Terminal / Garage Massing**







## **Terminal / Garage Section**







### **Vehicular Movement**













#### **Design Charrette Themes**

#### **Emerging Themes -**

- Simplicity, Convenience and Ease of Use
  - Ingress/egress as easy as possible
  - Attractive/comfortable lounges
  - · Accessible to all users / Family friendly
- Openness and Transparency
  - Maximize natural light
  - · Create open air feeling
- Human Scale
  - Natural and native colors
  - · Comfortable, inviting and homey feel
- Green Design
  - Achieve LEED Certification
  - Sustainable building materials
- Quality, Authentic, Iconic Structure
  - Reflect Burbank and surrounding areas
  - Include public art
- Aircraft Connection
  - Embrace aviation history
-