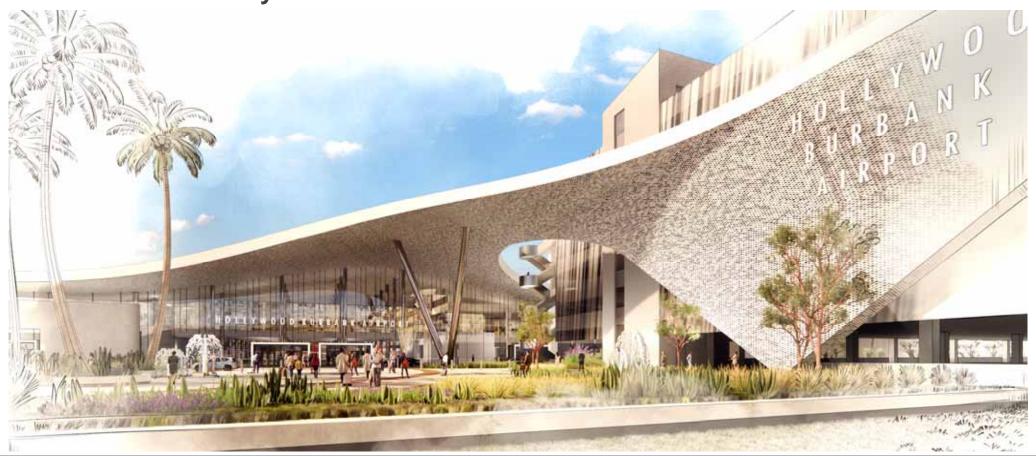

# The "Century" – Entry Plaza

# The "Icon" - Entry Plaza

## The "Paseo" – Entry Plaza