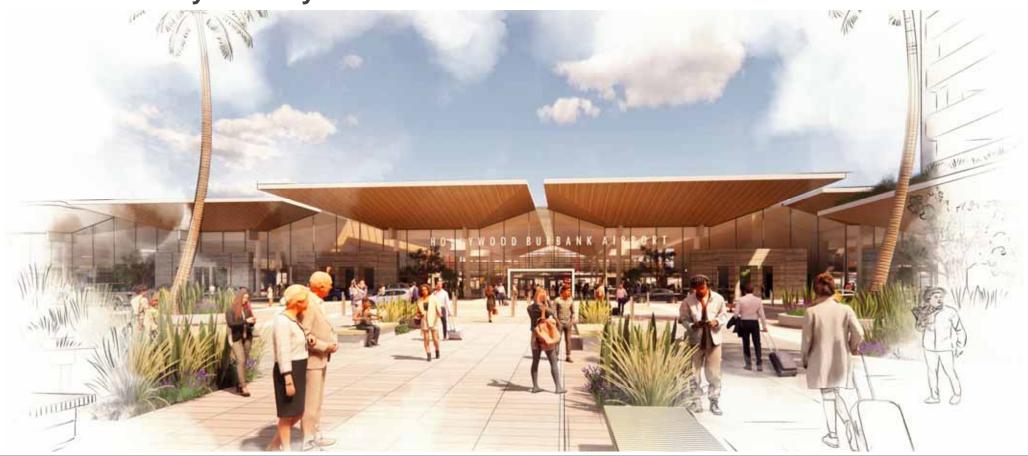

ple forms and clean lines
  - Entry into a light filled hall
  - · Exit with views through the view corridor
- The "Icon"
  - · Inspired by the glitz and glamour of Hollywood
  - · Recognition of film industry's roots
  - · Overarching canopy morphs into the façade of the garage
  - · Reminiscent of the silver screen in the public plaza
- The "Paseo"
  - · Indicative of intimacy and human scale
  - · Connection to the outdoors
  - · Combination of light and shadows play throughout the facility







## Influence and Inspiration – Sources of Influences

#### **Mid-Century Influence**

- Clean Lines
- Atomic Age Optimism
- Planar
- Geometric Forms
- Lightness
- Movie Screens
- Patterns and Color

























# The "Century" – Entry Approach







# The "Century" – Entry Plaza







## The "Century" – Post-Security







# The "Century" – Gate Lounge







# The "Century" - Baggage Claim Hall







## Influence and Inspiration – Sources of Influences

#### **Iconic Glamour**

- Influence of Old Hollywood
- Art Deco
- Arc and Curve Silhouettes
- Sparkle
- Polish
- Reflection
- Sculptural Shape



























# The "Icon" - Entry Approach







# The "Icon" - Entry Plaza







# The "Icon" – Post-Security







## The "Icon" - Gate Lounge







# The "Icon" – Baggage Claim Hall







## Influence and Inspiration – Sources of Influences

#### **Local Communities**

- Natural and Grounded
- Human Scale
- Spanish Mission Influence
- Textures and Tactile Surfaces
- Soft Edges
- Intimate and Personal
- Outdoor Connection
- Light and Shadows