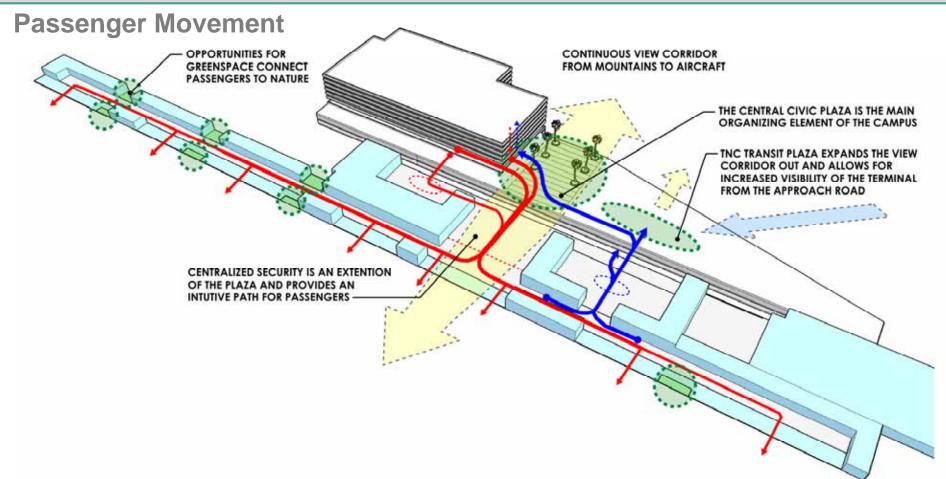

## Agenda

- 1 PLANNING OVERVIEW
- **7** DESIGN CHARRETTE THEMES
- 3 INFLUENCES AND INSPIRATION ARCHITECTURAL CONCEPTS
- 4 NEXT STEPS

















## **Terminal Level 0**







### **Terminal Level 1**







### **Terminal Level 2**







## **Terminal / Garage Massing**







# **Terminal / Garage Massing**







## **Terminal / Garage Massing**







## **Terminal / Garage Section**







### **Vehicular Movement**













#### **Design Charrette Themes**

#### **Emerging Themes -**

- Simplicity, Convenience and Ease of Use
  - Ingress/egress as easy as possible
  - Attractive/comfortable lounges
  - · Accessible to all users / Family friendly
- Openness and Transparency
  - Maximize natural light
  - · Create open air feeling
- Human Scale
  - Natural and native colors
  - · Comfortable, inviting and homey feel
- Green Design
  - Achieve LEED Certification
  - Sustainable building materials
- Quality, Authentic, Iconic Structure
  - Reflect Burbank and surrounding areas
  - Include public art
- Aircraft Connection
  - Embrace aviation history
- · Reflections of Classic Hollywood
  - Celebrate entertainment history

**Question #1:** What is your vision for the Replacement Passenger Terminal Project? A