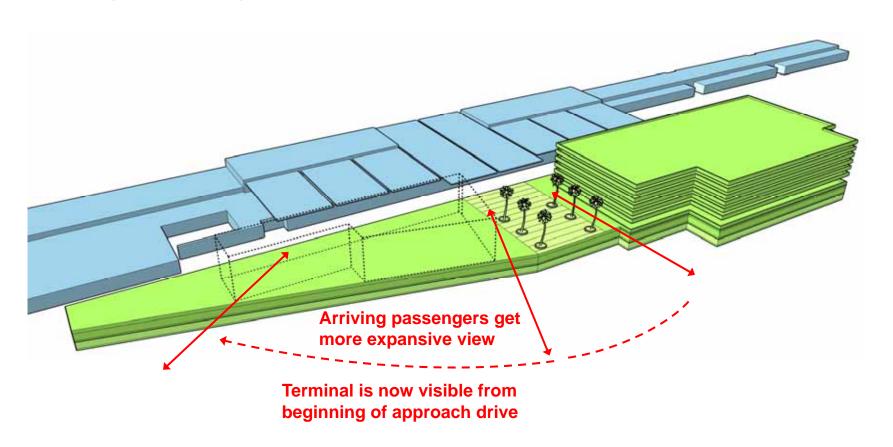

## Agenda

- 1 PLANNING OVERVIEW
- **7** DESIGN CHARRETTE THEMES
- 3 INFLUENCES AND INSPIRATION ARCHITECTURAL CONCEPTS
- 4 NEXT STEPS

















## **Terminal Level 0**







### **Terminal Level 1**







### **Terminal Level 2**







## **Terminal / Garage Massing**







# **Terminal / Garage Massing**







## **Terminal / Garage Massing**







## **Terminal / Garage Section**







### **Vehicular Movement**













#### **Design Charrette Themes**

#### **Emerging Themes -**

- Simplicity, Convenience and Ease of Use
  - Ingress/egress as easy as possible
  - Attractive/comfortable lounges
  - · Accessible to all users / Family friendly
- Openness and Transparency
  - Maximize natural light
  - · Create open air feeling
- Human Scale
  - Natural and native colors
  - · Comfortable, inviting and homey feel
- Green Design
  - Achieve LEED Certification
  - Sustainable building materials
- Quality, Authentic, Iconic Structure
  - Reflect Burbank and surrounding areas
  - Include public art
- Aircraft Connection
  - Embrace aviation history
- · Reflections of Classic Hollywood
  - Celebrate entertainment history

**Ques