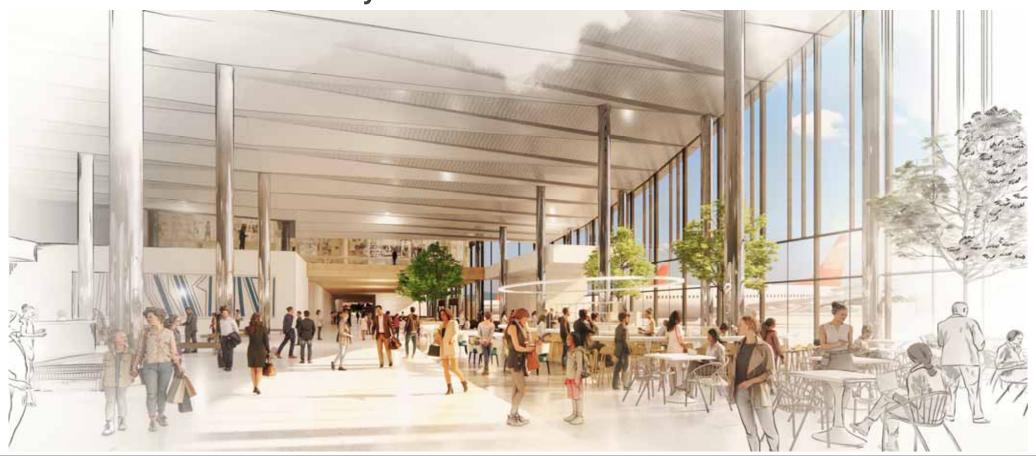

# The "Century" – Gate Lounge

## The "Icon" - Gate Lounge

## The "Paseo" – Gate Lounge