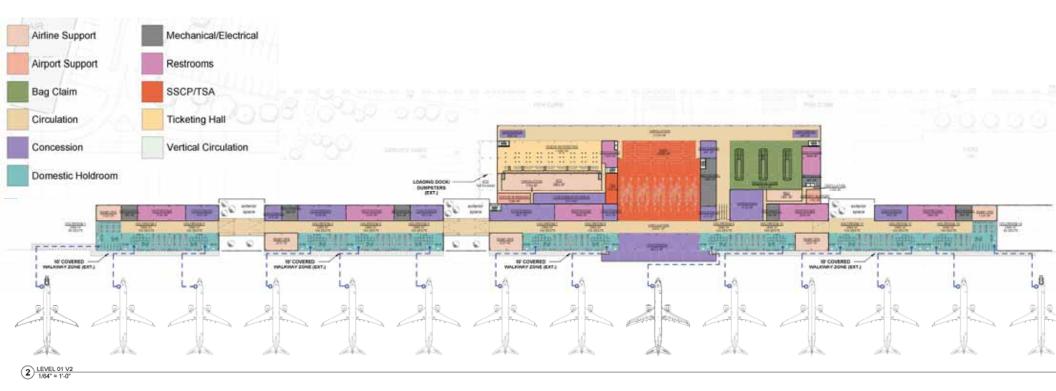

## Agenda

- 1 PLANNING OVERVIEW
- **7** DESIGN CHARRETTE THEMES
- 3 INFLUENCES AND INSPIRATION ARCHITECTURAL CONCEPTS
- 4 NEXT STEPS

















## **Terminal Level 0**







### **Terminal Level 1**







### **Terminal Level 2**







## **Terminal / Garage Massing**







# **Terminal / Garage Massing**







## **Terminal / Garage Massing**







## **Terminal / Garage Section**







### **Vehicular Movement**













#### **Design Charrette Themes**

#### **Emerging Themes -**

- Simplicity, Convenience and Ease of Use
  - Ingress/egress as easy as possible
  - Attractive/comfortable lounges
  - · Accessible to all users / Family friendly
- Openness and Transparency
  - Maximize natural light
  - · Create open air feeling
- Human Scale
  - Natural and native colors
  - · Comfortable, inviting and homey feel
- Green Design
  - Achieve LEED Certification
  - Sustainable building materials
- Quality, Authentic, Iconic Structure
  - Reflect Burbank and surrounding areas
  -