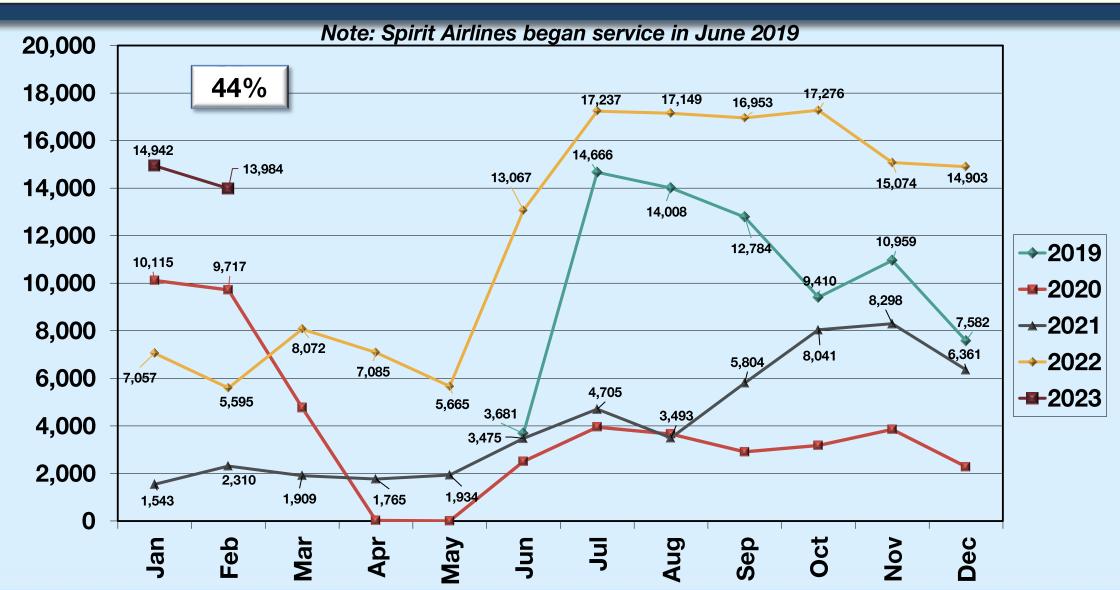

# REVENUE PASSENGERS SPIRIT AIRLINES

**Load Factor:** 

59.96%

Seats: 482,822

Pax: 312,038

**Load Factor:** 

64.63%

**Spirit** 

Seats: 20,020

Pax: 13,984

**Load Factor:** 

69.85%

**Seats: 16,752** 

Pax: 9,717

**Load Factor:** 

58.01%

**United** 