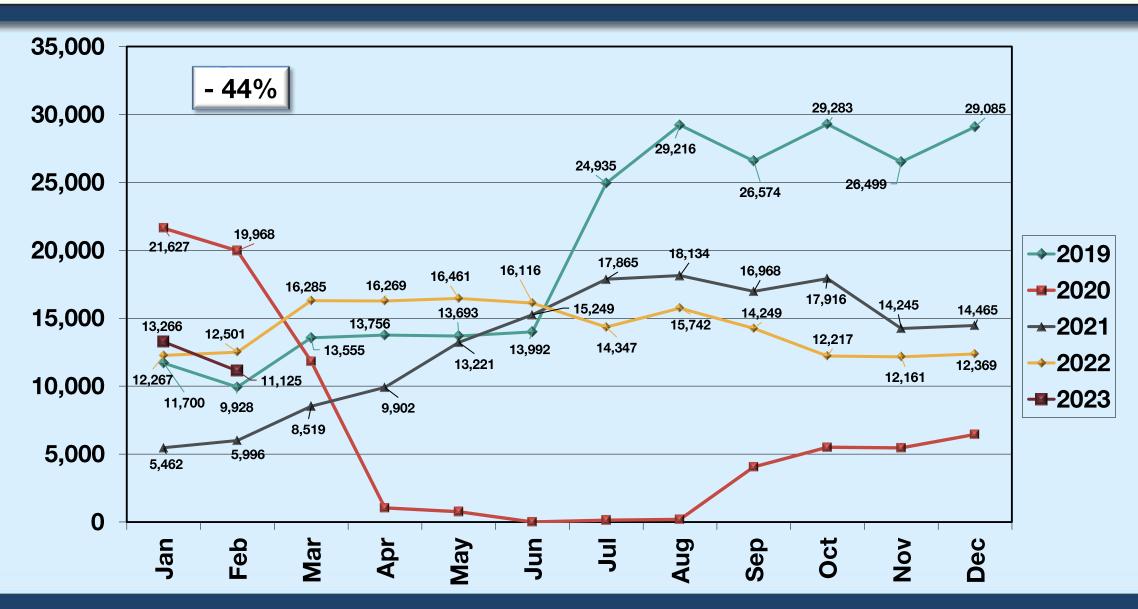

# REVENUE PASSENGERS ALL AIRLINES

#### **BUR**

| 2023       | 399,189  |
|------------|----------|
| 2020       | 456,545  |
| % <b>▼</b> | - 12.56% |