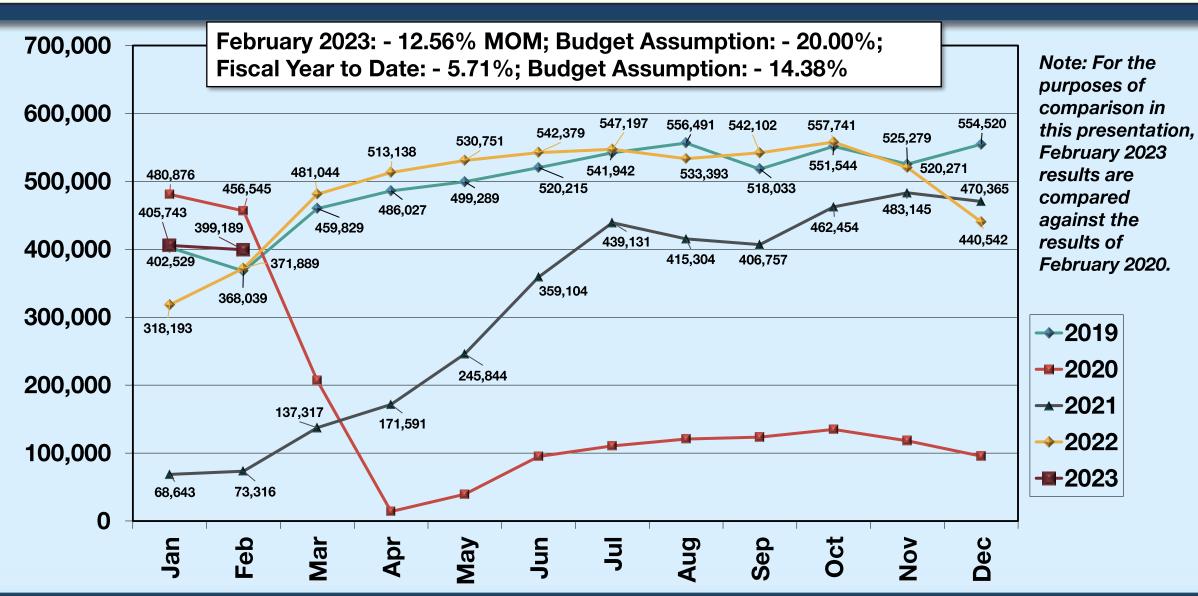

## REVENUE PASSENGERS ALL AIRLINES

Note: For the purposes of comparison in this presentation, February 2023 results are compared against the results of February 2020.

2020

678,220

- 60,220 seats % ▼ - 8.88%

TOTAL
Revenue
Passengers:

399,189

456,545

- 57,356 passengers 
% ▼- 12.56%

Load Factor: 64.59%

Load Factor: 67.32%

#### **BUR**

| 2023       | 399,189  |
|------------|----------|
| 2020       | 456,545  |
| % <b>▼</b> | - 12.56% |