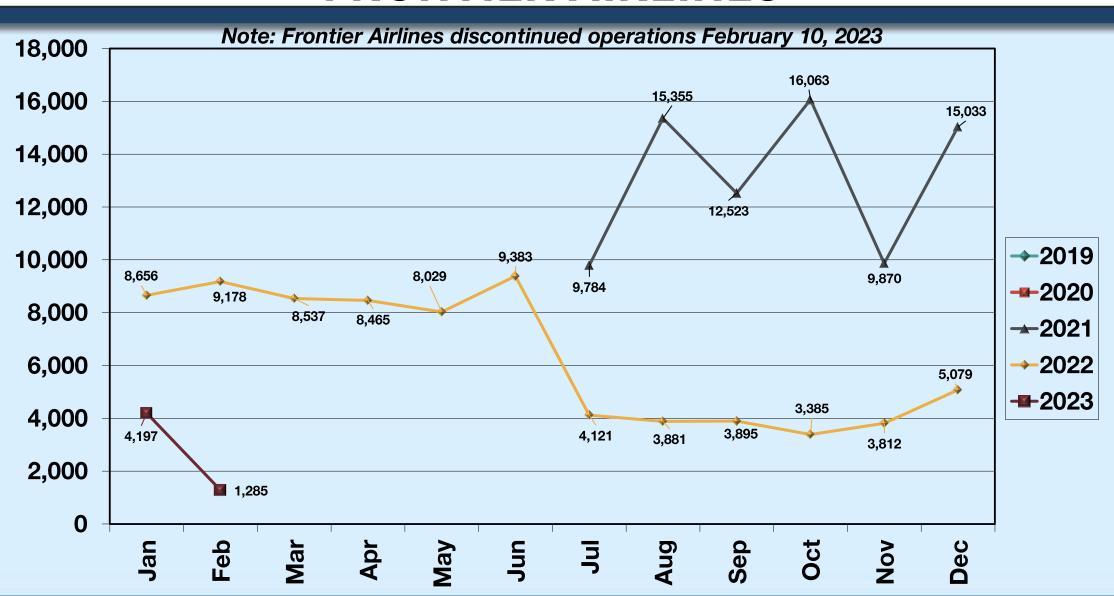

# REVENUE PASSENGERS FRONTIER AIRLINES

N/A

**Frontier** 

**Seats: 2,232** 

Pax: 1,285

**Load Factor:** 

57.57%

Seats: 0

Pax: 0

**Load Factor:** 

N/A

**JetBlue** 

**Seats: 8,748** 

Pax: 5,304

**Load Factor:** 

60.63%

Seats: 27,482