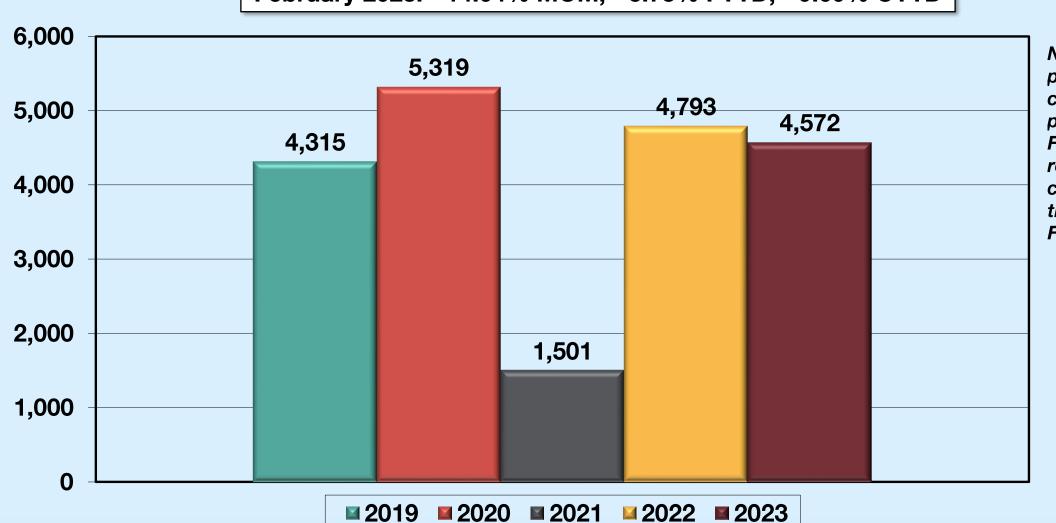

## AIR CARRIER OPERATIONS ALL AIRLINES

February 2023: - 14.04% MOM; - 5.73% FYTD; - 9.60% CYTD

#### **BREAKDOWN - MONTHLY TOTALS**

|      | JAN   | FEB   | MAR   | APR   | MAY   | JUN   | JUL   | AUG   | SEP   | ост   | NOV   | DEC   |
|------|-------|-------|-------|-------|-------|-------|-------|-------|-------|-------|-------|-------|
| 2023 | 4,965 | 4,572 |       |       |       |       |       |       |       |       |       |       |
| 2022 | 4,989 | 4,793 | 5,288 | 5,487 | 5,867 | 5,833 | 5,798 | 5,921 | 5,679 | 5,697 | 5,351 | 4,678 |
| 2021 | 1,773 | 1,501 | 2,273 | 2,189 | 2,704 | 3,569 | 4,194 | 4,297 | 4,745 | 5,199 | 5,112 | 5,045 |
| 2020 | 5,231 | 5,319 | 4,472 | 1,695 | 1,498 | 2,079 | 2,683 | 2,593 | 2,159 | 2,154 | 2,091 | 2,070 |
| 2019 | 4,996 | 4,315 | 5,015 | 5,104 | 5,270 | 5,652 | 6,184 | 6,026 | 5,701 | 6,059 | 5,298 | 5,438 |
| 2018 | 4,646 | 4,163 | 4,673 | 4,665 | 4,820 | 4,639 | 4,843 | 4,904 | 4,632 | 4,994 | 4,886 | 4,963 |
| 2007 | 5,777 | 5,203 | 5,834 | 5,857 | 6,237 | 6,023 | 6,318 | 6,324 | 5,974 | 6,326 | 6,001 | 6,075 |