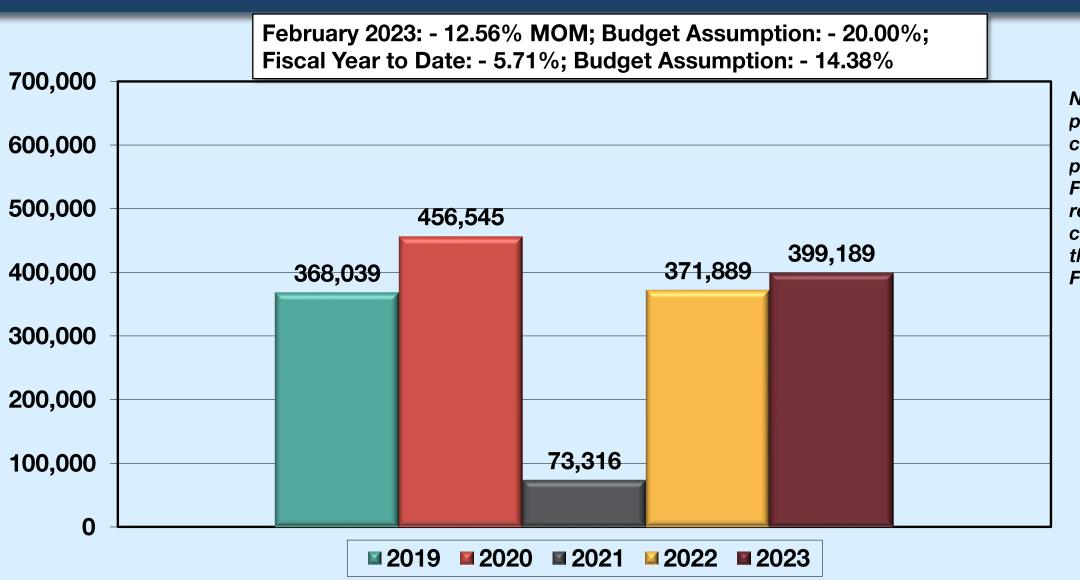

## REVENUE PASSENGERS ALL AIRLINES

Note: For the purposes of comparison in this presentation, February 2023 results are compared against the results of February 2020.

2020

678,220

- 60,220 seats % ▼ - 8.88%

TOTAL
Revenue
Passengers:

399,189

456,545

- 57,356 passengers 
% ▼- 12.56%

Load Factor: 64.59%

Load Factor: 67.32%

#### **BUR**

| 2023       | 399,189  |
|------------|----------|
| 2020       | 456,545  |
| % <b>▼</b> | - 12.56% |