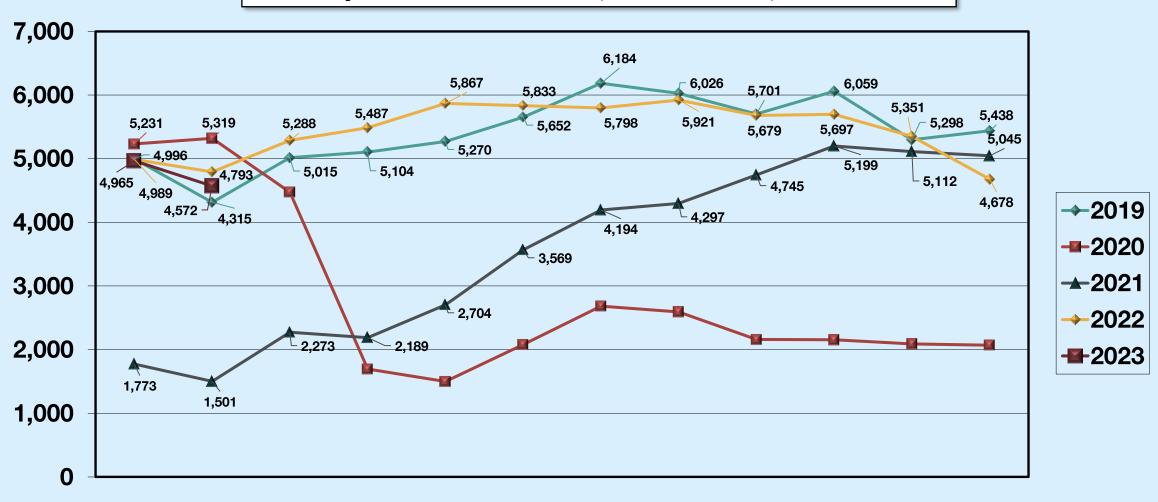

## AIR CARRIER OPERATIONS ALL AIRLINES

February 2023: - 14.04% MOM; - 5.73% FYTD; - 9.60% CYTD

#### **BREAKDOWN - MONTHLY TOTALS**

|      | JAN   | FEB   | MAR   | APR   | MAY   | JUN   | JUL   | AUG   | SEP   | ост   | NOV   | DEC   |
|------|-------|-------|-------|-------|-------|-------|-------|-------|-------|-------|-------|-------|
| 2023 | 4,965 | 4,572 |       |       |       |       |       |       |       |       |       |       |
| 2022 | 4,989 | 4,793 | 5,288 | 5,487 | 5,867 | 5,833 | 5,798 | 5,921 | 5,679 | 5,697 | 5,351 | 4,678 |
| 2021 | 1,773 | 1,501 | 2,273 | 2,189 | 2,704 | 3,569 | 4,194 | 4,297 | 4,745 | 5,199 | 5,112 | 5,045 |
| 2020 | 5,231 | 5,319 | 4,472 | 1,695 | 1,498 | 2,079 | 2,683 | 2,593 | 2,159 | 2,154 | 2,091 | 2,070 |
| 2019 | 4,996 | 4,315 | 5,015 | 5,104 | 5,270 | 5,652 | 6,184 | 6,026 | 5,701 | 6,059 | 5,298 | 5,438 |
| 2018 | 4,646 | 4,163 | 4,673 | 4,665 | 4,820 | 4,639 | 4,843 | 4,904 | 4,632 | 4,994 | 4,886 | 4,963 |
| 2007 | 5,777 | 5,203 | 5,834 | 5,857 | 6,237 | 6,023 | 6,318 | 6,324 | 5,974 | 6,326 | 6,001 | 6,075 |