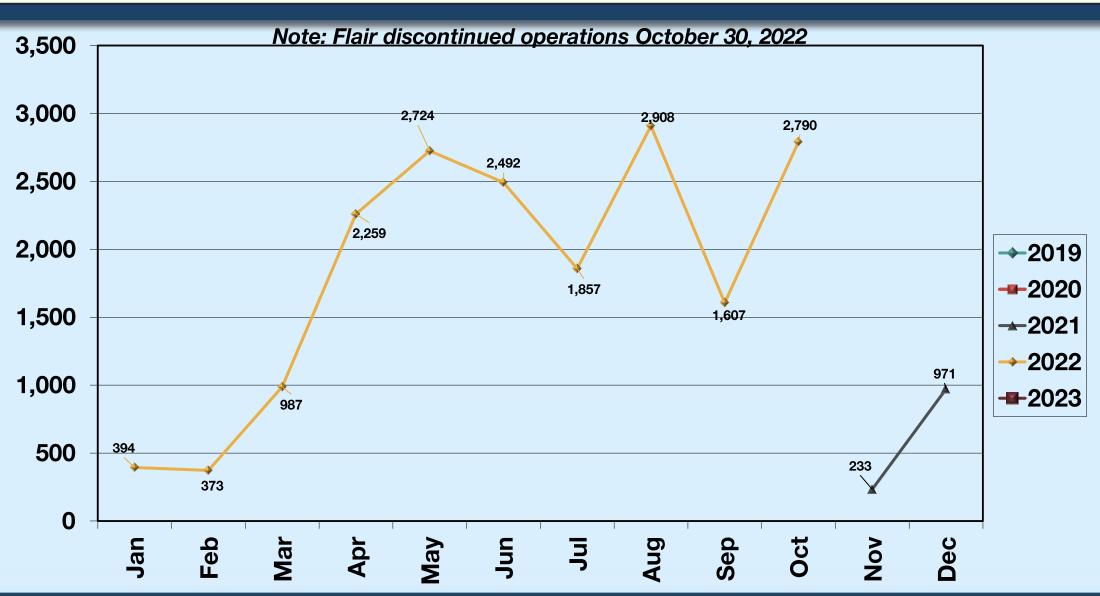

#### REVENUE PASSENGERS FLAIR AIRLINES

**Flair** 

Seats: 0

Pax: 0

**Load Factor:** 

N/A

Seats: 0

Pax: 0

**Load Factor:** 