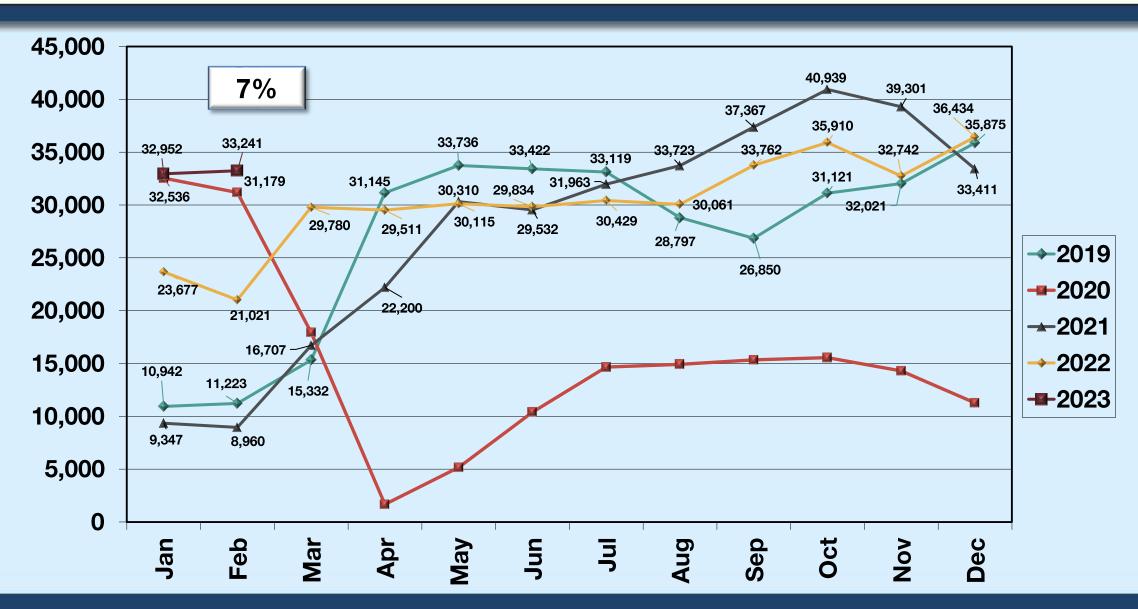

Seats: 0

Pax: 0

**Load Factor:** 

N/A

**JetBlue** 

**Seats: 8,748** 

Pax: 5,304

**Load Factor:** 

60.63%

Seats: 27,482

Pax: 20,002

**Load Factor:** 

72.78%

February 2023

February 2020

**Southwest** 

Seats: 431,354

Pax: 258,639

**Load Factor:** 

59.96%

Seats: 482,822

Pax: 312,038

**Load Factor:** 

64.63%

**Spirit** 

Seats: 20,020

Pax: 13,984

**Load Factor:** 

69.85%

**Seats: 16,752** 

Pax: 9,717

**Load Factor:** 

58.01%

**United** 

Seats: 22,588

Pax: 17,298

**Load Factor:** 

76.58%

Seats: 40,516

Pax: 25,286

**Load Factor:** 

62.41%

# REVENUE PASSENGERS ALL AIRLINES



## AIR CARRIER OPERATIONS ALL AIRLINES

February 2023: - 14.04% MOM; - 5.73% FYTD; - 9.60% CYTD



## REVENUE PASSENGERS ALASKA AIRLINES



#### REVENUE PASSENGERS AMERICAN AIRLINES



# REVENUE PASSENGERS AVELO AIRLINES



## REVENUE PASSENGERS DELTA AIR LINES



#### REVENUE PASSENGERS FLAIR AIRLINES



# REVENUE PASSENGERS FRONTIER AIRLINES



#### REVENUE PASSENGERS JETBLUE AIRWAYS



## REVENUE PASSENGERS SOUTHWEST AIRLINES



# REVENUE PASSENGERS SPIRIT AIRLINES



## REVENUE PASSENGERS UNITED AIRLINES



## AIR CARRIER OPERATIONS ALL AIRLINES

#### **BREAKDOWN - MONTHLY TOTALS**

|      | JAN   | FEB   | MAR   | APR   | MAY   | JUN   | JUL   | AUG   | SEP   | ост   | NOV   | DEC   |
|------|-------|-------|-------|-------|-------|-------|-------|-------|-------|-------|-------|-------|
| 2023 | 4,965 | 4,572 |       |       |       |       |       |       |       |       |       |       |
| 2022 | 4,989 | 4,793 | 5,288 | 5,487 | 5,867 | 5,833 | 5,798 | 5,921 | 5