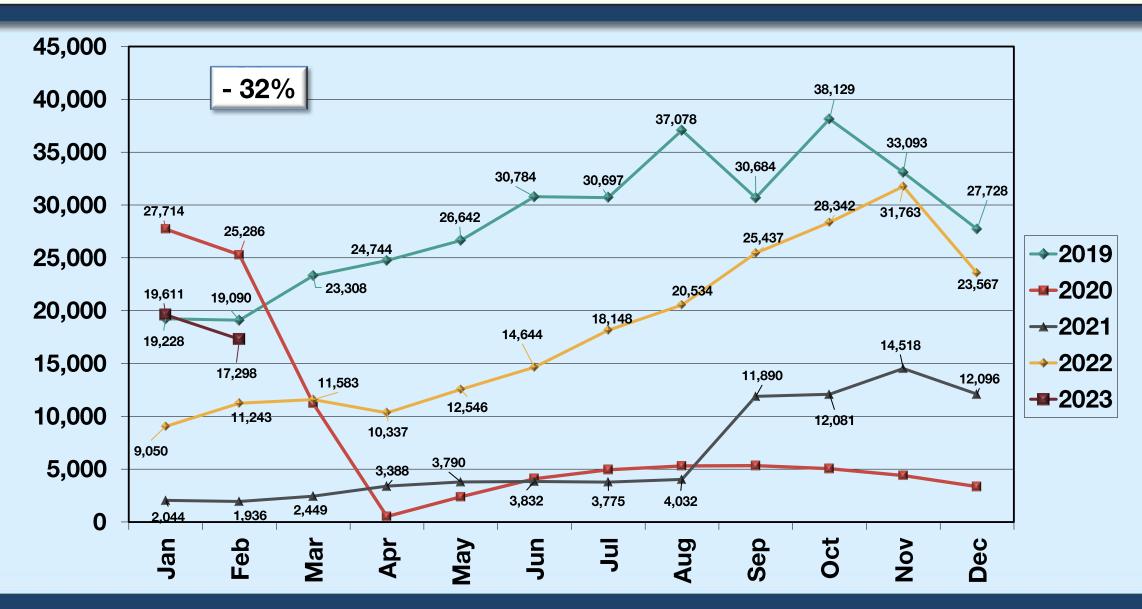

### AIR CARRIER OPERATIONS ALL AIRLINES

Note: For the purposes of comparison in this presentation, February 2023 results are compared against the results of February 2020.

TOTAL
Available
Seats:

2023

618,000

## AIR CARRIER OPERATIONS ALL AIRLINES

February 2023: - 14.04% MOM; - 5.73% FYTD; - 9.60% CYTD