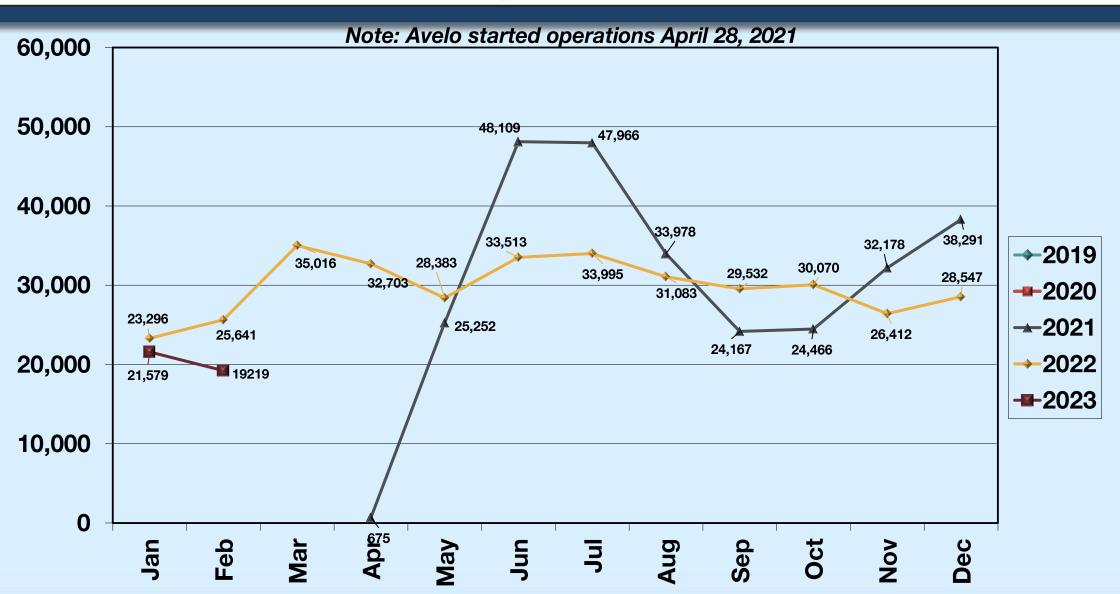

/A

**JetBlue** 

**Seats: 8,748** 

Pax: 5,304

**Load Factor:** 

60.63%

Seats: 27,482

Pax: 20,002

**Load Factor:** 

72.78%

February 2023

February 2020

**Southwest** 

Seats: 431,354

Pax: 258,639

**Load Factor:** 

59.96%

Seats: 482,822

Pax: 312,038

**Load Factor:** 

64.63%

**Spirit** 

Seats: 20,020

Pax: 13,984

**Load Factor:** 

69.85%

**Seats: 16,752** 

Pax: 9,717

**Load Factor:** 

58.01%

**United** 

Seats: 22,588

Pax: 17,298

**Load Factor:** 

76.58%

Seats: 40,516

Pax: 25,286

**Load Factor:** 

62.41%

# REVENUE PASSENGERS ALL AIRLINES



## AIR CARRIER OPERATIONS ALL AIRLINES

February 2023: - 14.04% MOM; - 5.73% FYTD; - 9.60% CYTD



## REVENUE PASSENGERS ALASKA AIRLINES



#### REVENUE PASSENGERS AMERICAN AIRLINES



# REVENUE PASSENGERS AVELO AIRLINES



## REVENUE PASSENGERS DELTA AIR LINES



#### REVENUE PASSENGERS FLAIR AIRLINES



# REVENUE PASSENGERS FRONTIER AIRLINES



#### REVENUE PASSENGERS JETBLUE AIRWAYS



## REVENUE PASSENGERS SOUTHWEST AIRLINES



# REVENUE PASSENGERS SPIRIT AIRLINES



## REVENUE PASSENGERS UNITED AIRLINES



## AIR CARRIER OPERATIONS ALL AIRLINES

#### **BREAKDOWN - MONTHLY TOTALS**

|      | JAN   | FEB   | MAR   | APR   | MAY   | JUN   | JUL   | AUG   | SEP   | ост   | NOV   | DEC   |
|------|-------|-------|-------|-------|-------|-------|-------|-------|-------|-------|-------|-------|
| 2023 | 4,965 | 4,572 |       |       |       |       |       |       |       |       |       |       |
| 2022 | 4,989 | 4,793 | 5,288 | 5,487 | 5,867 | 5,833 | 5,798 | 5,921 | 5,679 | 5,697 | 5,351 | 4,678 |
| 2021 |