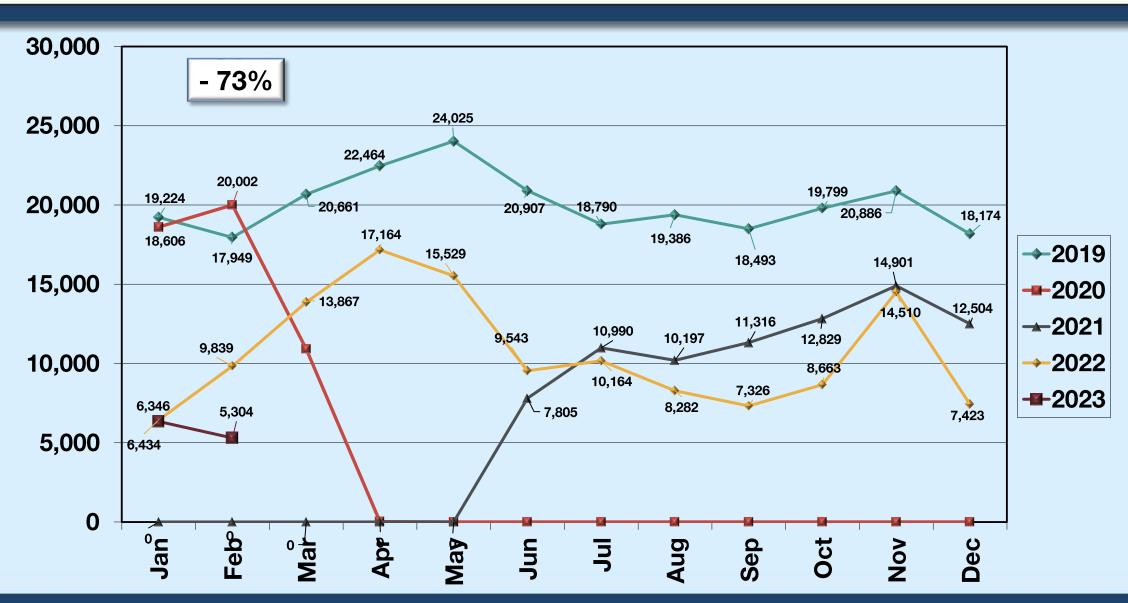

## AIR CARRIER OPERATIONS ALL AIRLINES

February 2023: - 14.04% MOM; - 5.73% FYTD; - 9.60% CYTD

### AIR CARRIER OPERATIONS ALL AIRLINES

Note: For the purposes of comparison in this presentation, February 2023 results are compared against the results of February 2020.

TOTAL
Available
Seats:

2023

618,000

2020

678,220

- 60,220 seats % ▼ - 8.88%

TOTAL
Revenue
Passengers:

399,189

456,545

- 57,356 passengers 
% ▼- 12.56%

Load Factor: 64.59%