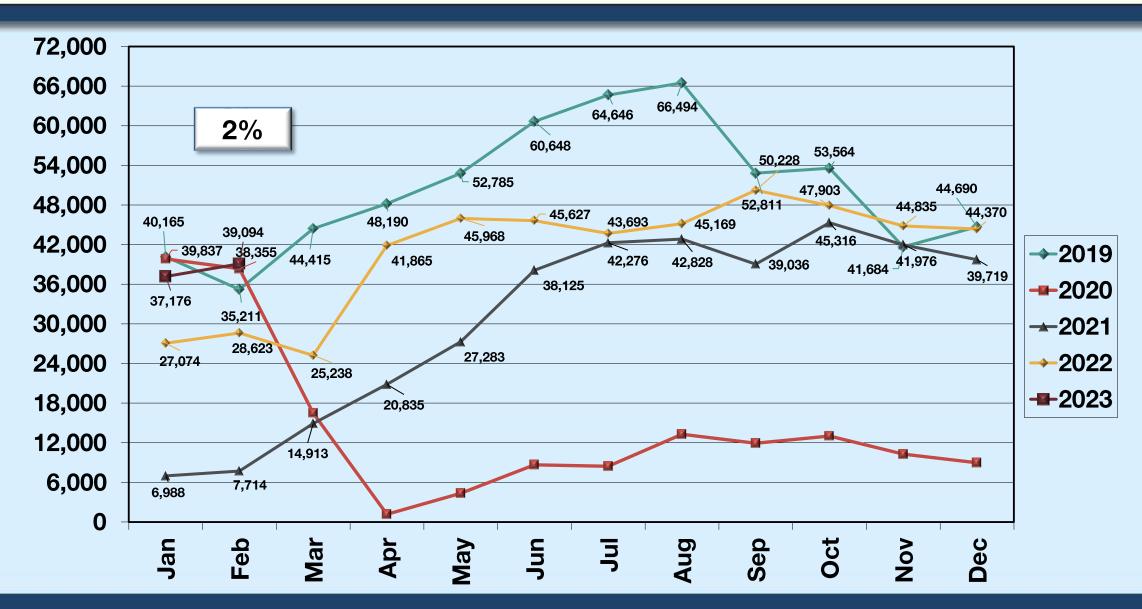

## REVENUE PASSENGERS ALL AIRLINES

Note: For the purposes of comparison in this presentation, February 2023 results are compared against the results of February 2020.