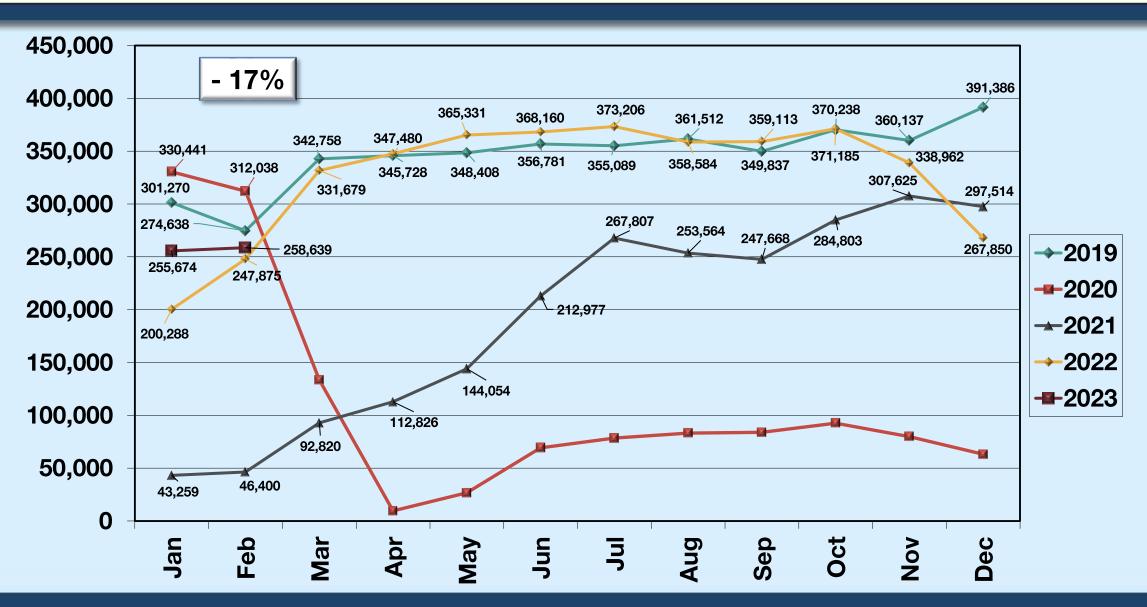

## REVENUE PASSENGERS ALL AIRLINES

Note: For the purposes of comparison in this presentation, February 2023 results are compared against the results of February 2020.

#### **BUR**

| 2023       | 399,189  |
|------------|----------|
| 2020       | 456,545  |
| % <b>▼</b> | - 12.56% |