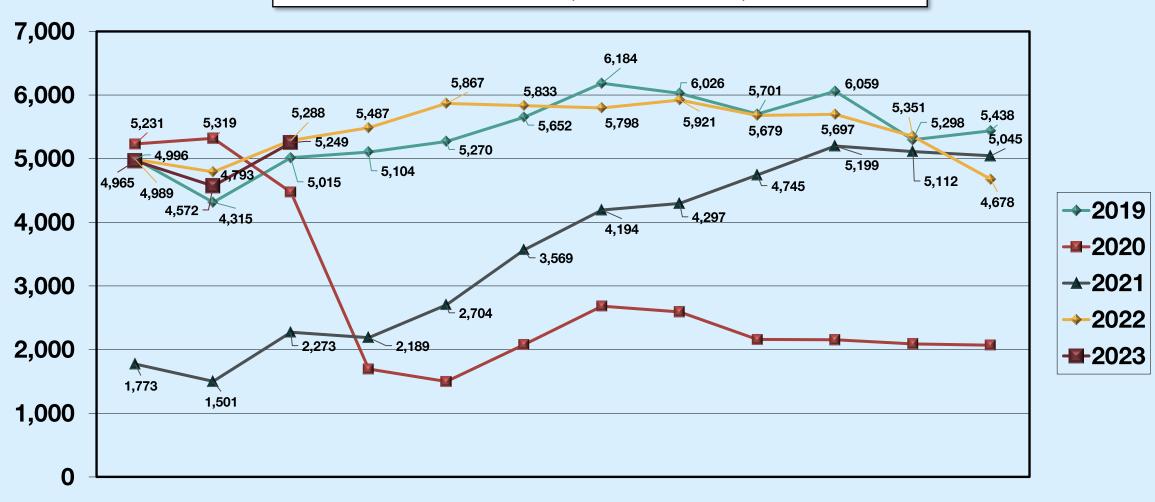

### AIR CARRIER OPERATIONS ALL AIRLINES

Note: For the purposes of comparison in this presentation, March 2023 results are compared against the results of March 2019.

TOTAL
Available
Seats:

2023

708,895

2019

### AIR CARRIER OPERATIONS ALL AIRLINES

March 2023: 4.67% MOM; - 4.70% FYTD; - 5.00% CYTD

#### **BREAKDOWN - MONTHLY TOTALS**

|      | JAN   | FEB   | MAR   | APR   | MAY   | JUN   | JUL   | AUG   | SEP   | ОСТ   | NOV   | DEC   |
|------|-------|-------|-------|-------|-------|-------|-------|-------|-------|-------|-------|-------|
| 2023 | 4,965 | 4,572 | 5,249 |       |       |       |       |       |       |       |       |       |
| 2022 | 4,989 | 4,793 | 5,288 | 5,487 | 5,867 | 5,833 | 5,798 | 5,921 | 5,679 | 5,697 | 5,351 | 4,678 |
| 2021 | 1,773 | 1,501 | 2,273 | 2,189 | 2,704 | 3,569 | 4,194 | 4,297 | 4,745 | 5,199 | 5,112 | 5,045 |
| 2020 | 5,231 | 5,319 | 4,472 | 1,695 | 1,498 | 2,079 | 2,683 | 2,593 | 2,159 | 2,154 | 2,091 | 2,070 |
| 2019 | 4,996 | 4,315 | 5,015 | 5,104 | 5,270 | 5,652 | 6,184 | 6,026 | 5,701 | 6,059 | 5,298 | 5,438 |
| 2018 | 4,646 | 4,163 | 4,673 | 4,665 | 4,820 | 4,639 | 4,843 | 4,904 | 4,632 | 4,994 | 4,886 | 4,963 |
| 2007 | 5,777 | 5,203 | 5,834 | 5,857 | 6,237 | 6,023 | 6,318 | 6,324 | 5,974 | 6,326 | 6,001 | 6,075 |