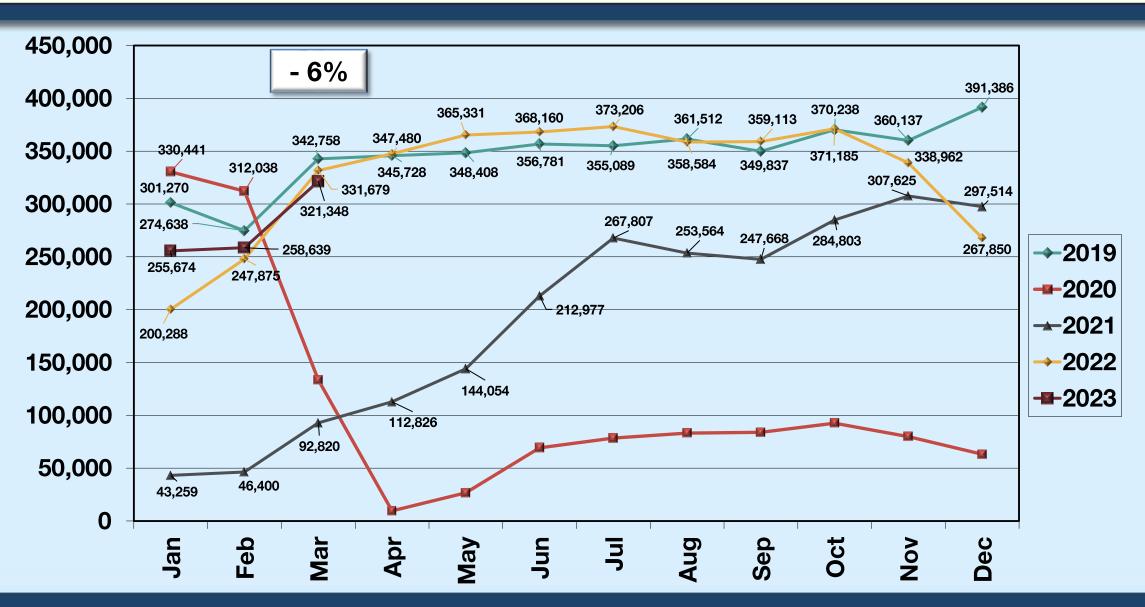

**Load Factor:** 

78.26%

**March 2023** 

**March 2019** 

**Southwest** 

Seats: 488,473

Pax: 321,348

**Load Factor:** 

65.79%

Seats: 469,576

Pax: 342,758

Load Factor: 72.99%

**Spirit** 

Seats: 21,038

Pax: 14,857

**Load Factor:** 

70.62%

Seats: 0

Pax: 0

**Load Factor:** 

N/A

**United** 

Seats: 20,652

Pax: 16,405

**Load Factor:** 

79.44%

Seats: 33,424

Pax: 23,308

**Load Factor:** 

69.73%

# REVENUE PASSENGERS ALL AIRLINES



### AIR CARRIER OPERATIONS ALL AIRLINES

March 2023: 4.67% MOM; - 4.70% FYTD; - 5.00% CYTD



## REVENUE PASSENGERS ALASKA AIRLINES



#### REVENUE PASSENGERS AMERICAN AIRLINES



# REVENUE PASSENGERS AVELO AIRLINES



## REVENUE PASSENGERS DELTA AIR LINES



#### REVENUE PASSENGERS JETBLUE AIRWAYS



## REVENUE PASSENGERS SOUTHWEST AIRLINES



# REVENUE PASSENGERS SPIRIT AIRLINES



## REVENUE PASSENGERS UNITED AIRLINES



## AIR CARRIER OPERATIONS ALL AIRLINES

#### **BREAKDOWN - MONTHLY TOTALS**

|      | JAN   | FEB   | MAR   | APR   | MAY   | JUN   | JUL   | AUG   | SEP   | ОСТ   | NOV   | DEC   |
|------|-------|-------|-------|-------|-------|-------|-------|-------|-------|-------|-------|-------|
| 2023 | 4,965 | 4,572 | 5,249 |       |       |       |       |       |       |       |       |       |
| 2022 | 4,989 | 4,793 | 5,288 | 5,487 | 5,867 | 5,833 | 5,798 | 5,921 | 5,679 | 5,697 | 5,351 | 4,678 |
| 2021 | 1,773 | 1,501 | 2,273 | 2,189 | 2,704 | 3,569 | 4,194 | 4,297 | 4,745 | 5,199 | 5,112 | 5,045 |
| 2020 | 5,231 | 5,319 | 4,472 | 1,695 | 1,498 | 2,079 | 2,683 | 2,593 | 2,159 | 2,154 | 2,091 | 2,070 |
| 2019 | 4