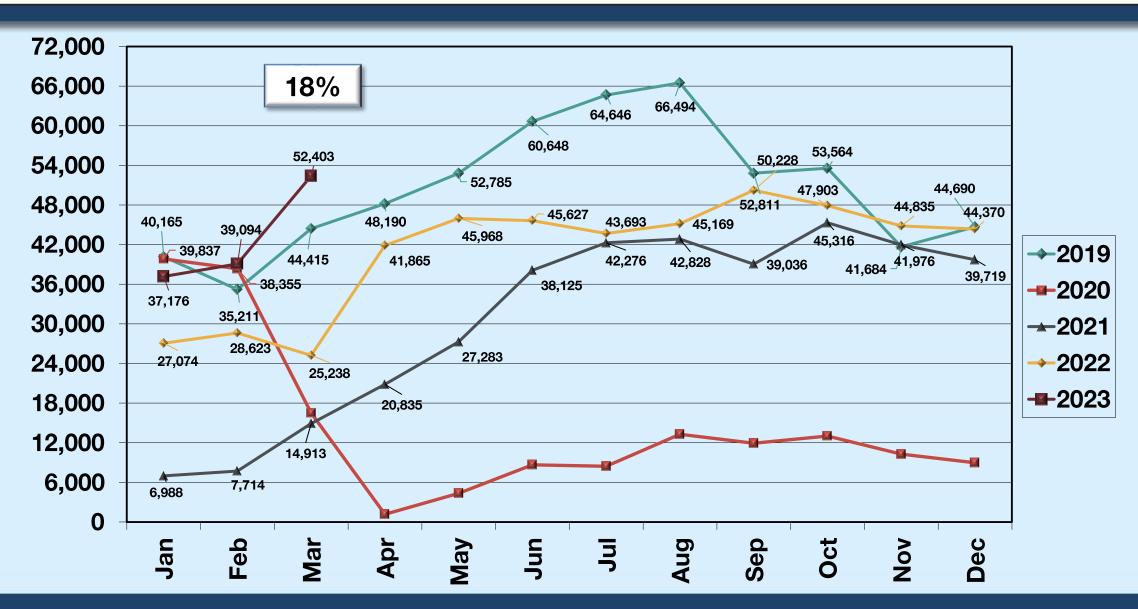

### REVENUE PASSENGERS ALL AIRLINES

Note: For the purposes of comparison in this presentation, March 2023 results are compared against the results of March 2019.

Pax: 52,403

Load Factor:

79.71%

Seats: 57,468

Pax: 44,415

Load Factor: 77.29%

**American** 

Seats: 51,884