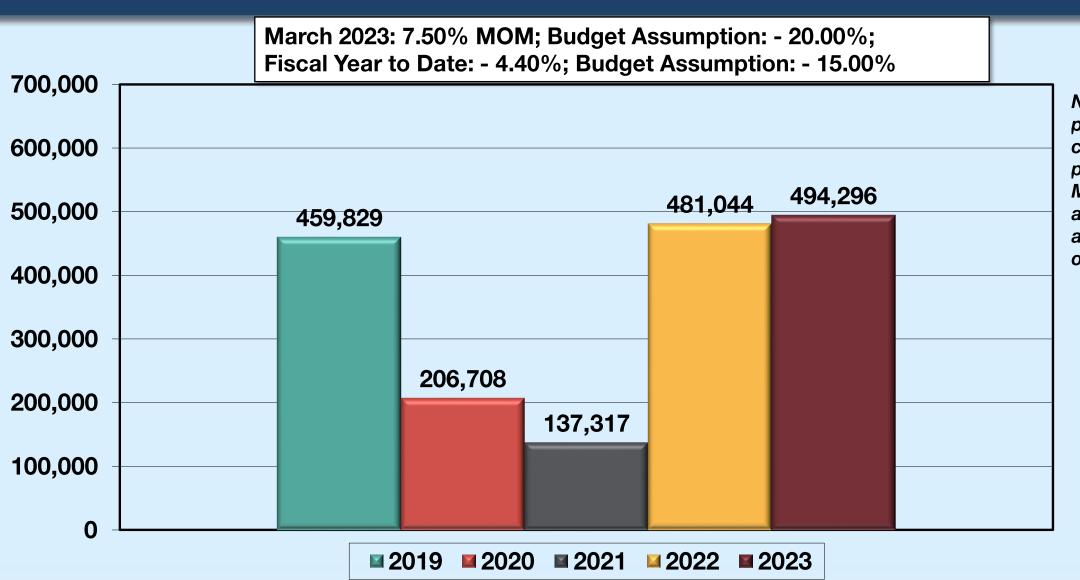

### REVENUE PASSENGERS ALL AIRLINES

Note: For the purposes of comparison in this presentation, March 2023 results are compared against the results of March 2019.

620,096

88,799 seats % **\( \Lambda \)** 14.32%

TOTAL
Revenue
Passengers:

494,296

459,829

34,467 passengers % ▲ 7.50%

Load Factor: 69.73%

Load Factor: 74.15%

# REGIONAL AIRPORT PASSENGER STATISTICS MARCH 2023 V. MARCH 2019

| D |   |    |
|---|---|----|
| D | U | IK |

| 2023       | 494,296 |
|------------|---------|
| 2019       | 459,829 |
| % <b>^</b> | + 7.50% |