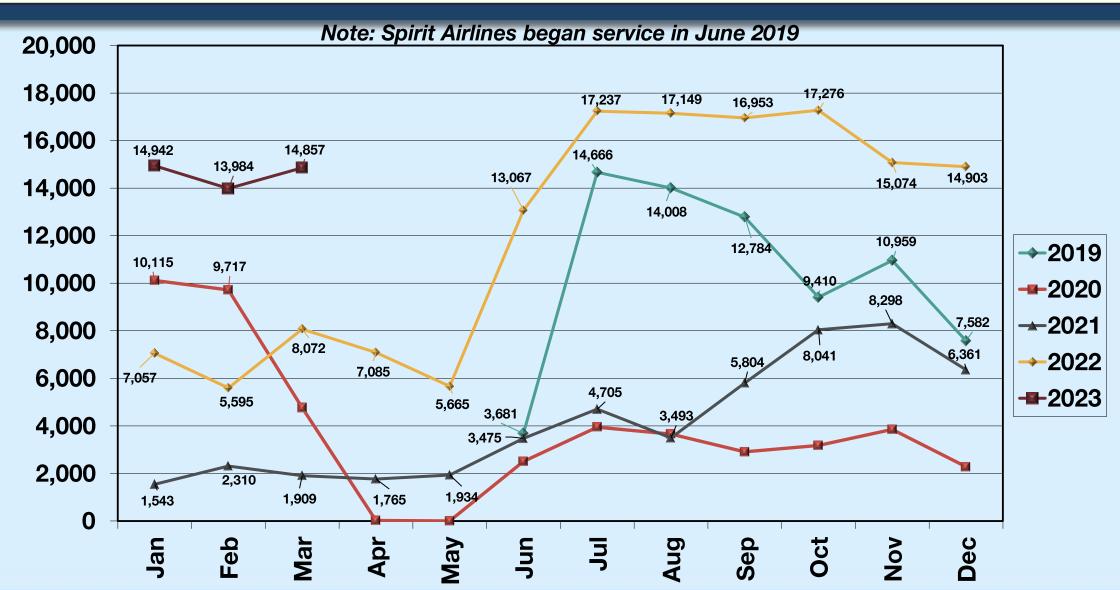

* 

**March 2019** 

**Southwest** 

Seats: 488,473

Pax: 321,348

**Load Factor:** 

65.79%

Seats: 469,576

Pax: 342,758

Load Factor: 72.99%

**Spirit** 

Seats: 21,038

Pax: 14,857

**Load Factor:** 

70.62%

Seats: 0

Pax: 0

**Load Factor:** 

N/A

**United** 

Seats: 20,652

Pax: 16,405

**Load Factor:** 

79.44%

Seats: 33,424

Pax: 23,308

**Load Factor:** 

69.73%

# REVENUE PASSENGERS ALL AIRLINES



### AIR CARRIER OPERATIONS ALL AIRLINES

March 2023: 4.67% MOM; - 4.70% FYTD; - 5.00% CYTD



## REVENUE PASSENGERS ALASKA AIRLINES



#### REVENUE PASSENGERS AMERICAN AIRLINES



# REVENUE PASSENGERS AVELO AIRLINES



## REVENUE PASSENGERS DELTA AIR LINES



#### REVENUE PASSENGERS JETBLUE AIRWAYS



## REVENUE PASSENGERS SOUTHWEST AIRLINES



# REVENUE PASSENGERS SPIRIT AIRLINES



## REVENUE PASSENGERS UNITED AIRLINES



## AIR CARRIER OPERATIONS ALL AIRLINES

#### **BREAKDOWN - MONTHLY TOTALS**

|      | JAN   | FEB   | MAR   | APR   | MAY   | JUN   | JUL   | AUG   | SEP   | ОСТ   | NOV   | DEC   |
|------|-------|-------|-------|-------|-------|-------|-------|-------|-------|-------|-------|-------|
| 2023 | 4,965 | 4,572 | 5,249 |       |       |       |       |       |       |       |       |       |
| 2022 | 4,989 | 4,793 | 5,288 | 5,487 | 5,867 | 5,833 | 5,798 | 5,921 | 5,679 | 5,697 | 5,351 | 4,678 |
| 2021 | 1,773 | 1,501 | 2,273 | 2,189 | 2,704 | 3,569 | 4,194 | 4,297 | 4,745 | 5,199 | 5,112 | 5,045 |
| 2020 | 5,231 | 5,319 | 4,472 | 1,695 | 1,498 | 2,079 | 2,683 | 2,593 | 2,159 | 2,154 | 2,091 | 2,070 |
| 2019 | 4,996 | 4,315 | 5,015 | 5,104 | 5,270 | 5