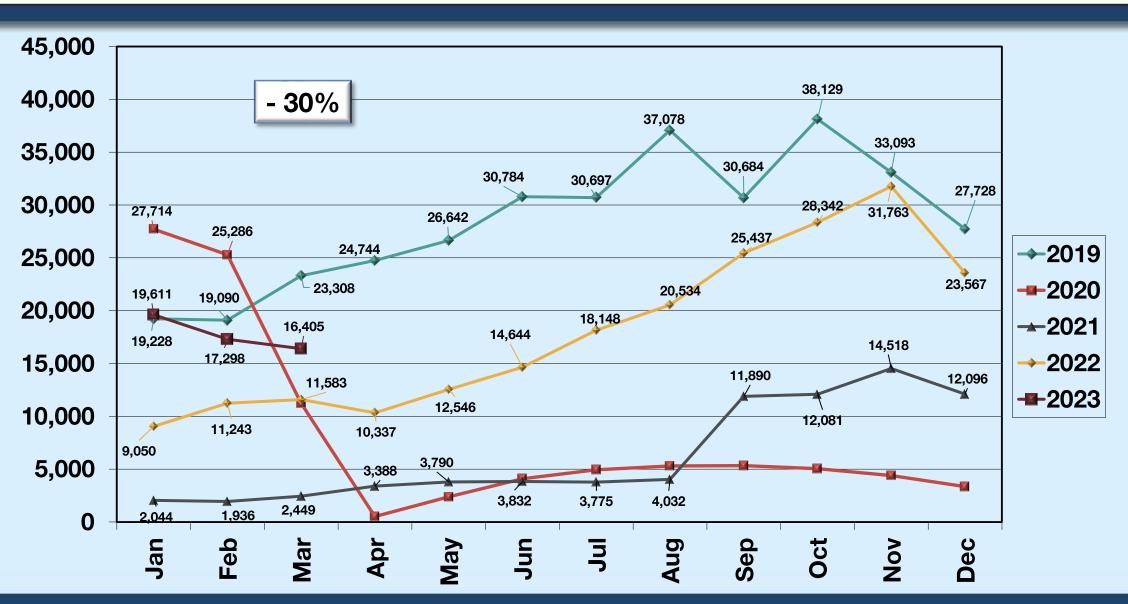

s: 488,473

Pax: 321,348

**Load Factor:** 

65.79%

Seats: 469,576

Pax: 342,758

Load Factor: 72.99%

**Spirit** 

Seats: 21,038

Pax: 14,857

**Load Factor:** 

70.62%

Seats: 0

Pax: 0

**Load Factor:** 

N/A

**United** 

Seats: 20,652

Pax: 16,405

**Load Factor:** 

79.44%

Seats: 33,424

Pax: 23,308

**Load Factor:** 

69.73%

# REVENUE PASSENGERS ALL AIRLINES



### AIR CARRIER OPERATIONS ALL AIRLINES

March 2023: 4.67% MOM; - 4.70% FYTD; - 5.00% CYTD



## REVENUE PASSENGERS ALASKA AIRLINES



#### REVENUE PASSENGERS AMERICAN AIRLINES



# REVENUE PASSENGERS AVELO AIRLINES



## REVENUE PASSENGERS DELTA AIR LINES



#### REVENUE PASSENGERS JETBLUE AIRWAYS



## REVENUE PASSENGERS SOUTHWEST AIRLINES



# REVENUE PASSENGERS SPIRIT AIRLINES



## REVENUE PASSENGERS UNITED AIRLINES



## AIR CARRIER OPERATIONS ALL AIRLINES

#### **BREAKDOWN - MONTHLY TOTALS**

|      | JAN   | FEB   | MAR   | APR   | MAY   | JUN   | JUL   | AUG   | SEP   | ОСТ   | NOV   | DEC   |
|------|-------|-------|-------|-------|-------|-------|-------|-------|-------|-------|-------|-------|
| 2023 | 4,965 | 4,572 | 5,249 |       |       |       |       |       |       |       |       |       |
| 2022 | 4,989 | 4,793 | 5,288 | 5,487 | 5,867 | 5,833 | 5,798 | 5,921 | 5,679 | 5,697 | 5,351 | 4,678 |
| 2021 | 1,773 | 1,501 | 2,273 | 2,189 | 2,704 | 3,569 | 4,194 | 4,297 | 4,745 | 5,199 | 5,112 | 5,045 |
| 2020 | 5,231 | 5,319 | 4,472 | 1,695 | 1,498 | 2,079 | 2,683 | 2,593 | 2,159 | 2,154 | 2,091 | 2,070 |
| 2019 | 4,996 | 4,315 | 5,015 | 5,104 | 5,270 | 5,652 | 6,184 | 6,026 | 5,701 | 6,059 | 5,