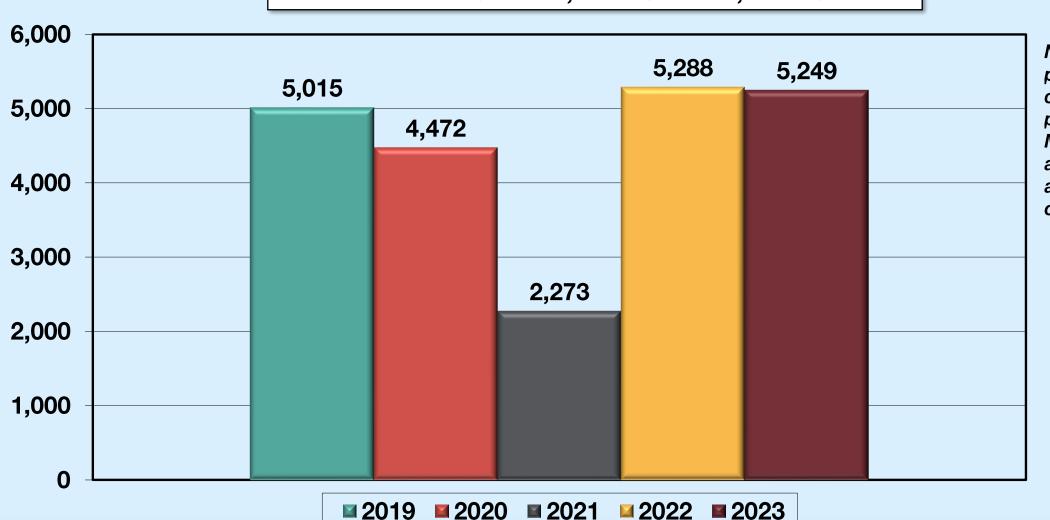

### AIR CARRIER OPERATIONS ALL AIRLINES

Note: For the purposes of comparison in this presentation, March 2023 results are compared against the results of March 2019.

TOTAL
Available
Seats:

2023

708,895

2019

### AIR CARRIER OPERATIONS ALL AIRLINES

March 2023: 4.67% MOM; - 4.70% FYTD; - 5.00% CYTD