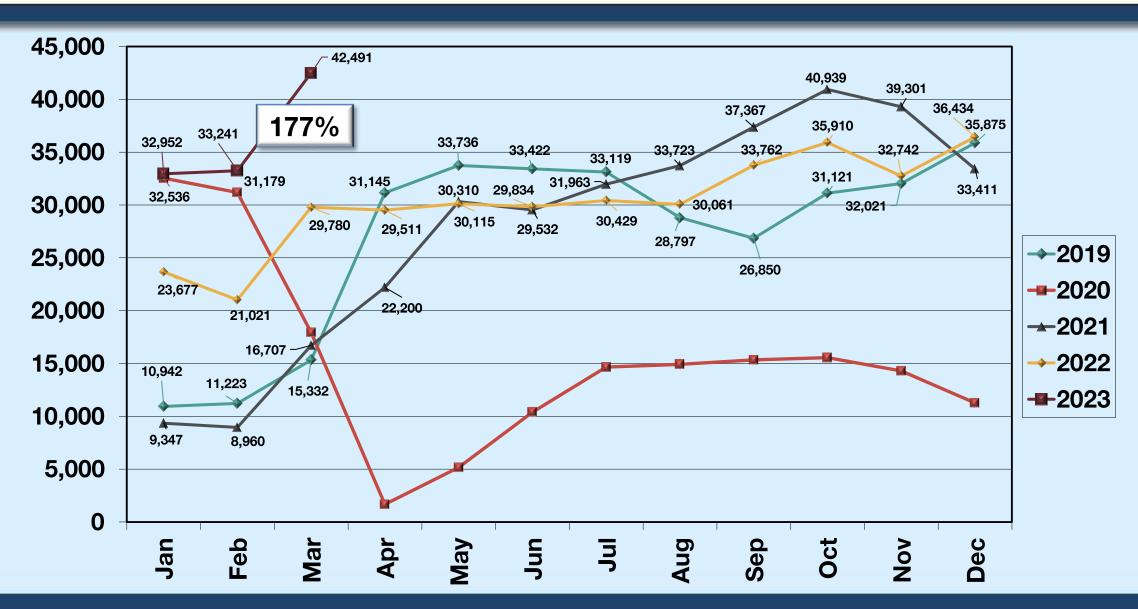

Pax: 42,491

**Load Factor:** 

81.90%

**Seats: 18,028** 

Pax: 15,332

**Load Factor:** 

85.05%

**Avelo** 