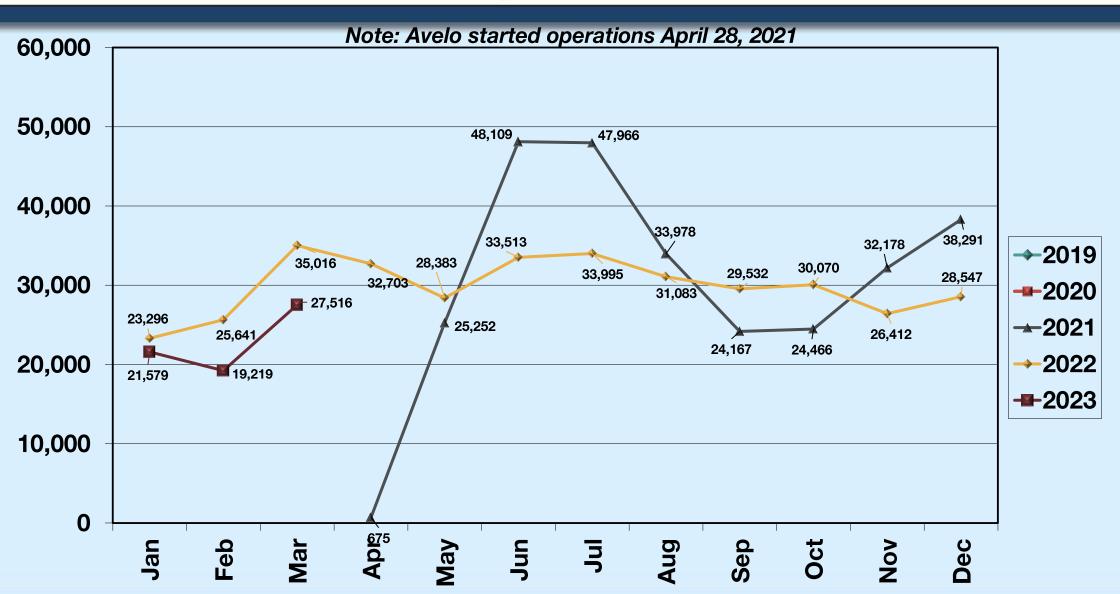

Seats: 35,490

Pax: 27,516

**Load Factor:** 

77.53%

Seats: 0

Pax: 0

**Load Factor:** 

N/A

# REVENUE PASSENGERS AVELO AIRLINES