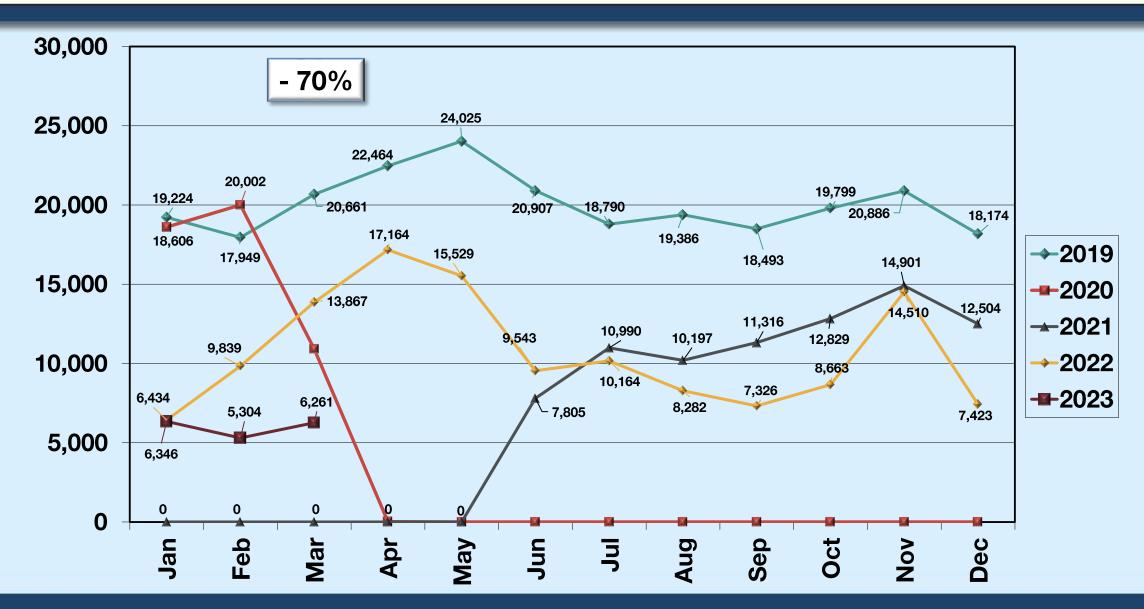

64.41%

**Seats: 26,400** 

Pax: 20,661

**Load Factor:** 

78.26%

**March 2023** 

**March 2019** 

**Southwest** 

Seats: 488,473

Pax: 321,348

**Load Factor:** 

65.79%

Seats: 469,576

Pax: 342,758

Load Factor: 72.99%

**Spirit** 

Seats: 21,038

Pax: 14,857

**Load Factor:** 

70.62%

Seats: 0

Pax: 0

**Load Factor:** 

N/A

**United** 

Seats: 20,652

Pax: 16,405

**Load Factor:** 

79.44%

Seats: 33,424

Pax: 23,308

**Load Factor:** 

69.73%

# REVENUE PASSENGERS ALL AIRLINES



### AIR CARRIER OPERATIONS ALL AIRLINES

March 2023: 4.67% MOM; - 4.70% FYTD; - 5.00% CYTD



## REVENUE PASSENGERS ALASKA AIRLINES



#### REVENUE PASSENGERS AMERICAN AIRLINES



# REVENUE PASSENGERS AVELO AIRLINES



## REVENUE PASSENGERS DELTA AIR LINES



#### REVENUE PASSENGERS JETBLUE AIRWAYS



## REVENUE PASSENGERS SOUTHWEST AIRLINES



# REVENUE PASSENGERS SPIRIT AIRLINES



## REVENUE PASSENGERS UNITED AIRLINES



## AIR CARRIER OPERATIONS ALL AIRLINES

#### **BREAKDOWN - MONTHLY TOTALS**

|      | JAN   | FEB   | MAR   | APR   | MAY   | JUN   | JUL   | AUG   | SEP   | ОСТ   | NOV   | DEC   |
|------|-------|-------|-------|-------|-------|-------|-------|-------|-------|-------|-------|-------|
| 2023 | 4,965 | 4,572 | 5,249 |       |       |       |       |       |       |       |       |       |
| 2022 | 4,989 | 4,793 | 5,288 | 5,487 | 5,867 | 5,833 | 5,798 | 5,921 | 5,679 | 5,697 | 5,351 | 4,678 |
| 2021 | 1,773 | 1,501 | 2,273 | 2,189 | 2,704 | 3,569 | 4,194 | 4,297 | 4,745 | 5,199 | 5,112 | 5,045 |
| 2020 | 5,231 | 5,319 | 4,472 | 1,695 | 1,498 | 2,079 | 2,683 | 2,593