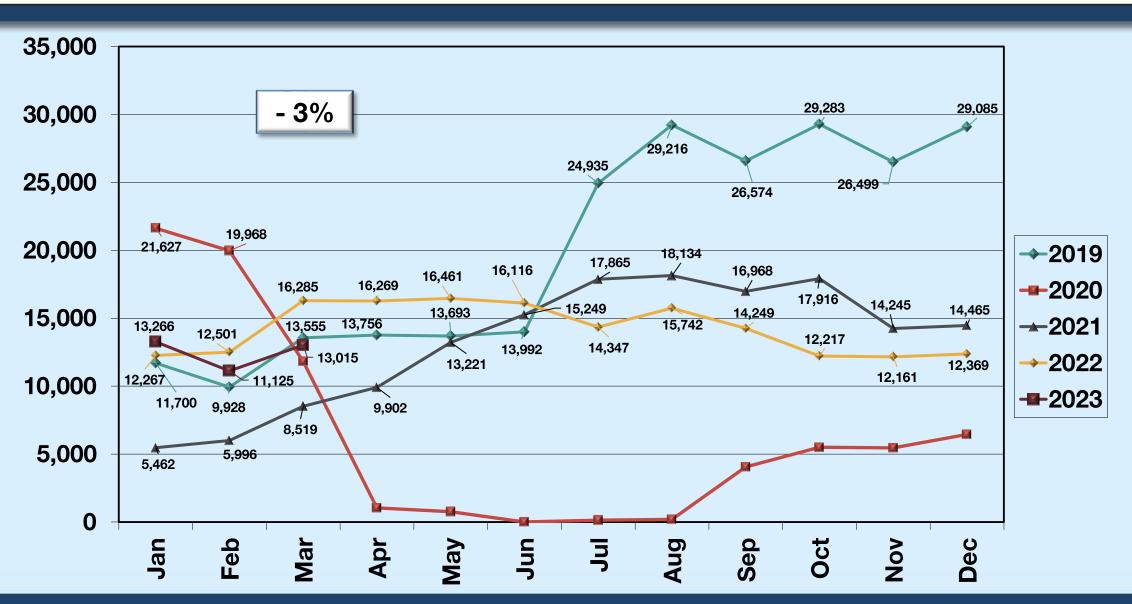

### AIR CARRIER OPERATIONS ALL AIRLINES

March 2023: 4.67% MOM; - 4.70% FYTD; - 5.00% CYTD