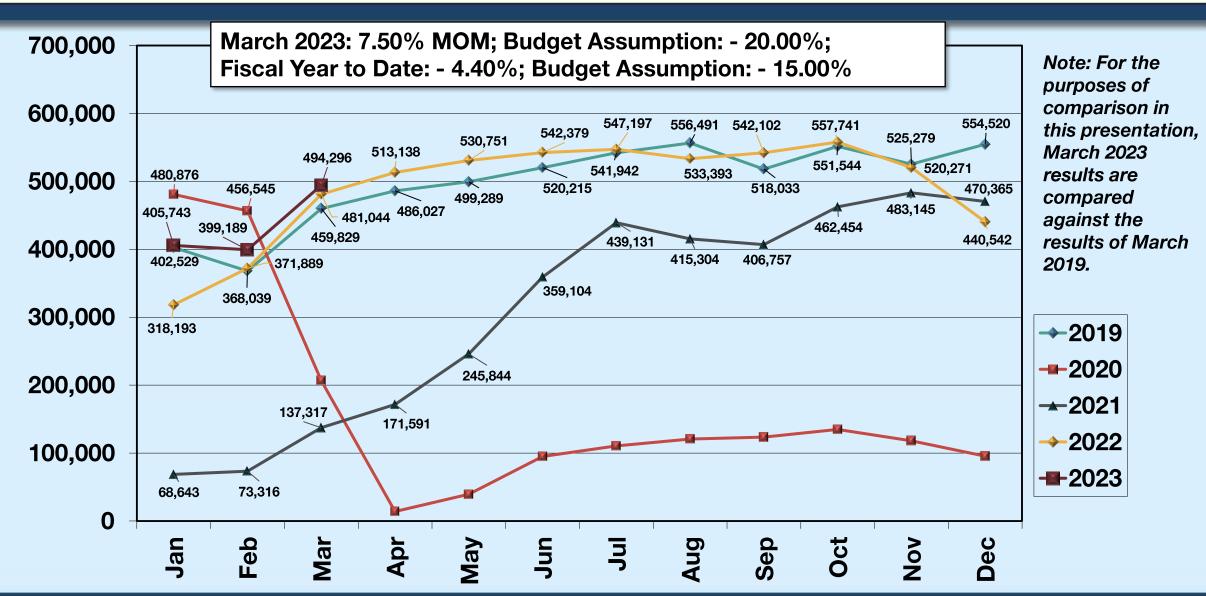

### REVENUE PASSENGERS ALL AIRLINES

Note: For the purposes of comparison in this presentation, March 2023 results are compared against the results of March 2019.

620,096

88,799 seats % **\( \Lambda \)** 14.32%

TOTAL
Revenue
Passengers:

494,296

459,829

34,467 passengers % ▲ 7.50%

Load Factor: 69.73%

Load Factor: 74.15%

# REGIONAL AIRPORT PASSENGER STATISTICS MARCH 2023 V. MARCH 2019

| D |   |    |
|---|---|----|
| D | U | IK |

| 2023       | 494,296 |
|------------|---------|
| 2019       | 459,829 |
| % <b>^</b> | + 7.50% |