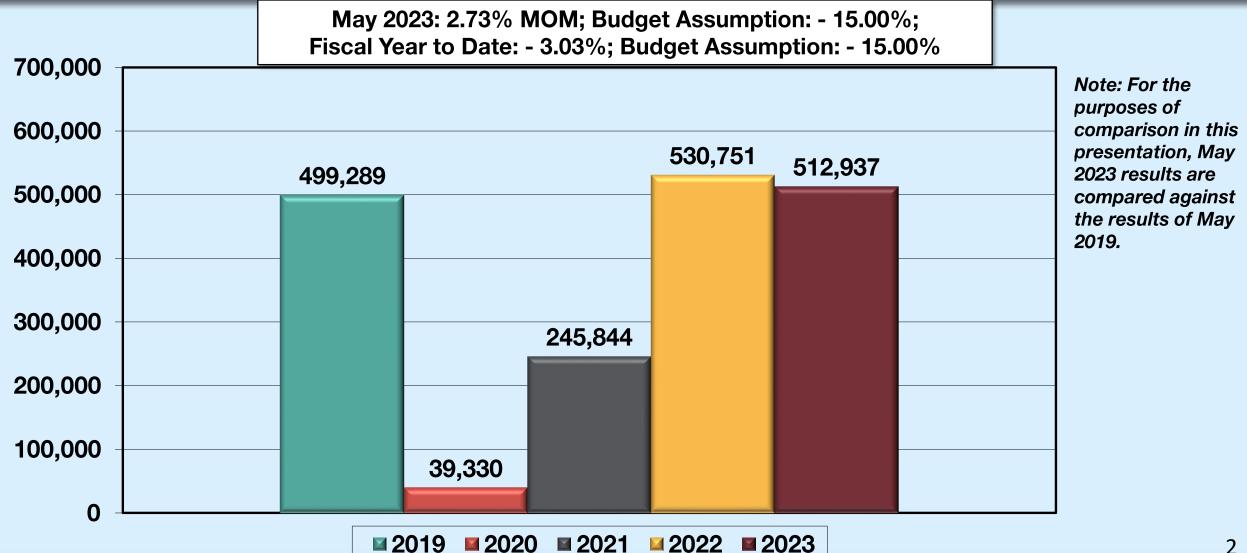

## **REVENUE PASSENGERS ALL AIRLINES**

#### May 2023: 4.16% MOM; - 3.34% FYTD; - 1.71% CYTD