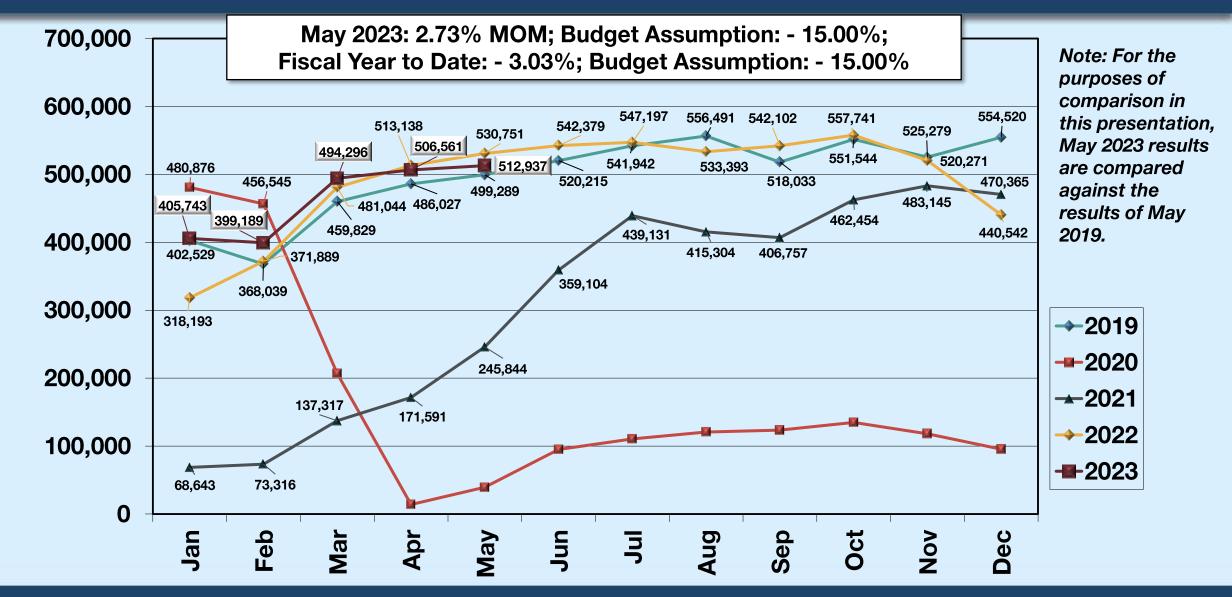

### REVENUE PASSENGERS ALL AIRLINES

#### May 2023: 4.16% MOM; - 3.34% FYTD; - 1.71% CYTD