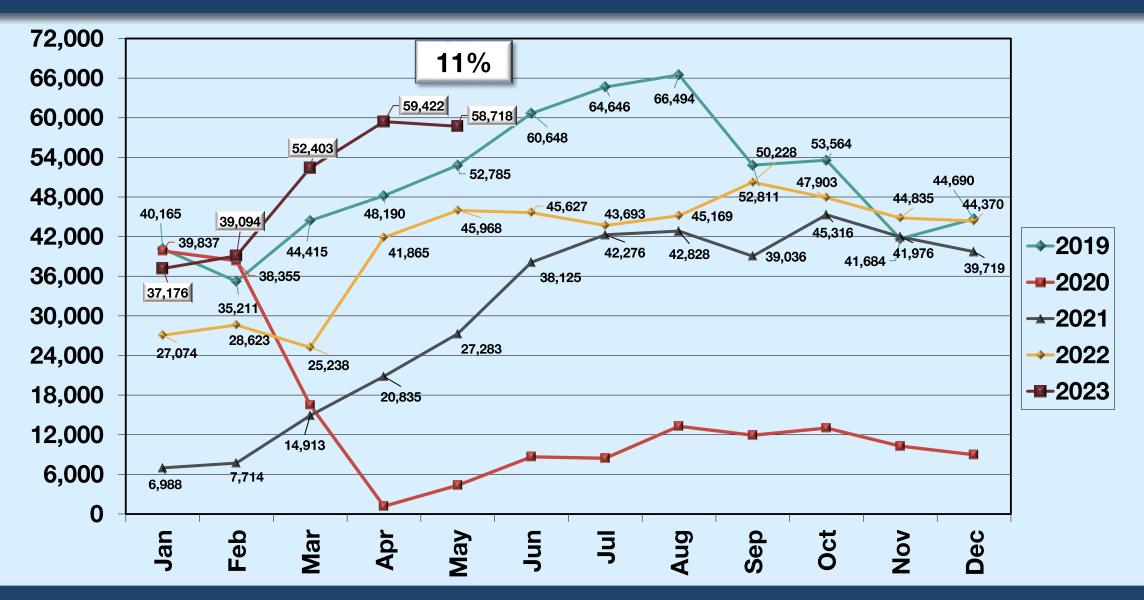

## **REVENUE PASSENGERS ALL AIRLINES**

#### May 2023: 4.16% MOM; - 3.34% FYTD; - 1.71% CYTD