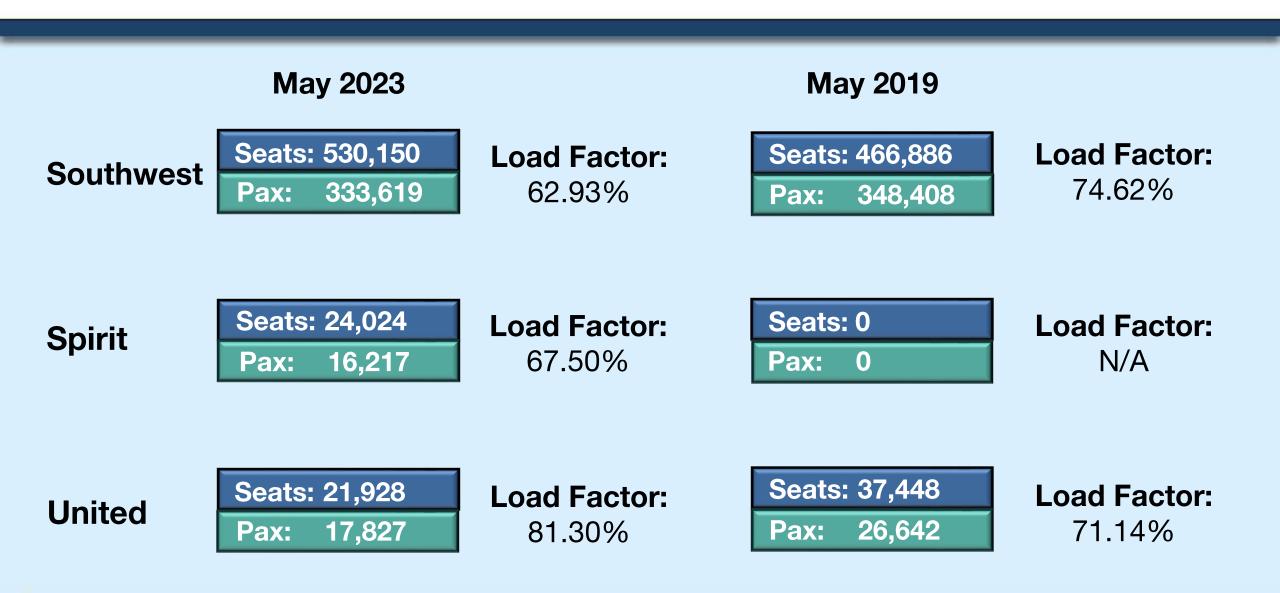

### REVENUE PASSENGERS SOUTHWEST AIRLINES

#### REVENUE PASSENGERS SPIRIT AIRLINES

### REVENUE PASSENGERS UNITED AIRLINES