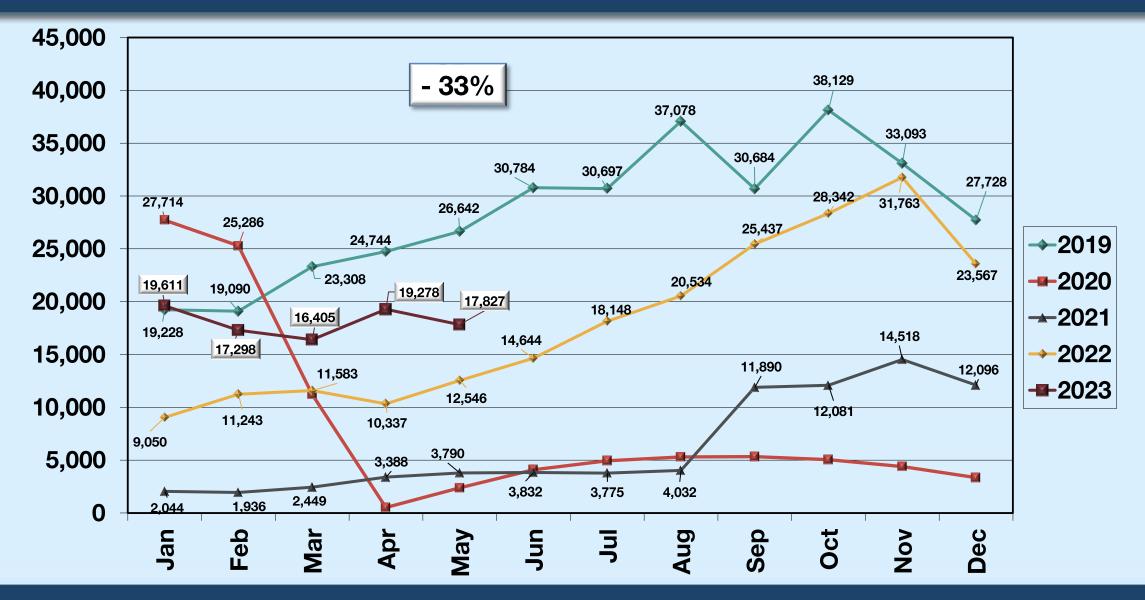

|                 |
| 2023 | 556,933  | 2023     | 308,870         |
| 2019 | 475,400  | 2019     | 305,277         |
| % 🛆  | + 17.15% | % 🛆      | 1.18%           |
| SNA  |          |          |                 |
| 2023 | *        | * Data a | at available as |

2019

%

942,680

N/A

\*Data not available as of 6/28/2023







### REVENUE PASSENGERS ALL AIRLINES



# AIR CARRIER OPERATIONS ALL AIRLINES

#### May 2023: % MOM; - % FYTD; - % CYTD



### REVENUE PASSENGERS ALASKA AIRLINES



### REVENUE PASSENGERS AMERICAN AIRLINES



#### REVENUE PASSENGERS AVELO AIRLINES



### REVENUE PASSENGERS DELTA AIR LINES



#### REVENUE PASSENGERS JETBLUE AIRWAYS



### REVENUE PASSENGERS SOUTHWEST AIRLINES



#### REVENUE PASSENGERS SPIRIT AIRLINES



### REVENUE PASSENGERS UNITED AIRLINES



#### AIR CARRIER OPERATIONS ALL AIRLINES

#### **BREAKDOWN - MONTHLY TOTALS**

|      | JAN   | FEB   | MAR   | APR   | MAY   | JUN   | JUL   | AUG   | SEP   | ост   | NOV   | DEC   |
|------|-------|-------|-------|-------|-------|-------|-------|-------|-------|-------|-------|-------|
| 2023 | 4,965 | 4,572 | 5,249 | 5,220 | 5,489 |       |       |       |       |       |       |       |
| 2022 | 4,989 | 4,793 | 5,288 | 5,487 | 5,867 | 5,833 | 5,798 | 5,921 | 5,679 | 5,697 | 5,351 | 4,678 |
| 2021 | 1,773 | 1,501 | 2,273 | 2,189 | 2,704 | 3,569 | 4,194 | 4,297 | 4,745 | 5,199 | 5,112 | 5,045 |
| 2020 | 5,231 | 5,319 | 4,472 | 1,695 | 1,498 | 2,079 | 2,683 | 2,593 | 2,159 | 2,154 | 2,091 | 2,070 |
| 2019 | 4,996 | 4,315 | 5,015 | 5,104 | 5,270 | 5,652 | 6,184 | 6,026 | 5,701 | 6,059 |