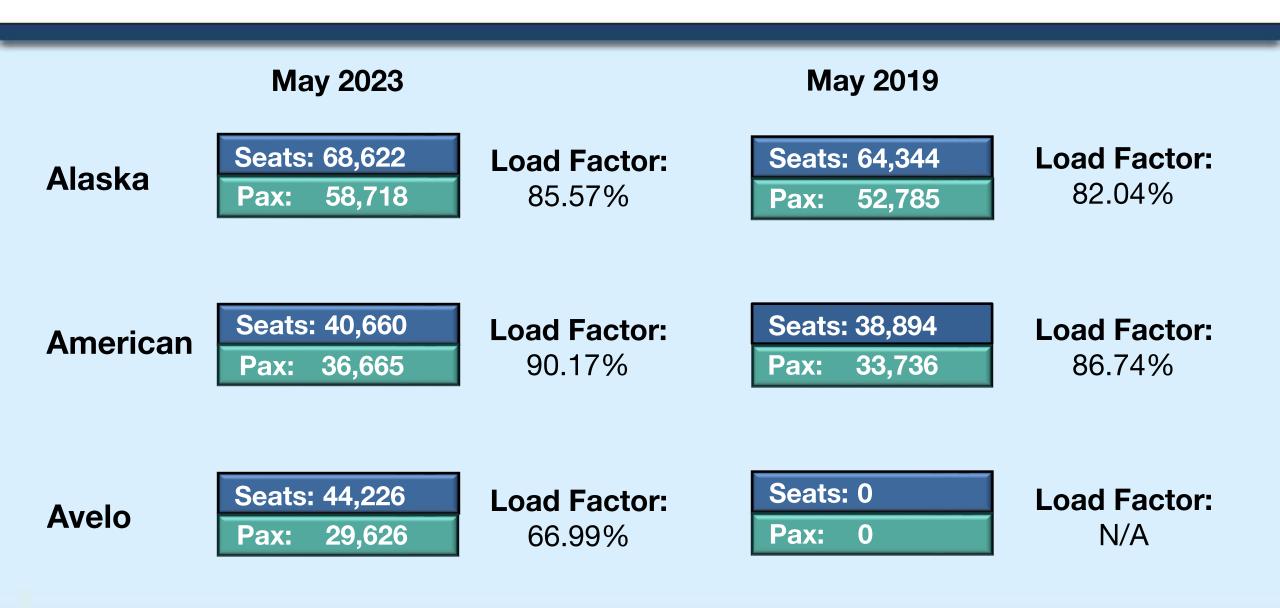

### REVENUE PASSENGERS ALASKA AIRLINES

### REVENUE PASSENGERS AMERICAN AIRLINES

#### REVENUE PASSENGERS AVELO AIRLINES