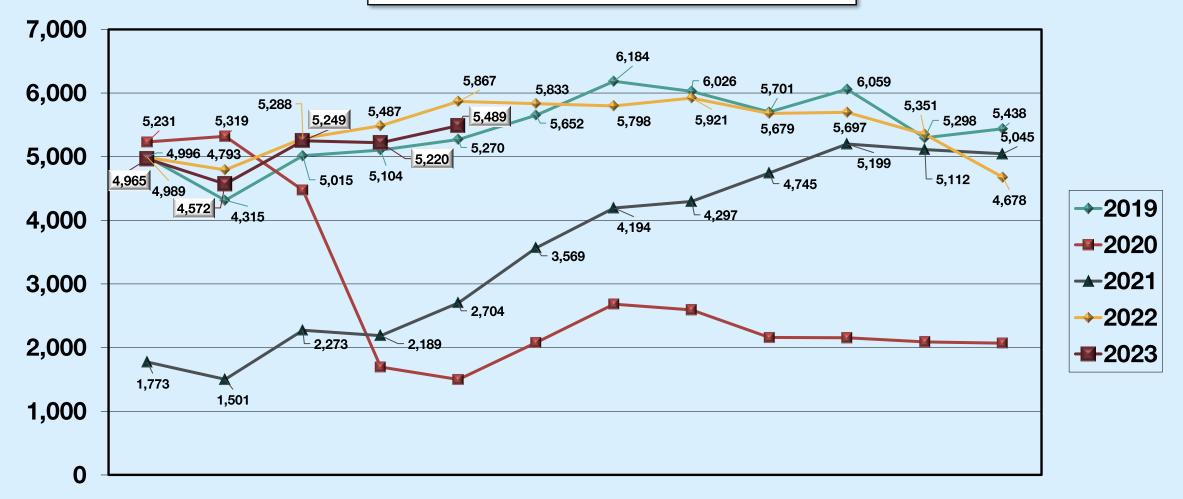

# AIR CARRIER OPERATIONS ALL AIRLINES

#### AIR CARRIER OPERATIONS ALL AIRLINES

#### **BREAKDOWN - MONTHLY TOTALS**

|      | JAN   | FEB   | MAR   | APR   | MAY   | JUN   | JUL   | AUG   | SEP   | ост   | NOV   | DEC   |
|------|-------|-------|-------|-------|-------|-------|-------|-------|-------|-------|-------|-------|
| 2023 | 4,965 | 4,572 | 5,249 | 5,220 | 5,489 |       |       |       |       |       |       |       |
| 2022 | 4,989 | 4,793 | 5,288 | 5,487 | 5,867 | 5,833 | 5,798 | 5,921 | 5,679 | 5,697 | 5,351 | 4,678 |
| 2021 | 1,773 | 1,501 | 2,273 | 2,189 | 2,704 | 3,569 | 4,194 | 4,297 | 4,745 | 5,199 | 5,112 | 5,045 |
| 2020 | 5,231 | 5,319 | 4,472 | 1,695 | 1,498 | 2,079 | 2,683 | 2,593 | 2,159 | 2,154 | 2,091 | 2,070 |
| 2019 | 4,996 | 4,315 | 5,015 | 5,104 | 5,270 | 5,652 | 6,184 | 6,026 | 5,701 | 6,059 | 5,298 | 5,438 |
| 2018 | 4,646 | 4,163 | 4,673 | 4,665 | 4,820 | 4,639 | 4,843 | 4,904 | 4,632 | 4,994 | 4,886 | 4,963 |
| 2007 | 5,777 | 5,203 | 5,834 | 5,857 | 6,237 | 6,023 | 6,318 | 6,324 | 5,974 | 6,326 | 6,001 | 6,075 |