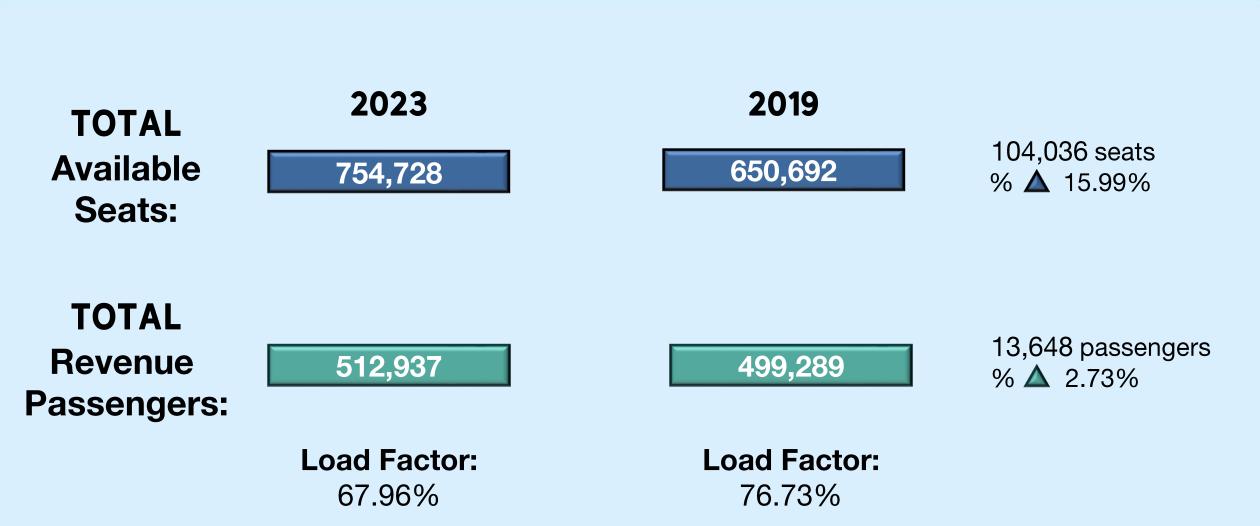

#### REGIONAL AIRPORT PASSENGER STATISTICS MAY 2023 V. MAY 2019

| BUR  |          | LAX      |                 |
|------|----------|----------|-----------------|
| 2023 | 512,937  | 2023     | 6,454,727       |
| 2019 | 499,289  | 2019     | 7,613,440       |
| % 🛆  | + 2.73%  | % 🔻      | - 15.22%        |
| ONT  |          | LGB      |                 |
| 2023 | 556,933  | 2023     | 308,870         |
| 2019 | 475,400  | 2019     | 305,277         |
| % 🛆  | + 17.15% | % 🛆      | 1.18%           |
| SNA  |          |          |                 |
| 2023 | *        | * Data a | at available as |

2019

%

942,680

N/A

\*Data not available as of 6/28/2023