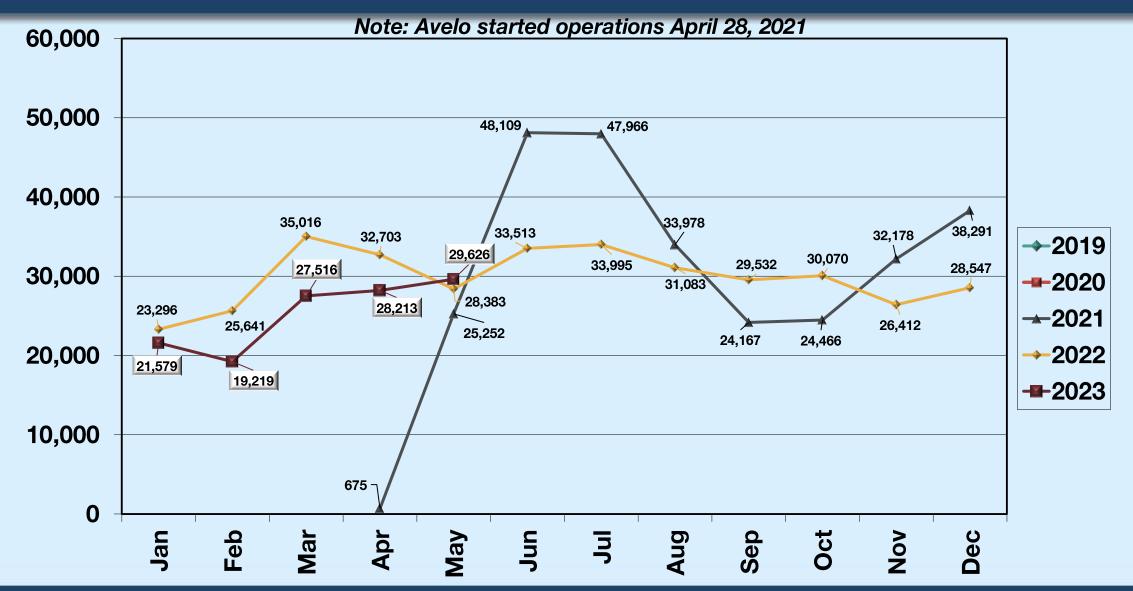

-|----------|----------|-----------------|
| 2023 | 512,937  | 2023     | 6,454,727       |
| 2019 | 499,289  | 2019     | 7,613,440       |
| % 🛆  | + 2.73%  | % 🔻      | - 15.22%        |
| ONT  |          | LGB      |                 |
| 2023 | 556,933  | 2023     | 308,870         |
| 2019 | 475,400  | 2019     | 305,277         |
| % 🛆  | + 17.15% | % 🛆      | 1.18%           |
| SNA  |          |          |                 |
| 2023 | *        | * Data a | at available as |

2019

%

942,680

N/A

\*Data not available as of 6/28/2023







### REVENUE PASSENGERS ALL AIRLINES



# AIR CARRIER OPERATIONS ALL AIRLINES

#### May 2023: % MOM; - % FYTD; - % CYTD



### REVENUE PASSENGERS ALASKA AIRLINES



### REVENUE PASSENGERS AMERICAN AIRLINES



#### REVENUE PASSENGERS AVELO AIRLINES



### REVENUE PASSENGERS DELTA AIR LINES



#### REVENUE PASSENGERS JETBLUE AIRWAYS



### REVENUE PASSENGERS SOUTHWEST AIRLINES



#### REVENUE PASSENGERS SPIRIT AIRLINES



### REVENUE PASSENGERS UNITED AIRLINES



#### AIR CARRIER OPERATIONS ALL AIRLINES

#### **BREAKDOWN - MONTHLY TOTALS**

|      | JAN   | FEB   | MAR   | APR   | MAY   | JUN   | JUL   | AUG   | SEP   | ост   | NOV   | DEC   |
|------|-------|-------|-------|-------|-------|-------|-------|-------|-------|-------|-------|-------|
| 2023 | 4,965 | 4,572 | 5,249 | 5,220 | 5,489 |       |       |       |       |       |       |       |
| 2022 | 4,989 | 4,793 | 5,288 | 5,487 | 5,867 | 5,833 | 5,798 | 5,921 | 5,679 | 5,697 | 5,351 | 4,678 |
| 2021 | 1,773 | 1,501 | 2,273 | 2,189 | 2,704 | 3,569 | 4,194 | 4,297 | 4,745 | 5,1