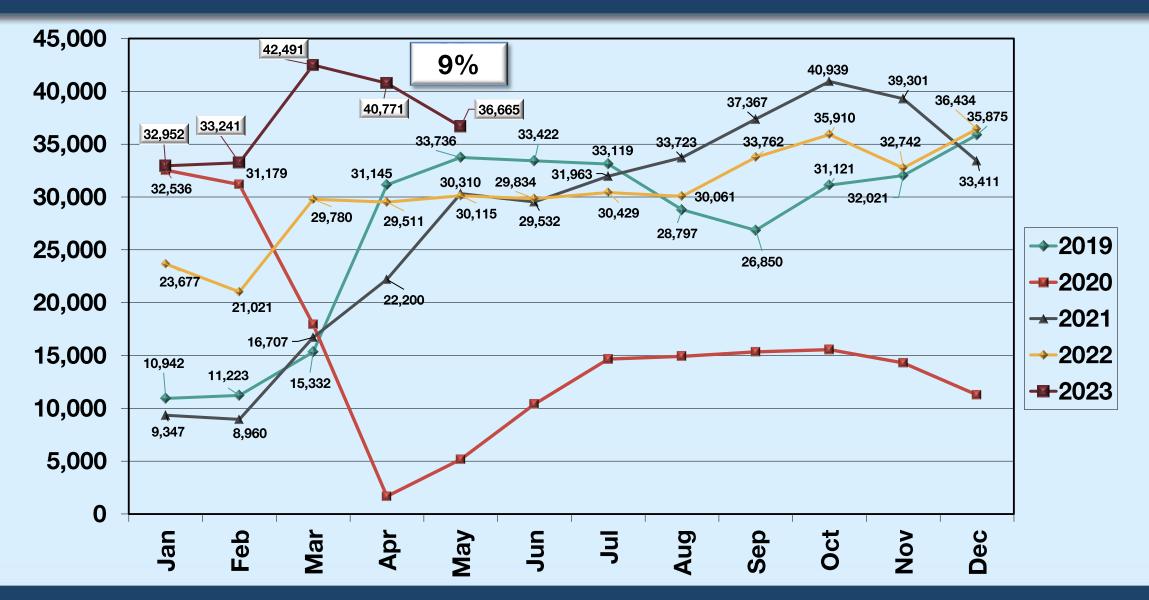

| LAX      |                 |
|------|----------|----------|-----------------|
| 2023 | 512,937  | 2023     | 6,454,727       |
| 2019 | 499,289  | 2019     | 7,613,440       |
| % 🛆  | + 2.73%  | % 🔻      | - 15.22%        |
| ONT  |          | LGB      |                 |
| 2023 | 556,933  | 2023     | 308,870         |
| 2019 | 475,400  | 2019     | 305,277         |
| % 🛆  | + 17.15% | % 🛆      | 1.18%           |
| SNA  |          |          |                 |
| 2023 | *        | * Data a | at available as |

2019

%

942,680

N/A

\*Data not available as of 6/28/2023







### REVENUE PASSENGERS ALL AIRLINES



# AIR CARRIER OPERATIONS ALL AIRLINES

#### May 2023: % MOM; - % FYTD; - % CYTD



### REVENUE PASSENGERS ALASKA AIRLINES



### REVENUE PASSENGERS AMERICAN AIRLINES



#### REVENUE PASSENGERS AVELO AIRLINES



### REVENUE PASSENGERS DELTA AIR LINES



#### REVENUE PASSENGERS JETBLUE AIRWAYS



### REVENUE PASSENGERS SOUTHWEST AIRLINES



#### REVENUE PASSENGERS SPIRIT AIRLINES



### REVENUE PASSENGERS UNITED AIRLINES



#### AIR CARRIER OPERATIONS ALL AIRLINES

#### **BREAKDOWN - MONTHLY TOTALS**

|      | JAN   | FEB   | MAR   | APR   | MAY   | JUN   | JUL   | AUG   | SEP   | ост   | NOV   | DEC   |
|------|-------|-------|-------|-------|-------|-------|-------|-------|-------|-------|-------|-------|
| 2023 | 4,965 | 4,572 | 5,249 | 5,220 | 5,489 |       |       |       |       |       |       |       |
| 2022 | 4,989 | 4,793 | 5,288 | 5,487 | 5,867 | 5,833 | 5,798 | 5,921 | 5,679 | 5,697 | 5,351 | 4,678 |
| 2021 | 1,773 | 1,501 | 2,273 | 2,189 | 2