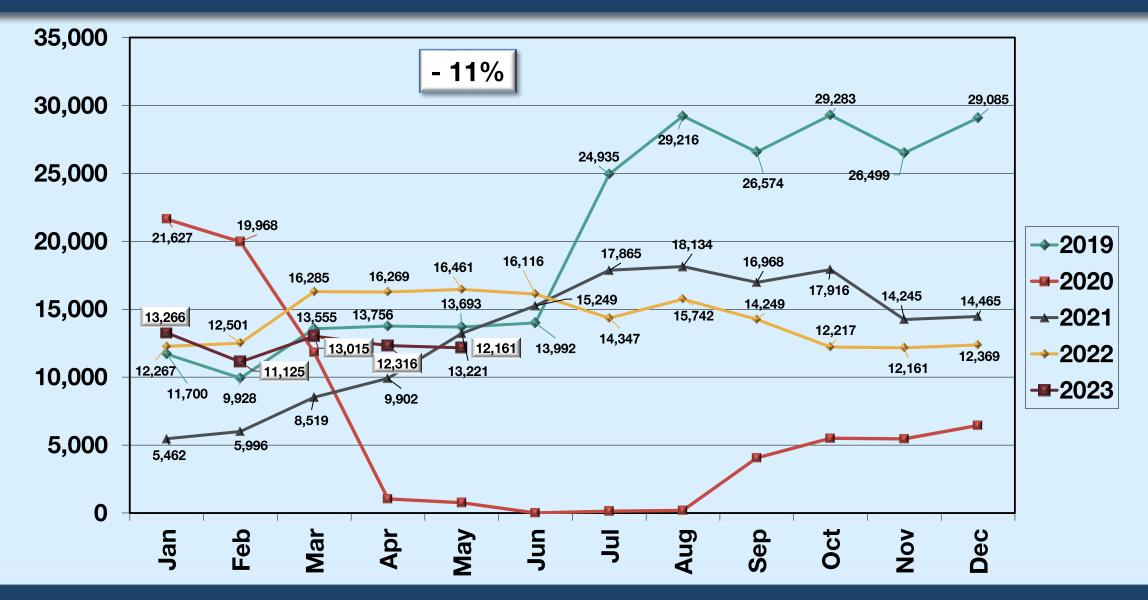

#### AIR CARRIER OPERATIONS ALL AIRLINES

#### **BREAKDOWN - MONTHLY TOTALS**

|      | JAN   | FEB   | MAR   | APR   | MAY   | JUN   | JUL   | AUG   | SEP   | ост   | NOV   | DEC   |
|------|-------|-------|-------|-------|-------|-------|-------|-------|-------|-------|-------|-------|
| 2023 | 4,965 | 4,572 | 5,249 | 5,220 | 5,489 |       |       |       |       |       |       |       |
| 2022 | 4,989 | 4,793 | 5,288 | 5,487 | 5,867 | 5,833 | 5,798 | 5,921 | 5,679 | 5,697 | 5,351 | 4,678 |
| 2021 | 1,773 | 1,501 | 2,273 | 2,189 | 2,704 | 3,569 | 4,194 | 4,297 | 4,745 | 5,199 | 5,112 | 5,045 |
| 2020 | 5,231 | 5,319 | 4,472 | 1,695 | 1,498 | 2,079 | 2,683 | 2,593 | 2,159 | 2,154 | 2,091 | 2,070 |
| 2019 | 4,996 | 4,315 | 5,015 | 5,104 | 5,270 | 5,652 | 6,184 | 6,026 | 5,701 | 6,059 | 5,298 | 5,438 |
| 2018 | 4,646 | 4,163 | 4,673 | 4,665 | 4,820 | 4,639 | 4,843 | 4,904 | 4,632 | 4,994 | 4,886 | 4,963 |
| 2007 | 5,777 | 5,203 | 5,834 | 5,857 | 6,237 | 6,023 | 6,318 | 6,324 | 5,974 | 6,326 | 6,001 | 6,075 |