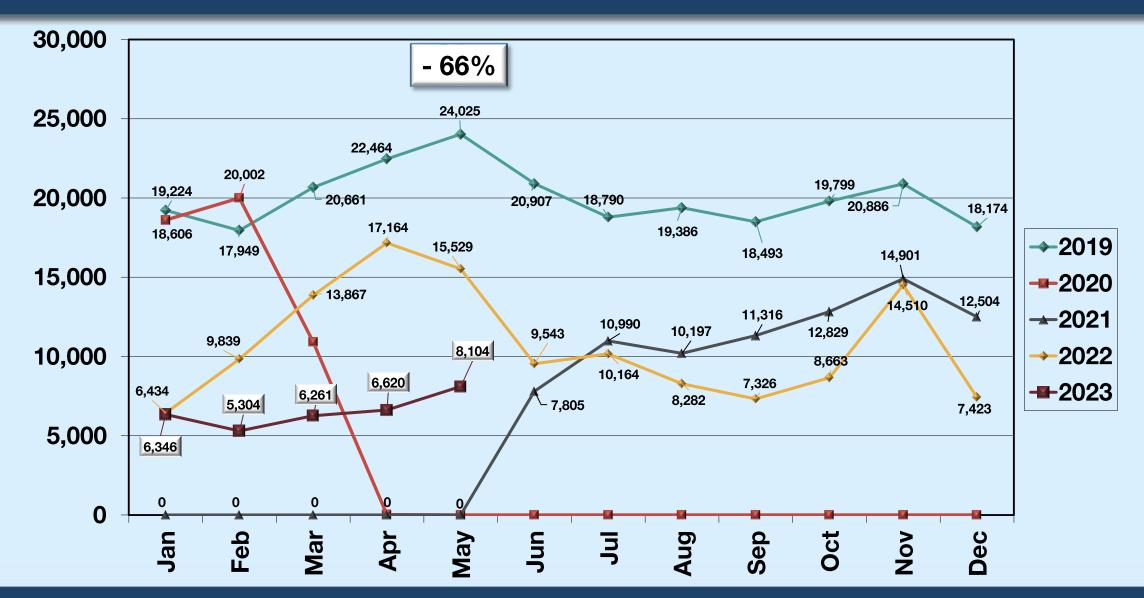

|
| 2019 | 499,289  | 2019     | 7,613,440       |
| % 🛆  | + 2.73%  | % 🔻      | - 15.22%        |
| ONT  |          | LGB      |                 |
| 2023 | 556,933  | 2023     | 308,870         |
| 2019 | 475,400  | 2019     | 305,277         |
| % 🛆  | + 17.15% | % 🛆      | 1.18%           |
| SNA  |          |          |                 |
| 2023 | *        | * Data a | at available as |

2019

%

942,680

N/A

\*Data not available as of 6/28/2023







### REVENUE PASSENGERS ALL AIRLINES



# AIR CARRIER OPERATIONS ALL AIRLINES

#### May 2023: % MOM; - % FYTD; - % CYTD



### REVENUE PASSENGERS ALASKA AIRLINES



### REVENUE PASSENGERS AMERICAN AIRLINES



#### REVENUE PASSENGERS AVELO AIRLINES



### REVENUE PASSENGERS DELTA AIR LINES



#### REVENUE PASSENGERS JETBLUE AIRWAYS



### REVENUE PASSENGERS SOUTHWEST AIRLINES



#### REVENUE PASSENGERS SPIRIT AIRLINES



### REVENUE PASSENGERS UNITED AIRLINES



#### AIR CARRIER OPERATIONS ALL AIRLINES

#### **BREAKDOWN - MONTHLY TOTALS**

|      | JAN   | FEB   | MAR   | APR   | MAY   | JUN   | JUL   | AUG   | SEP   | ост   | NOV   | DEC   |
|------|-------|-------|-------|-------|-------|-------|-------|-------|-------|-------|-------|-------|
| 2023 | 4,965 | 4,572 | 5,249 | 5,220 | 5,489 |       |       |       |       |       |       |       |
| 2022 | 4,989 | 4,793 | 5,288 | 5,487 | 5,867 | 5,833 | 5,798 | 5,921 | 5,679 | 5,697 | 5,351 | 4,678 |
| 2021 | 1,773 | 1,501 | 2,273 | 2,189 | 2,704 | 3,569 | 4,194 | 4,297 | 4,745 | 5,199 | 5,112 | 5,045 |
| 2020 | 5,231 | 5,319 | 4,472 | 1,695 | 1,498 | 2,079 | 2,683 |