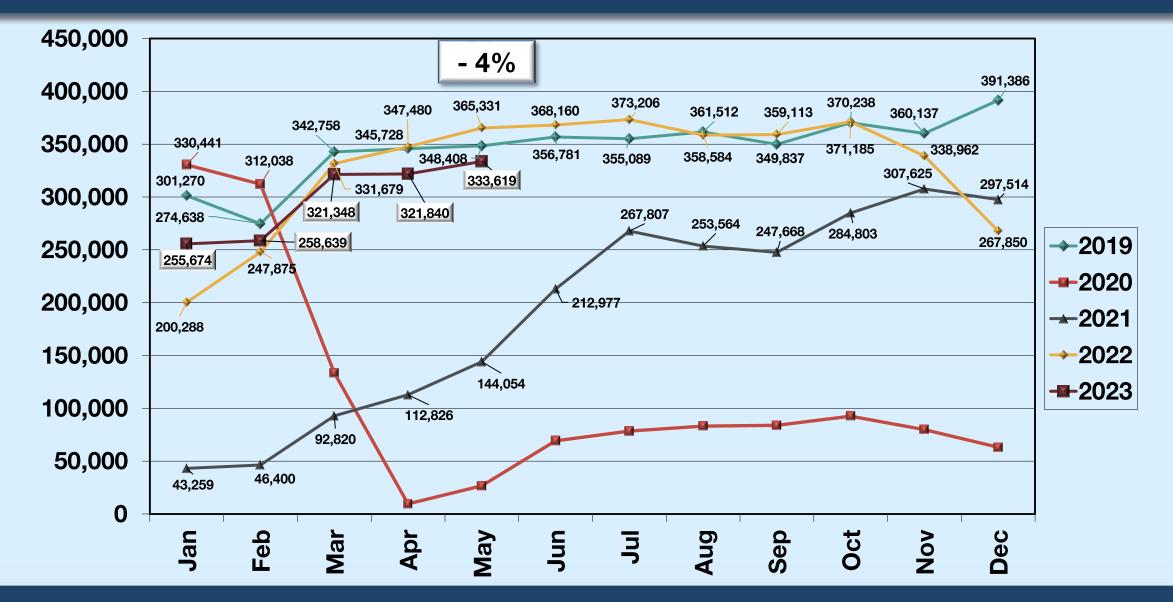

40       |
| % 🛆  | + 2.73%  | % 🔻      | - 15.22%        |
| ONT  |          | LGB      |                 |
| 2023 | 556,933  | 2023     | 308,870         |
| 2019 | 475,400  | 2019     | 305,277         |
| % 🛆  | + 17.15% | % 🛆      | 1.18%           |
| SNA  |          |          |                 |
| 2023 | *        | * Data a | at available as |

2019

%

942,680

N/A

\*Data not available as of 6/28/2023







### REVENUE PASSENGERS ALL AIRLINES



# AIR CARRIER OPERATIONS ALL AIRLINES

#### May 2023: % MOM; - % FYTD; - % CYTD



### REVENUE PASSENGERS ALASKA AIRLINES



### REVENUE PASSENGERS AMERICAN AIRLINES



#### REVENUE PASSENGERS AVELO AIRLINES



### REVENUE PASSENGERS DELTA AIR LINES



#### REVENUE PASSENGERS JETBLUE AIRWAYS



### REVENUE PASSENGERS SOUTHWEST AIRLINES



#### REVENUE PASSENGERS SPIRIT AIRLINES



### REVENUE PASSENGERS UNITED AIRLINES



#### AIR CARRIER OPERATIONS ALL AIRLINES

#### **BREAKDOWN - MONTHLY TOTALS**

|      | JAN   | FEB   | MAR   | APR   | MAY   | JUN   | JUL   | AUG   | SEP   | ост   | NOV   | DEC   |
|------|-------|-------|-------|-------|-------|-------|-------|-------|-------|-------|-------|-------|
| 2023 | 4,965 | 4,572 | 5,249 | 5,220 | 5,489 |       |       |       |       |       |       |       |
| 2022 | 4,989 | 4,793 | 5,288 | 5,487 | 5,867 | 5,833 | 5,798 | 5,921 | 5,679 | 5,697 | 5,351 | 4,678 |
| 2021 | 1,773 | 1,501 | 2,273 | 2,189 | 2,704 | 3,569 | 4,194 | 4,297 | 4,745 | 5,199 | 5,112 | 5,045 |
| 2020 | 5,231 | 5,319 | 4,472 | 1,695 | 1,498 | 2,079 | 2,683 | 2,593 | 2,159 | 2,154 | 2,091 | 2,070 |
| 20