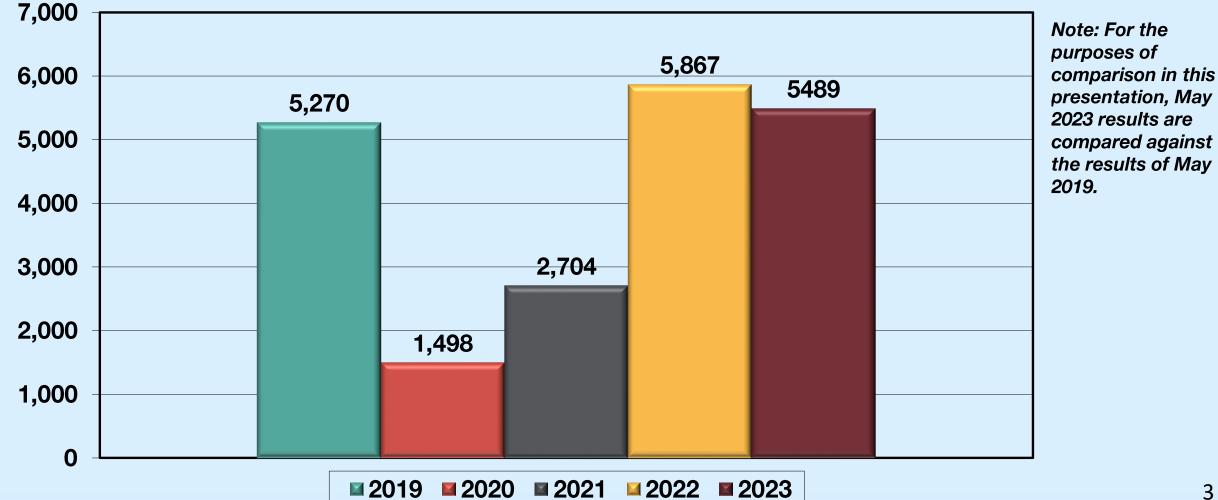

# AIR CARRIER OPERATIONS ALL AIRLINES

#### May 2023: % MOM; - % FYTD; - % CYTD

#### **BREAKDOWN - MONTHLY TOTALS**

|      | JAN   | FEB   | MAR   | APR   | MAY   | JUN   | JUL   | AUG   | SEP   | ост   | NOV   | DEC   |
|------|-------|-------|-------|-------|-------|-------|-------|-------|-------|-------|-------|-------|
| 2023 | 4,965 | 4,572 | 5,249 | 5,220 | 5,489 |       |       |       |       |       |       |       |
| 2022 | 4,989 | 4,793 | 5,288 | 5,487 | 5,867 | 5,833 | 5,798 | 5,921 | 5,679 | 5,697 | 5,351 | 4,678 |
| 2021 | 1,773 | 1,501 | 2,273 | 2,189 | 2,704 | 3,569 | 4,194 | 4,297 | 4,745 | 5,199 | 5,112 | 5,045 |
| 2020 | 5,231 | 5,319 | 4,472 | 1,695 | 1,498 | 2,079 | 2,683 | 2,593 | 2,159 | 2,154 | 2,091 | 2,070 |
| 2019 | 4,996 | 4,315 | 5,015 | 5,104 | 5,270 | 5,652 | 6,184 | 6,026 | 5,701 | 6,059 | 5,298 | 5,438 |
| 2018 | 4,646 | 4,163 | 4,673 | 4,665 | 4,820 | 4,639 | 4,843 | 4,904 | 4,632 | 4,994 | 4,886 | 4,963 |
| 2007 | 5,777 | 5,203 | 5,834 | 5,857 | 6,237 | 6,023 | 6,318 | 6,324 | 5,974 | 6,326 | 6,001 | 6,075 |