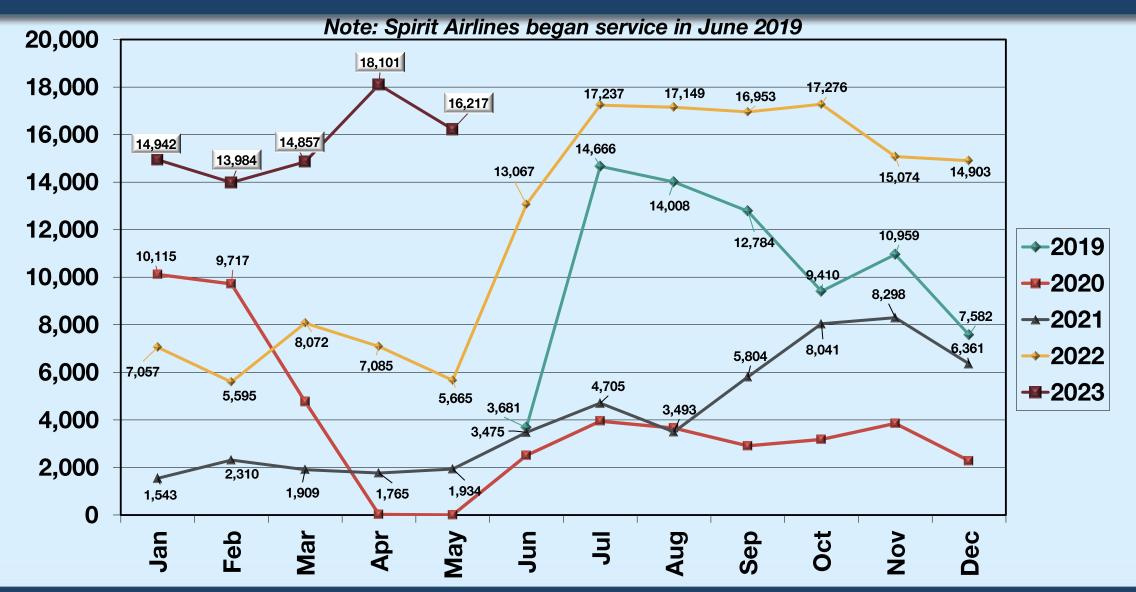

15.22%        |
| ONT  |          | LGB      |                 |
| 2023 | 556,933  | 2023     | 308,870         |
| 2019 | 475,400  | 2019     | 305,277         |
| % 🛆  | + 17.15% | % 🛆      | 1.18%           |
| SNA  |          |          |                 |
| 2023 | *        | * Data a | at available as |

2019

%

942,680

N/A

\*Data not available as of 6/28/2023







### REVENUE PASSENGERS ALL AIRLINES



# AIR CARRIER OPERATIONS ALL AIRLINES

#### May 2023: % MOM; - % FYTD; - % CYTD



### REVENUE PASSENGERS ALASKA AIRLINES



### REVENUE PASSENGERS AMERICAN AIRLINES



#### REVENUE PASSENGERS AVELO AIRLINES



### REVENUE PASSENGERS DELTA AIR LINES



#### REVENUE PASSENGERS JETBLUE AIRWAYS



### REVENUE PASSENGERS SOUTHWEST AIRLINES



#### REVENUE PASSENGERS SPIRIT AIRLINES



### REVENUE PASSENGERS UNITED AIRLINES



#### AIR CARRIER OPERATIONS ALL AIRLINES

#### **BREAKDOWN - MONTHLY TOTALS**

|      | JAN   | FEB   | MAR   | APR   | MAY   | JUN   | JUL   | AUG   | SEP   | ост   | NOV   | DEC   |
|------|-------|-------|-------|-------|-------|-------|-------|-------|-------|-------|-------|-------|
| 2023 | 4,965 | 4,572 | 5,249 | 5,220 | 5,489 |       |       |       |       |       |       |       |
| 2022 | 4,989 | 4,793 | 5,288 | 5,487 | 5,867 | 5,833 | 5,798 | 5,921 | 5,679 | 5,697 | 5,351 | 4,678 |
| 2021 | 1,773 | 1,501 | 2,273 | 2,189 | 2,704 | 3,569 | 4,194 | 4,297 | 4,745 | 5,199 | 5,112 | 5,045 |
| 2020 | 5,231 | 5,319 | 4,472 | 1,695 | 1,498 | 2,079 | 2,683 | 2,593 | 2,159 | 2,154 | 2,091 | 2,070 |
| 2019 | 4,996 | 4,315 | 5,015 | 5,104 | 5,270