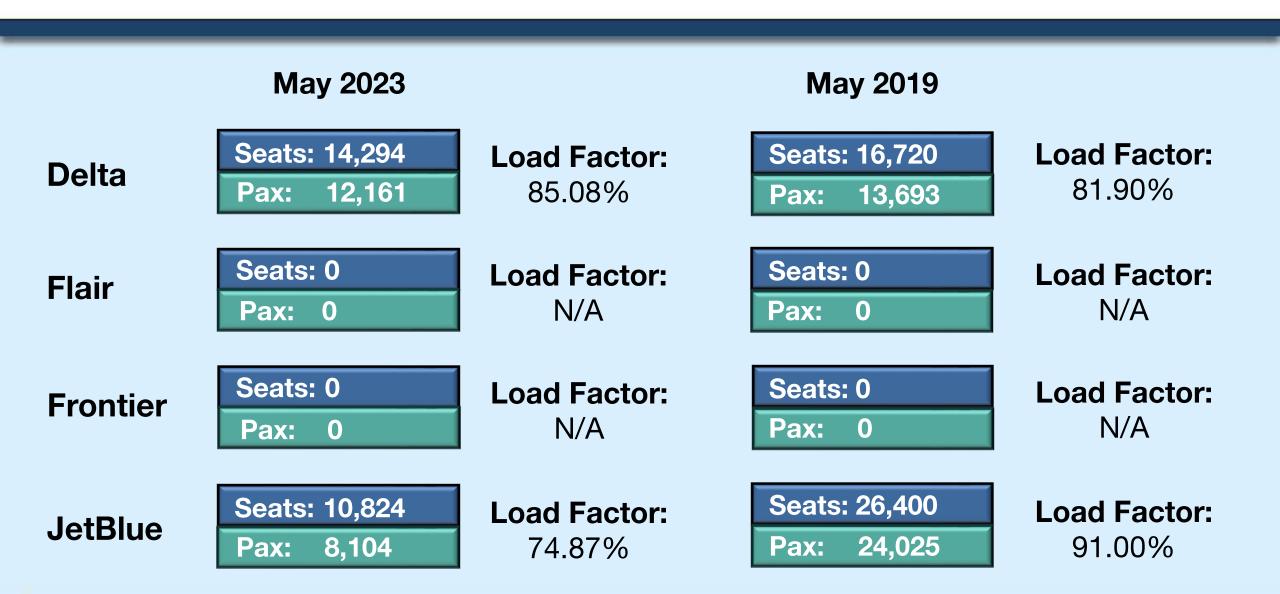

### REVENUE PASSENGERS ALASKA AIRLINES

### REVENUE PASSENGERS AMERICAN AIRLINES

#### REVENUE PASSENGERS AVELO AIRLINES

### REVENUE PASSENGERS DELTA AIR LINES

#### REVENUE PASSENGERS JETBLUE AIRWAYS