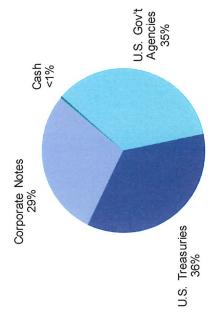

# PFC Portfolio Investment Guidelines Conformance as of March 31, 2021

|                                        | Legal Max<br>Maturity | Actual Max<br>Maturity | Policy<br>Maximum | Policy<br>Actual |
|----------------------------------------|-----------------------|------------------------|-------------------|------------------|
| U.S. Gov Agencies                      | 5 Years               | 4.61 Years             | %02               | 35%              |
| Corporate Notes                        | 5 Years               | 4.39 Years             | 30%               | 78%              |
| LAIF                                   | N/A                   | ΥN                     | \$20 mil          | NA               |
| Bankers Acceptances                    | 6 Months              | ΝΑ                     | 15%               | NA               |
| Negotiable Certificates of Deposit     | 5 Years               | ΝΑ                     | 15%               | N/A              |
| Non-Negotiable Certificates of Deposit | 5 Years               | ΑN                     | 15%               | N/A              |
| Commercial Paper                       | 270 Days              | ΑN                     | 15%               | NA               |
| Repurchase Agreements                  | 1 Year                | ΑN                     | 10%               | N/A              |
| Money Market Fund                      | N/A                   | ΑN                     | 15%               | <1%              |
| U.S. Gov Securities (Treasuries)       | 5 Years               | 4.25 Years             | No Limit          | 36%              |