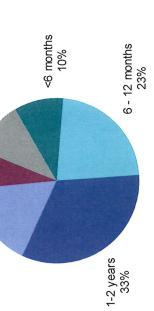

4 - 5 years 10%

2 - 3 years 17%

Maturity Distribution
3-4 years
7%

**Sector Allocation** 

Maturity Distribution

|          |                                                 | Burban                 | Burbank-Glendale | -Pasaden<br>Statem<br>A | asadena Airport Authority<br>Statement of Investments<br>As of 03/31/21 | uthority - O<br>stments<br>21 | ale-Pasadena Airport Authority - Operating Account<br>Statement of Investments<br>As of 03/31/21 | ount         |                  |       |           |       |
|----------|-------------------------------------------------|------------------------|------------------|-------------------------|-------------------------------------------------------------------------|-------------------------------|--------------------------------------------------------------------------------------------------|--------------|------------------|-------|-----------|-------|
| Purchase |                                                 | 9910                   | 200              | ≥                       | Eff. Mat.                                                               | Par                           | Purchase                                                                                         | Market       | Unrealized       | MTA   | Days to   | % Mkt |
| 03/31/01 | Columbia Treasury Recenves                      | 097101307              | odnos            | 03/31/21                | 03/31/21 \$                                                             | 90                            | \$ 941 206 S                                                                                     | <b>Value</b> | Galliveuss       | 8     | LII. Mat. | Value |
| 06/13/18 | FNMA                                            | 3135G0K69              | 1.250            | 05/06/21                |                                                                         |                               | 2,883,300                                                                                        | က်           | 120,167          | 0.06% | 36        | 1.31% |
| 12/21/18 | General Dynamics Corporation                    | 369550BE7              | 3.000            | 05/11/21                | 05/11/21                                                                | 1,300,000                     | 1,305,578                                                                                        | 1,303,583    | (1,995)          | 0.51% | 41        | 0.57% |
| 03/01/18 | Fifth Third Bank                                | 31677QBG3              | 2.250            | 06/14/21                | 06/14/21                                                                | 1,000,000                     | 977,850                                                                                          | 1,002,237    | 24,387           | 1.14% | 75        | 0.44% |
| 06/20/18 | WaiMart Inc                                     | 931142EJ8              | 3.125            | 06/23/21                | 06/23/21                                                                | 1,300,000                     | 1,299,935                                                                                        | 1,308,388    | 8,453            | 0.29% | 84        | 0.57% |
| 05/31/18 | Treasury Note                                   | 912828WR7              | 2.125            | 06/30/21                | 06/30/21                                                                | 12,500,000                    | 12,338,867                                                                                       | 12,564,453   | 225,586          | 0.07% | 91        | 5.48% |
| 10/05/17 | Florida Power Corporation                       | 341099CP2              | 3.100            | 08/15/21                | 08/15/21                                                                | 705,000                       | 728,709                                                                                          | 707,256      | (21,453)         | 2.22% | 137       | 0.31% |
| 05/31/19 | FNMA Benchmark Note                             | 3135G0N82              | 1.250            | 08/17/21                | 08/17/21                                                                | 300,000                       | 295,398                                                                                          | 301,224      | 5,826            | 0.17% | 139       | 0.13% |
| 08/31/18 | Treasury Note                                   | 912828T34              | 1.125            | 09/30/21                | 09/30/21                                                                | 2,300,000                     | 2,200,367                                                                                        | 2,312,398    | 112,031          | 0.05% | 183       | 1.01% |
| 12/23/16 | Federal Home Loan Banks                         | 3130AABG2              | 1.875            | 11/29/21                | 11/29/21                                                                | 15,000,000                    | 14,742,129                                                                                       | 15,164,952   | 422,823          | 0.21% | 243       | 6.62% |
| 01/23/17 | Pfizer Inc                                      | 717081DZ3              | 2.200            | 12/15/21                | 12/15/21                                                                | 1,500,000                     | 1,498,845                                                                                        | 1,521,085    | 22,240           | 0.20% | 259       | 0.66% |
| 04/15/19 | FNMA Benchmark Note                             | 3135G0S38              | 2.000            | 01/05/22                | 01/05/22                                                                | 3,800,000                     | 3,812,172                                                                                        | 3,856,353    | 44,181           | 0.05% | 280       | 1.68% |
| 06/23/17 | FHLMC                                           | 3137EADB2              | 2.375            | 01/13/22                | 01/13/22                                                                | 8,125,000                     | 8,173,493                                                                                        | 8,271,861    | 98,368           | 0.08% | 288       | 3.61% |
| 06/26/19 | Target Corporation                              | 87612EAZ9              | 2.900            | 01/15/22                | 01/15/22                                                                | 1,300,000                     | 1,329,214                                                                                        | 1,326,844    | (2,370)          | 0.28% | 290       | 0.58% |
| 08/15/18 | Berkshire Hathaway Finance Corp                 | 084670BF4              | 3.400            | 01/31/22                | 01/31/22                                                                | 1,500,000                     | 1,521,795                                                                                        | 1,538,438    | 16,643           | 0.30% | 306       | 0.67% |
| 02/03/17 | Treasury Note                                   | 912828H86              | 1.500            | 01/31/22                | 01/31/22                                                                | 2,450,000                     | 2,386,645                                                                                        | 2,479,285    | 92,640           | 0.07% | 306       | 1.08% |
| 08/06/18 | PacifiCorp                                      | 695114CP1              | 2.950            | 02/01/22                | 02/01/22                                                                | 1,000,000                     | 991,823                                                                                          | 1,015,219    | 23,396           | 1.11% | 307       | 0.44% |
| 11/05/18 | Microsoft Corporation                           | 594918BA1              | 2.375            | 02/12/22                | 02/12/22                                                                | 1,225,000                     | 1,199,000                                                                                        | 1,245,466    | 46,466           | 0.43% | 318       | 0.54% |
| 02/21/17 | Walt Disney Co                                  | 25468PCT1              | 2.550            | 02/15/22                | 02/15/22                                                                | 1,300,000                     | 1,309,135                                                                                        | 1,324,991    | 15,856           | 0.34% | 321       | 0.58% |
| 09/25/20 | American Express Credit Corp                    | 0258M0EG0              | 2.700            | 03/03/22                | 03/03/22                                                                | 1,300,000                     | 1,341,041                                                                                        | 1,326,184    | (14,857)         | 0.51% | 337       | 0.58% |
| 09/28/17 | FHLB                                            | 313378CR0              | 2.250            | 03/11/22                | 03/11/22                                                                | 4,000,000                     | 4,059,140                                                                                        | 4,077,212    | 18,072           | 0.20% | 345       | 1.78% |
| 04/17/17 | BB&T Corp                                       | 05531FAX1              | 2.750            | 04/01/22                | 04/01/22                                                                | 1,500,000                     | 1,523,109                                                                                        | 1,533,917    | 10,808           | 0.48% | 366       | 0.67% |
| 05/18/17 | Federal National Mortgage Association 3135G0T45 | on 3135G0T45           | 1.875            | 04/05/22                | 04/05/22                                                                | 8,300,000                     | 8,166,654                                                                                        | 8,447,165    | 280,511          | 0.12% | 370       | 3.69% |
| 01/31/19 | Treasury Note                                   | 912828X47              | 1.875            | 04/30/22                | 04/30/22                                                                | 9,475,000                     | 9,301,015                                                                                        | 9,657,468    | 356,453          | 0.10% | 395       | 4.21% |
| 05/06/19 | Apple Inc                                       | 03/833CQ1              | 2.500            | 05/11/22                | 05/11/22                                                                | 1,250,000                     | 1,241,250                                                                                        | 1 280 700    | 34,699<br>46.148 | 0.45% | 004       | 0.35% |
| 01/10/10 | Classe Corporation                              | 4270700                | 2.000            | 06/04/00                | 00,40,00                                                                | 7,000,000                     | 1,00,001                                                                                         | 4 220 1,00   | 10,-10           | 00    |           | 2000  |
| 10/03/17 | Caternillar Einancial Services                  | 43/0/6BG6<br>149130447 | 2.023            | 06/06/22                | 06/06/22                                                                | 1,200,000                     | 1,214,701                                                                                        | 1,423,040    | 32 864           | 0.37% | 427       | 0.54% |
| 02/15/19 | Cisco Systems Inc                               | 17275RAV4              | 3,000            | 06/15/22                | 06/15/22                                                                | 1 200 000                     | 1 210 416                                                                                        | 1 239 839    | 29.423           | 0.24% | 44        | 0.54% |
| 08/01/17 | Treasury Note                                   | 912828XQ8              | 2.000            | 07/31/22                | 07/31/22                                                                | 9,850,000                     | 9,706,887                                                                                        | 10,097,404   | 390,517          | 0.12% | 487       | 4.41% |
| 11/01/19 | Procter & Gamble Company                        | 742718EU9              | 2.150            | 08/11/22                | 08/11/22                                                                | 1,275,000                     | 1,290,912                                                                                        | 1,308,417    | 17,505           | 0.22% | 498       | 0.57% |
| 02/15/19 | Burlington Northern Santa Fe LLC                | 12189LAL5              | 3.050            | 09/01/22                | 09/01/22                                                                | 1,200,000                     | 1,211,382                                                                                        | 1,237,475    | 26,093           | 0.83% | 519       | 0.54% |
| 01/09/19 | John Deere Capital Corp                         | 24422ETV1              | 2.150            | 09/08/22                | 09/08/22                                                                | 1,500,000                     | 1,460,768                                                                                        | 1,540,381    | 79,613           | 0.27% | 526       | %29.0 |
| 05/18/18 | Merck & Co Inc                                  | 589331AT4              | 2.400            | 09/15/22                | 09/15/22                                                                | 1,500,000                     | 1,448,385                                                                                        | 1,537,625    | 89,240           | 0.67% | 533       | 0.67% |
| 09/25/17 | National Rural Utilities Coop                   | 63743HEQ1              | 2.300            | 09/15/22                | 09/15/22                                                                | 1,000,000                     | 995,980                                                                                          | 1,024,287    | 28,307           | 0.62% | 533       | 0.45% |