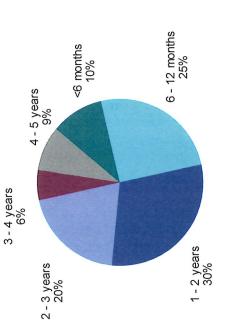

# PFC Portfolio Investment Guidelines Conformance as of March 31, 2021

|                                        | Legal Max<br>Maturity | Actual Max<br>Maturity | Policy<br>Maximum | Policy<br>Actual |
|----------------------------------------|-----------------------|------------------------|-------------------|------------------|
| U.S. Gov Agencies                      | 5 Years               | 4.61 Years             | %02               | 35%              |
| Corporate Notes                        | 5 Years               | 4.39 Years             | 30%               | 78%              |
| LAIF                                   | N/A                   | ΥN                     | \$20 mil          | NA               |
| Bankers Acceptances                    | 6 Months              | ΝΑ                     | 15%               | NA               |
| Negotiable Certificates of Deposit     | 5 Years               | ΝΑ                     | 15%               | N/A              |
| Non-Negotiable Certificates of Deposit | 5 Years               | ΑN                     | 15%               | N/A              |
| Commercial Paper                       | 270 Days              | ΑN                     | 15%               | NA               |
| Repurchase Agreements                  | 1 Year                | ΑN                     | 10%               | N/A              |
| Money Market Fund                      | N/A                   | ΑN                     | 15%               | <1%              |
| U.S. Gov Securities (Treasuries)       | 5 Years               | 4.25 Years             | No Limit          | 36%              |