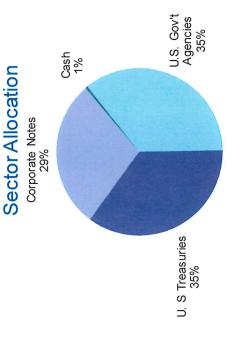

# Operating Portfolio Investment Guidelines Conformance as of March 31, 2021

|                                        | Legal Max<br>Maturity | Actual Max<br>Maturity | Policy<br>Maximum | Policy<br>Actual |
|----------------------------------------|-----------------------|------------------------|-------------------|------------------|
| U.S. Gov Agencies                      | 5 Years               | 4.61 Years             | %02               | 35%              |
| Corporate Notes                        | 5 Years               | 4.39 Years             | 30%               | 78%              |
| LAIF                                   | N/A                   | N/A                    | \$20 mil          | N/A              |
| Bankers Acceptances                    | 6 Months              | N/A                    | 15%               | N/A              |
| Negotiable Certificates of Deposit     | 5 Years               | N/A                    | 15%               | N/A              |
| Non-Negotiable Certificates of Deposit | 5 Years               | N/A                    | 15%               | N/A              |
| Commercial Paper                       | 270 Days              | N/A                    | 15%               | N/A              |
| Repurchase Agreements                  | 1 Year                | N/A                    | 10%               | N/A              |
| Money Market Fund                      | N/A                   | N/A                    | 15%               | 1%               |
| U.S. Gov Securities (Treasuries)       | 5 Years               | 4.25 Years             | No Limit          | 35%              |

**Sector Allocation** 

Maturity Distribution

|          |                                                 | Burban                 | Burbank-Glendale | -Pasaden<br>Statem<br>A | asadena Airport Authority<br>Statement of Investments<br>As of 03/31/21 | uthority - O<br>stments<br>21 | ale-Pasadena Airport Authority - Operating Account<br>Statement of Investments<br>As of 03/31/21 | ount         |                  |       |           |       |
|----------|-------------------------------------------------|------------------------|------------------|-------------------------|-------------------------------------------------------------------------|-------------------------------|--------------------------------------------------------------------------------------------------|--------------|------------------|-------|-----------|-------|
| Purchase |                                                 | 9910                   | 200              | ≥                       | Eff. Mat.                                                               | Par                           | Purchase                                                                                         | Market       | Unrealized       | MTA   | Days to   | % Mkt |
| 03/31/01 | Columbia Treasury Recenves                      | 097101307              | odnos            | 03/31/21                | 03/31/21 \$                                                             | 90                            | \$ 941 206 S                                                                                     | <b>Value</b> | Galliveuss       | 8     | LII. Mat. | Value |
| 06/13/18 | FNMA                                            | 3135G0K69              | 1.250            | 05/06/21                |                                                                         |                               | 2,883,300                                                                                        | က်           | 120,167          | 0.06% | 36        | 1.31% |
| 12/21/18 | General Dynamics Corporation                    | 369550BE7              | 3.000            | 05/11/21                | 05/11/21                                                                | 1,300,000                     | 1,305,578                                                                                        | 1,303,583    | (1,995)          | 0.51% | 41        | 0.57% |
| 03/01/18 | Fifth Third Bank                                | 31677QBG3              | 2.250            | 06/14/21                | 06/14/21                                                                | 1,000,000                     | 977,850                                                                                          | 1,002,237    | 24,387           | 1.14% | 75        | 0.44% |
| 06/20/18 | WaiMart Inc                                     | 931142EJ8              | 3.125            | 06/23/21                | 06/23/21                                                                | 1,300,000                     | 1,299,935                                                                                        | 1,308,388    | 8,453            | 0.29% | 84        | 0.57% |
| 05/31/18 | Treasury Note                                   | 912828WR7              | 2.125            | 06/30/21                | 06/30/21                                                                | 12,500,000                    | 12,338,867                                                                                       | 12,564,453   | 225,586          | 0.07% | 91        | 5.48% |
| 10/05/17 | Florida Power Corporation                       | 341099CP2              | 3.100            | 08/15/21                | 08/15/21                                                                | 705,000                       | 728,709                                                                                          | 707,256      | (21,453)         | 2.22% | 137       | 0.31% |
| 05/31/19 | FNMA Benchmark Note                             | 3135G0N82              | 1.250            | 08/17/21                | 08/17/21                                                                | 300,000                       | 295,398                                                                                          | 301,224      | 5,826            | 0.17% | 139       | 0.13% |
| 08/31/18 | Treasury Note                                   | 912828T34              | 1.125            | 09/30/21                | 09/30/21                                                                | 2,300,000                     | 2,200,367                                                                                        | 2,312,398    | 112,031          | 0.05% | 183       | 1.01% |
| 12/23/16 | Federal Home Loan Banks                         | 3130AABG2              | 1.875            | 11/29/21                | 11/29/21                                                                | 15,000,000                    | 14,742,129                                                                                       | 15,164,952   | 422,823          | 0.21% | 243       | 6.62% |
| 01/23/17 | Pfizer Inc                                      | 717081DZ3              | 2.200            | 12/15/21                | 12/15/21                                                                | 1,500,000                     | 1,498,845                                                                                        | 1,521,085    | 22,240           | 0.20% | 259       | 0.66% |
| 04/15/19 | FNMA Benchmark Note                             | 3135G0S38              | 2.000            | 01/05/22                | 01/05/22                                                                | 3,800,000                     | 3,812,172                                                                                        | 3,856,353    | 44,181           | 0.05% | 280       | 1.68% |
| 06/23/17 | FHLMC                                           | 3137EADB2              | 2.375            | 01/13/22                | 01/13/22                                                                | 8,125,000                     | 8,173,493                                                                                        | 8,271,861    | 98,368           | 0.08% | 288       | 3.61% |
| 06/26/19 | Target Corporation                              | 87612EAZ9              | 2.900            | 01/15/22                | 01/15/22                                                                | 1,300,000                     | 1,329,214                                                                                        | 1,326,844    | (2,370)          | 0.28% | 290       | 0.58% |
| 08/15/18 | Berkshire Hathaway Finance Corp                 | 084670BF4              | 3.400            | 01/31/22                | 01/31/22                                                                | 1,500,000                     | 1,521,795                                                                                        | 1,538,438    | 16,643           | 0.30% | 306       | 0.67% |
| 02/03/17 | Treasury Note                                   | 912828H86              | 1.500            | 01/31/22                | 01/31/22                                                                | 2,450,000                     | 2,386,645                                                                                        | 2,479,285    | 92,640           | 0.07% | 306       | 1.08% |
| 08/06/18 | PacifiCorp                                      | 695114CP1              | 2.950            | 02/01/22                | 02/01/22                                                                | 1,000,000                     | 991,823                                                                                          | 1,015,219    | 23,396           | 1.11% | 307       | 0.44% |
| 11/05/18 | Microsoft Corporation                           | 594918BA1              | 2.375            | 02/12/22                | 02/12/22                                                                | 1,225,000                     | 1,199,000                                                                                        | 1,245,466    | 46,466           | 0.43% | 318       | 0.54% |
| 02/21/17 | Walt Disney Co                                  | 25468PCT1              | 2.550            | 02/15/22                | 02/15/22                                                                | 1,300,000                     | 1,309,135                                                                                        | 1,324,991    | 15,856           | 0.34% | 321       | 0.58% |
| 09/25/20 | American Express Credit Corp                    | 0258M0EG0              | 2.700            | 03/03/22                | 03/03/22                                                                | 1,300,000                     | 1,341,041                                                                                        | 1,326,184    | (14,857)         | 0.51% | 337       | 0.58% |
| 09/28/17 | FHLB                                            | 313378CR0              | 2.250            | 03/11/22                | 03/11/22                                                                | 4,000,000                     | 4,059,140                                                                                        | 4,077,212    | 18,072           | 0.20% | 345       | 1.78% |
| 04/17/17 | BB&T Corp                                       | 05531FAX1              | 2.750            | 04/01/22                | 04/01/22                                                                | 1,500,000                     | 1,523,109                                                                                        | 1,533,917    | 10,808           | 0.48% | 366       | 0.67% |
| 05/18/17 | Federal National Mortgage Association 3135G0T45 | on 3135G0T45           | 1.875            | 04/05/22                | 04/05/22                                                                | 8,300,000                     | 8,166,654                                                                                        | 8,447,165    | 280,511          | 0.12% | 370       | 3.69% |
| 01/31/19 | Treasury Note                                   | 912828X47              | 1.875            | 04/30/22                | 04/30/22                                                                | 9,475,000                     | 9,301,015                                                                                        | 9,657,468    | 356,453          | 0.10% | 395       | 4.21% |
| 05/06/19 | Apple Inc                                       | 03/833CQ1              | 2.500            | 05/11/22                | 05/11/22                                                                | 1,250,000                     | 1,241,250                                                                                        | 1 280 700    | 34,699<br>46.148 | 0.45% | 004       | 0.35% |
| 01/10/10 | Classe Corporation                              | 4270700                | 2.000            | 06/04/00                | 00,40,00                                                                | 7,000,000                     | 1,00,001                                                                                         | 4 220 1,00   | 10,-10           | 00    |           | 2000  |
| 10/03/17 | Caternillar Einancial Services                  | 43/0/6BG6<br>149130447 | 2.023            | 06/06/22                | 06/06/22                                                                | 1,200,000                     | 1,214,701                                                                                        | 1,423,040    | 32 864           | 0.37% | 427       | 0.54% |
| 02/15/19 | Cisco Systems Inc                               | 17275RAV4              | 3,000            | 06/15/22                | 06/15/22                                                                | 1 200 000                     | 1 210 416                                                                                        | 1 239 839    | 29.423           | 0.24% | 44        | 0.54% |
| 08/01/17 | Treasury Note                                   | 912828XQ8              | 2.000            | 07/31/22                | 07/31/22                                                                | 9,850,000                     | 9,706,887                                                                                        | 10,097,404   | 390,517          | 0.12% | 487       | 4.41% |
| 11/01/19 | Procter & Gamble Company                        | 742718EU9              | 2.150            | 08/11/22                | 08/11/22                                                                | 1,275,000                     | 1,290,912                                                                                        | 1,308,417    | 17,505           | 0.22% | 498       | 0.57% |
| 02/15/19 | Burlington Northern Santa Fe LLC                | 12189LAL5              | 3.050            | 09/01/22                | 09/01/22                                                                | 1,200,000                     | 1,211,382                                                                                        | 1,237,475    | 26,093           | 0.83% | 519       | 0.54% |
| 01/09/19 | John Deere Capital Corp                         | 24422ETV1              | 2.150            | 09/08/22                | 09/08/22                                                                | 1,500,000                     | 1,460,768                                                                                        | 1,540,381    | 79,613           | 0.27% | 526       | %29.0 |
| 05/18/18 | Merck & Co Inc                                  | 589331AT4              | 2.400            | 09/15/22                | 09/15/22                                                                | 1,500,000                     | 1,448,385                                                                                        | 1,537,625    | 89,240           | 0.67% | 533       | 0.67% |
| 09/25/17 | National Rural Utilities Coop                   | 63743HEQ1              | 2.300            | 09/15/22                | 09/15/22                                                                | 1,000,000                     | 995,980                                                                                          | 1,024,287    | 28,307           | 0.62% | 533       | 0.45% |