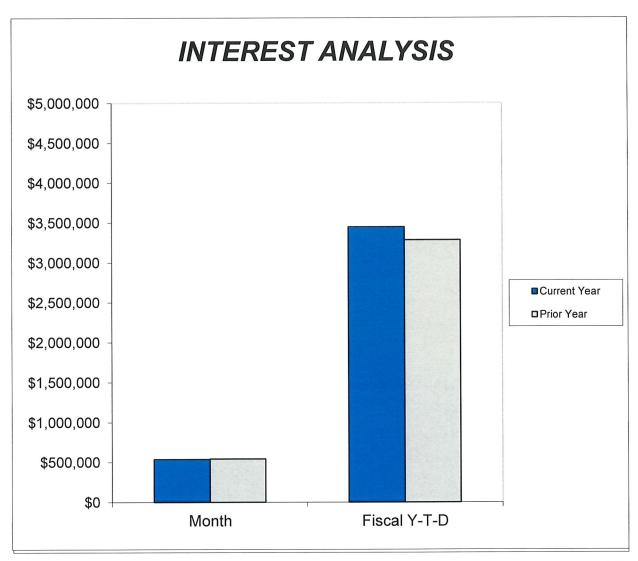

| of a shortfall o                      | of rece                       | eipts to meet ti                                                                                                                                                              | In the event of a shortfall of receipts to meet the required payment obligations (i.e., CFC collections perform under budget projections), the Authority holds the right to adjust the Facility Rent paid by the rental car companies on a 30-day notice.                                                                    | form under bud                    | get projections      | ), the Authority                                | holds           |                                  |

## Burbank-Glendale-Pasadena Airport Authority



|                                | March 2021    | March 2020    |
|--------------------------------|---------------|---------------|
| Interest Receipts Month        | \$535,935     | \$542,053     |
| Interest Receipts Fiscal Y-T-D | \$3,446,469   | \$3,282,094   |
| Month End Portfolio Balance    | \$232,878,916 | \$231,837,301 |
| Yield to Maturity              | 0.36%         | 0.92%         |
|                                |               |               |

**Supplement to the March 2021 Treasurer's Report** 

FYTD March 2021 Cash Disbursements

Facility Improvement / Noise Mitigation Transactions

| FY 2021 Cash Disb                              |                            | TOTAL SECTION                               | NA AIRPORT /<br>vement / Noise                |