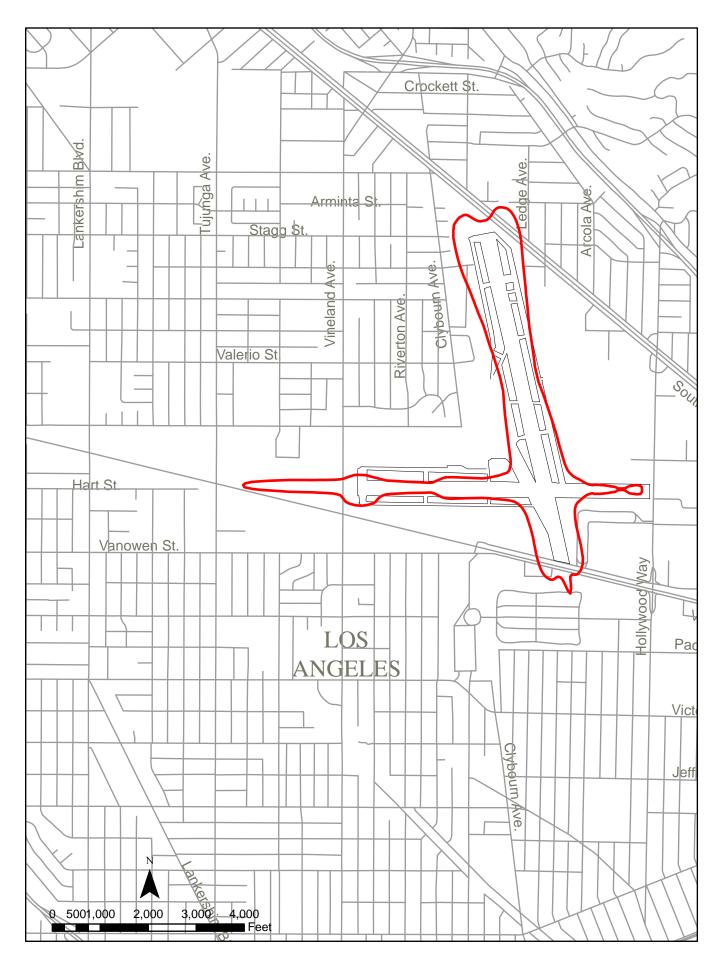

This report describes the data acquired by the monitoring system during the first quarter of 2022. Noise impact boundaries for 65 dB and 70 dB are shown based on these measurements and measurements obtained during the second, third, and fourth quarter of 2021 reported in References 3, 4 and 5. Figure 1 shows the 70 dB contour and Figure 2 shows the 65 dB contour, based on the measured noise data.

<sup>1</sup> Prior to January 1, 1986, a CNEL of 70 dB defined the noise impact boundary.

BURBANK AIRPORT - 70 CNEL CONTOUR for 1st QUARTER 2022

BURBANK AIRPORT - 65 CNEL CONTOUR for 1st QUARTER 2022