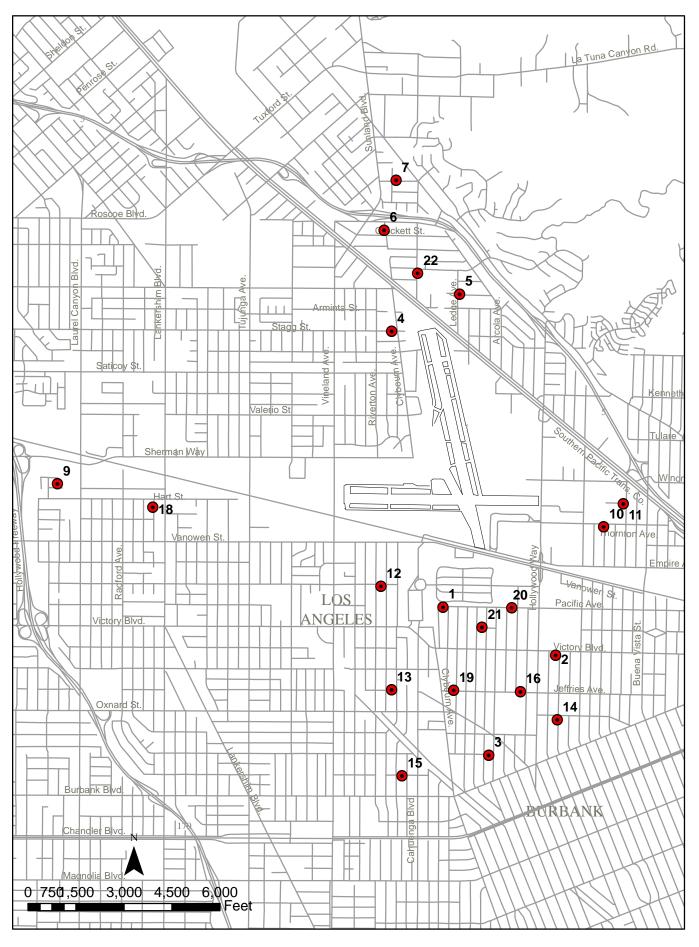

#### A. <u>Sites</u>

Aircraft noise levels were monitored at 15 locations prior to February, 1997. Two sites were added in February 1997, and equipment at one site west of the airport was moved to a new location. In July 2003, the monitor station at site 9 was moved 105 feet further west to accommodate new construction at the Fire Station. In December 2012, four new monitor sites were added and one existing site removed as redundant, leaving a total of twenty noise monitoring locations. The noise monitor sites are shown in Figure 3.

**BURBANK AIRPORT - NOISE MONITOR LOCATIONS** 