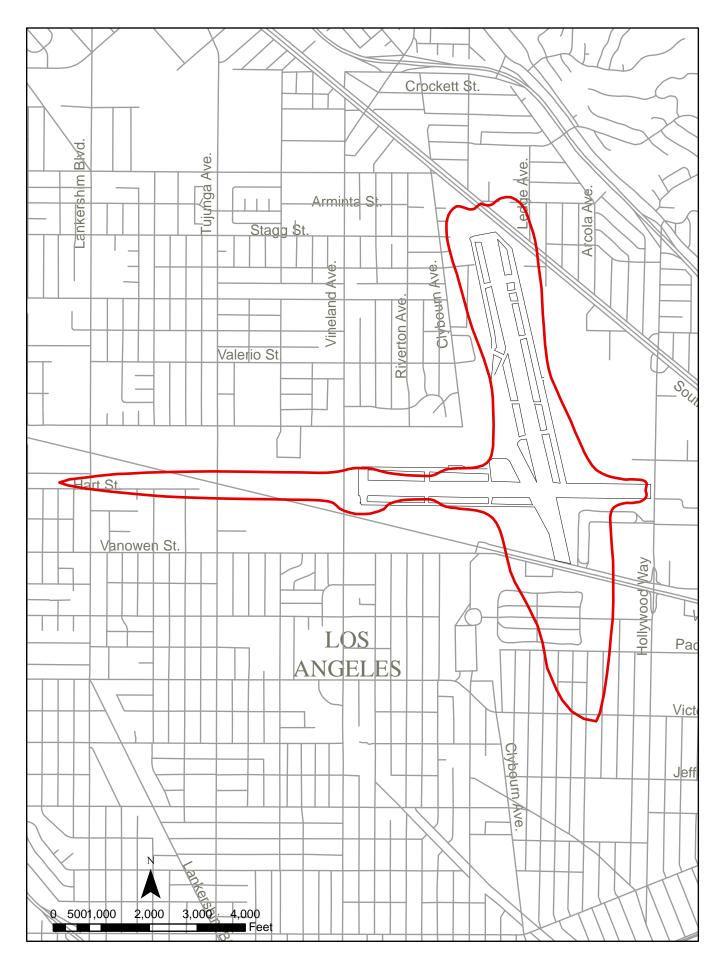

This report describes the data acquired by the monitoring system during the first quarter of 2022. Noise impact boundaries for 65 dB and 70 dB are shown based on these measurements and measurements obtained during the second, third, and fourth quarter of 2021 reported in References 3, 4 and 5. Figure 1 shows the 70 dB contour and Figure 2 shows the 65 dB contour, based on the measured noise data.

<sup>1</sup> Prior to January 1, 1986, a CNEL of 70 dB defined the noise impact boundary.

BURBANK AIRPORT - 70 CNEL CONTOUR for 1st QUARTER 2022

BURBANK AIRPORT - 65 CNEL CONTOUR for 1st QUARTER 2022