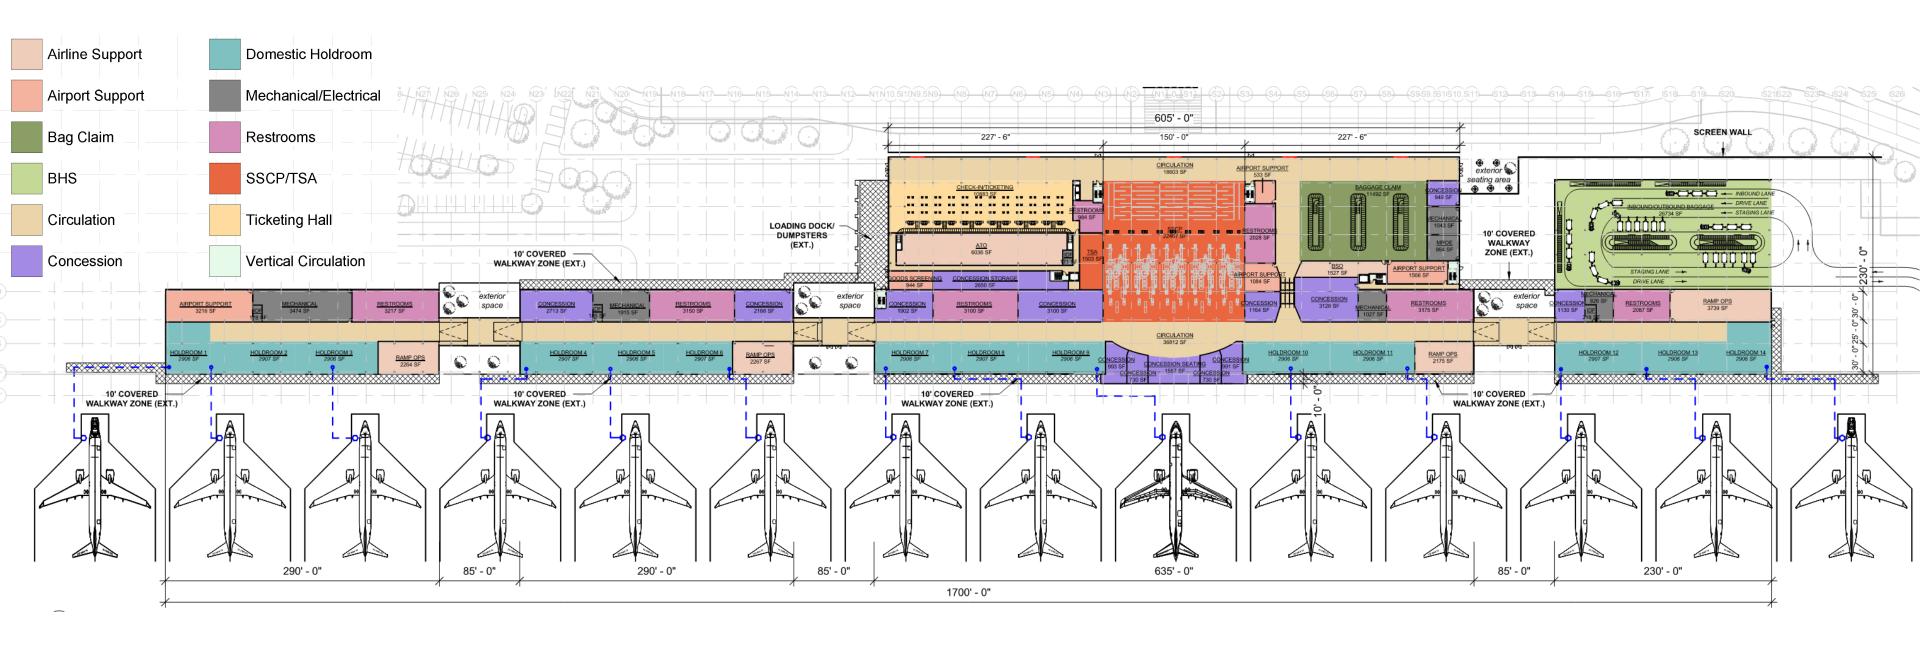

#### **Agenda**

- TERMINAL PLANNING UPDATE
- POADWAY CROSSING ANALYSIS
- **PASSENGER BOARDING**
- 4 REFINED CONCEPTS
- 5 NEXT STEPS





























### **Terminal Planning Update – Level 0**















#### **Terminal Planning Update – Level 1**













# **Terminal Planning Update – Level 2**









### **Roadway Crossing Analysis**

- Terminal access via atgrade pedestrian crossing
- Minimizes walk
   distance between
   terminal and plaza /
   commercial curb /
   garage
- Signalized for protected crossing











## **Roadway Crossing Analysis**

- Crosswalk design as enlarged speed table
- ADA Compliant
   with crosswalk
   level either side of
   curb
- Canopies

   provided for
   added passenger
   convenience

















## **Roadway Crossing Analysis**

Signalized crosswalk



At-grade pedestrian crossing











### **Aircraft Boarding**

- Passenger access via covered walkway
- Aircraft boarding through jetway ramp or rear air stairs
- ADA Compliant











#### Influence and Inspiration – Sources o