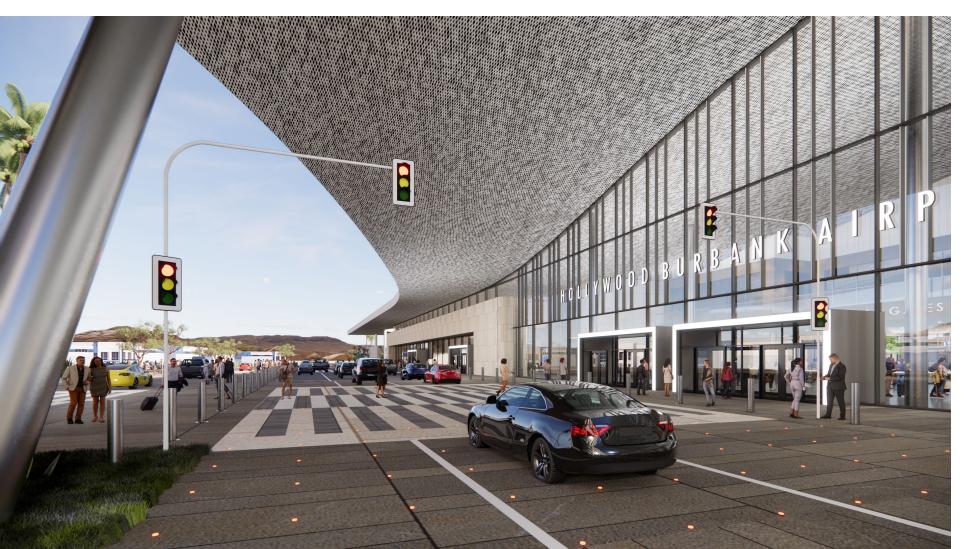

### **Roadway Crossing Analysis**

- Terminal access via atgrade pedestrian crossing
- Minimizes walk
   distance between
   terminal and plaza /
   commercial curb /
   garage
- Signalized for protected crossing

## **Roadway Crossing Analysis**

- Crosswalk design as enlarged speed table
- ADA Compliant
   with crosswalk
   level either side of
   curb
- Canopies

   provided for
   added passenger
   convenience

## **Roadway Crossing Analysis**

Signalized crosswalk

At-grade pedestrian crossing