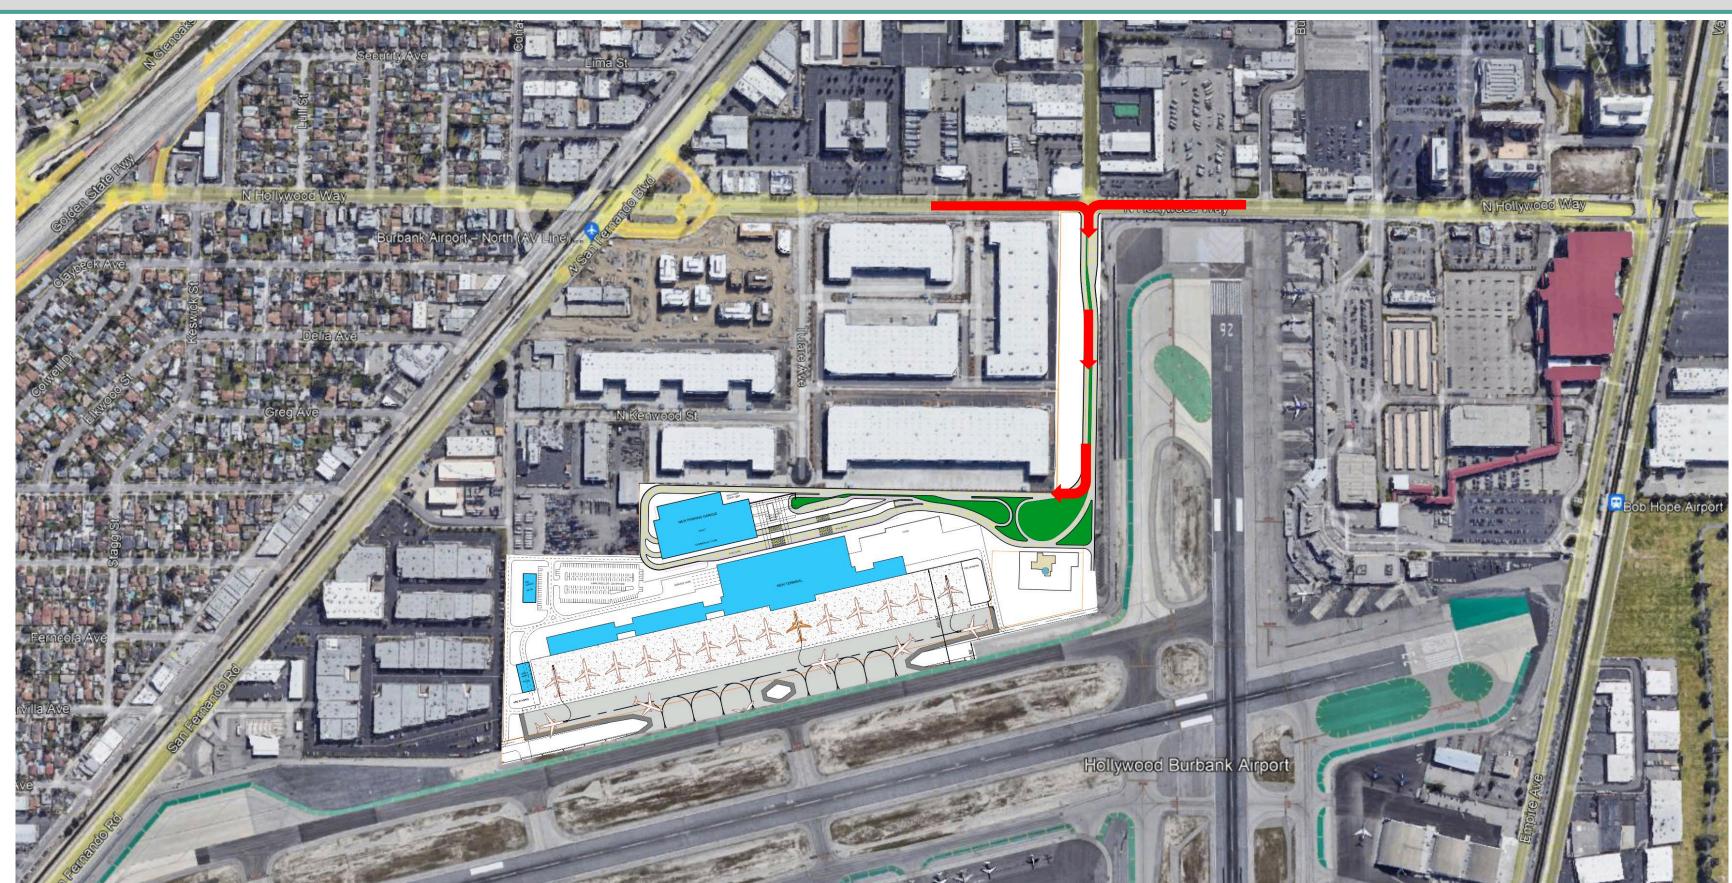

### **Roadway Crossing Analysis**

- Terminal access via atgrade pedestrian crossing
- Minimizes walk
   distance between
   terminal and plaza /
   commercial curb /
   garage
- Signalized for protected crossing

## **Roadway Crossing Analysis**

- Crosswalk design as enlarged speed table
- ADA Compliant
   with crosswalk
   level either side of
   curb
- Canopies

   provided for
   added passenger
   convenience

## **Roadway Crossing Analysis**

Signalized crosswalk

At-grade pedestrian crossing