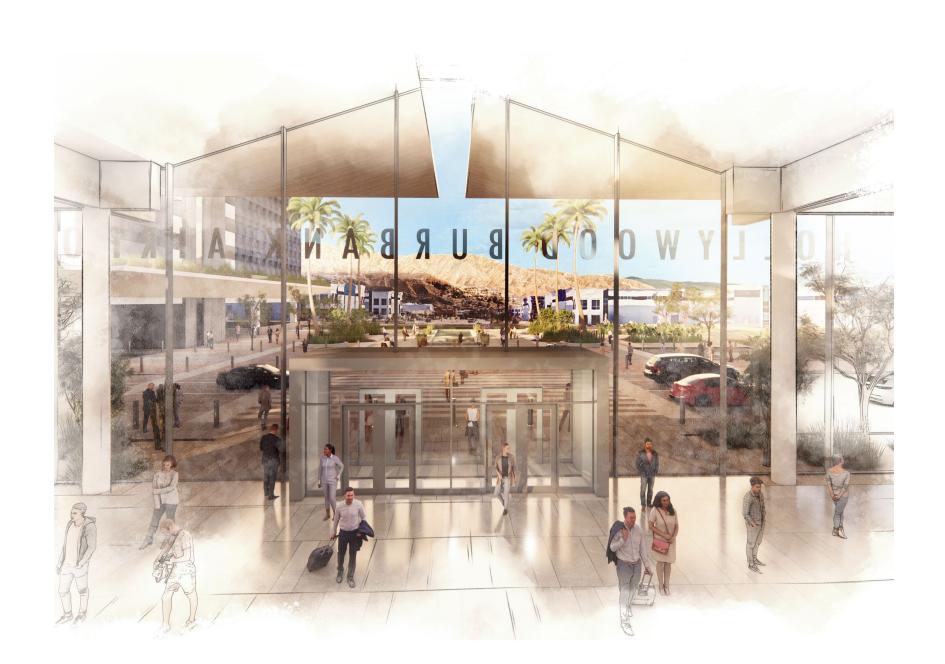

nger access via covered walkway
- Aircraft boarding through jetway ramp or rear air stairs
- ADA Compliant











#### Influence and Inspiration – Sources of Influences

# Three initial ideas derived for the Influence and Inspiration of the Burbank Glendale Pasadena Region –

- The "Century"
  - Influenced by mid-Century architecture
  - Earmarked by simple forms and clean lines
  - Entry into a light filled hall
- The "Icon"
  - Inspired by the glitz and glamour of Hollywood
  - Recognition of film industry's roots
  - Overarching canopy morphs into the façade of the garage
  - · Reminiscent of the silver screen in the public plaza
- The "Paseo"
  - Indicative of intimacy and human scale
  - Connection to the outdoors
  - Combination of light and shadows play throughout the facility









# The "Century" – Entry Approach









# The "Century" – Entry Plaza











# The "Century" – Ticketing









# The "Century" – Pre-Security



















# The "Century" – Gate Lounge











# The "Century" – Baggage Claim Hall

**Hollywood Burbank** Airport









# The "Century" – Airside









# The "Icon" – Entry Approach



















# The "lcon" - Ticketing













# The "Icon" – Pre-Security













# The "Icon" - Post-Security









# The "Icon" – Gate Lounge









# The "Icon" – Baggage Claim Hall









## The "lcon" - Airside









# The "Paseo" – Entry Approach









## The "Paseo" – Entry Plaza









# The "Paseo" - Ticketing

















# The "Paseo" – Post-Security









# The "Paseo" – Gate Lounge