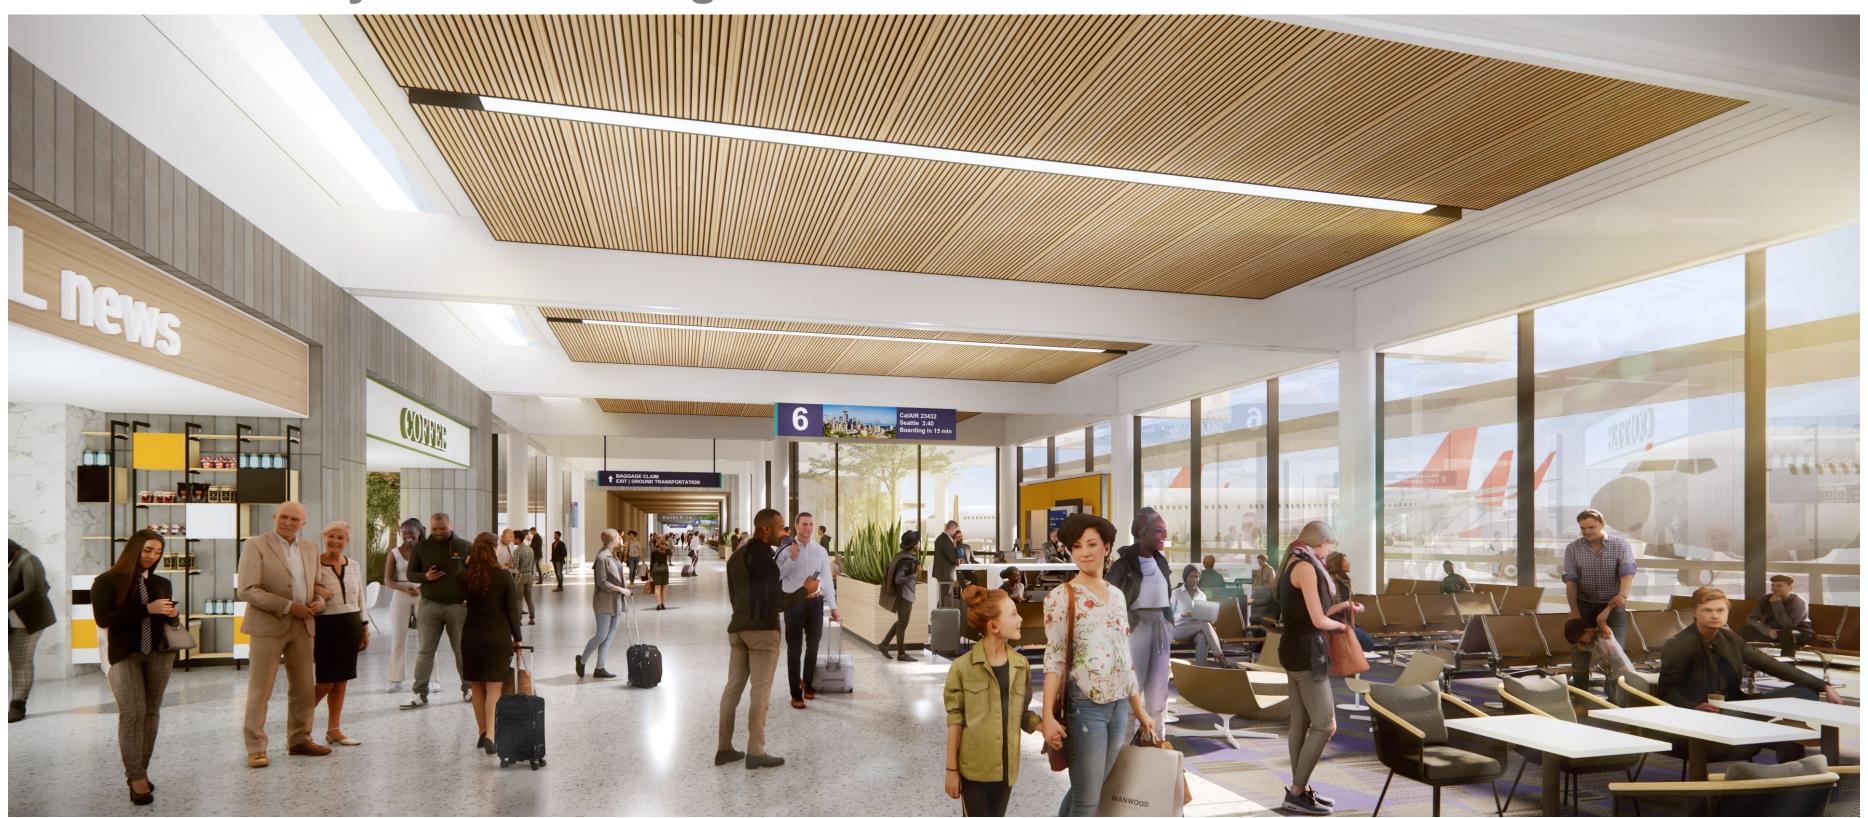

he Influence and Inspiration of the Burbank Glendale Pasadena Region –

- The "Century"
  - Influenced by mid-Century architecture
  - Earmarked by simple forms and clean lines
  - Entry into a light filled hall
- The "Icon"
  - Inspired by the glitz and glamour of Hollywood
  - Recognition of film industry's roots
  - Overarching canopy morphs into the façade of the garage
  - · Reminiscent of the silver screen in the public plaza
- The "Paseo"
  - Indicative of intimacy and human scale
  - Connection to the outdoors
  - Combination of light and shadows play throughout the facility









# The "Century" – Entry Approach









# The "Century" – Entry Plaza











# The "Century" – Ticketing









# The "Century" – Pre-Security



















# The "Century" – Gate Lounge











# The "Century" – Baggage Claim Hall

**Hollywood Burbank** Airport









# The "Century" – Airside









# The "Icon" – Entry Approach



















# The "lcon" - Ticketing













# The "Icon" – Pre-Security













# The "Icon" - Post-Security









# The "Icon" – Gate Lounge









# The "Icon" – Baggage Claim Hall









## The "lcon" - Airside









# The "Paseo" – Entry Approach









## The "Paseo" – Entry Plaza









# The "Paseo" - Ticketing

















# The "Paseo" – Post-Security









# The "Paseo" – Gate Lounge







# The "Paseo" – Baggage Claim Hall









#### The "Paseo" - Airside









#### **COMING SOON TO AN AIRPORT NEAR YOU...**

#### **Next Steps**

- Continue Plan and Program Development
- Selection of P