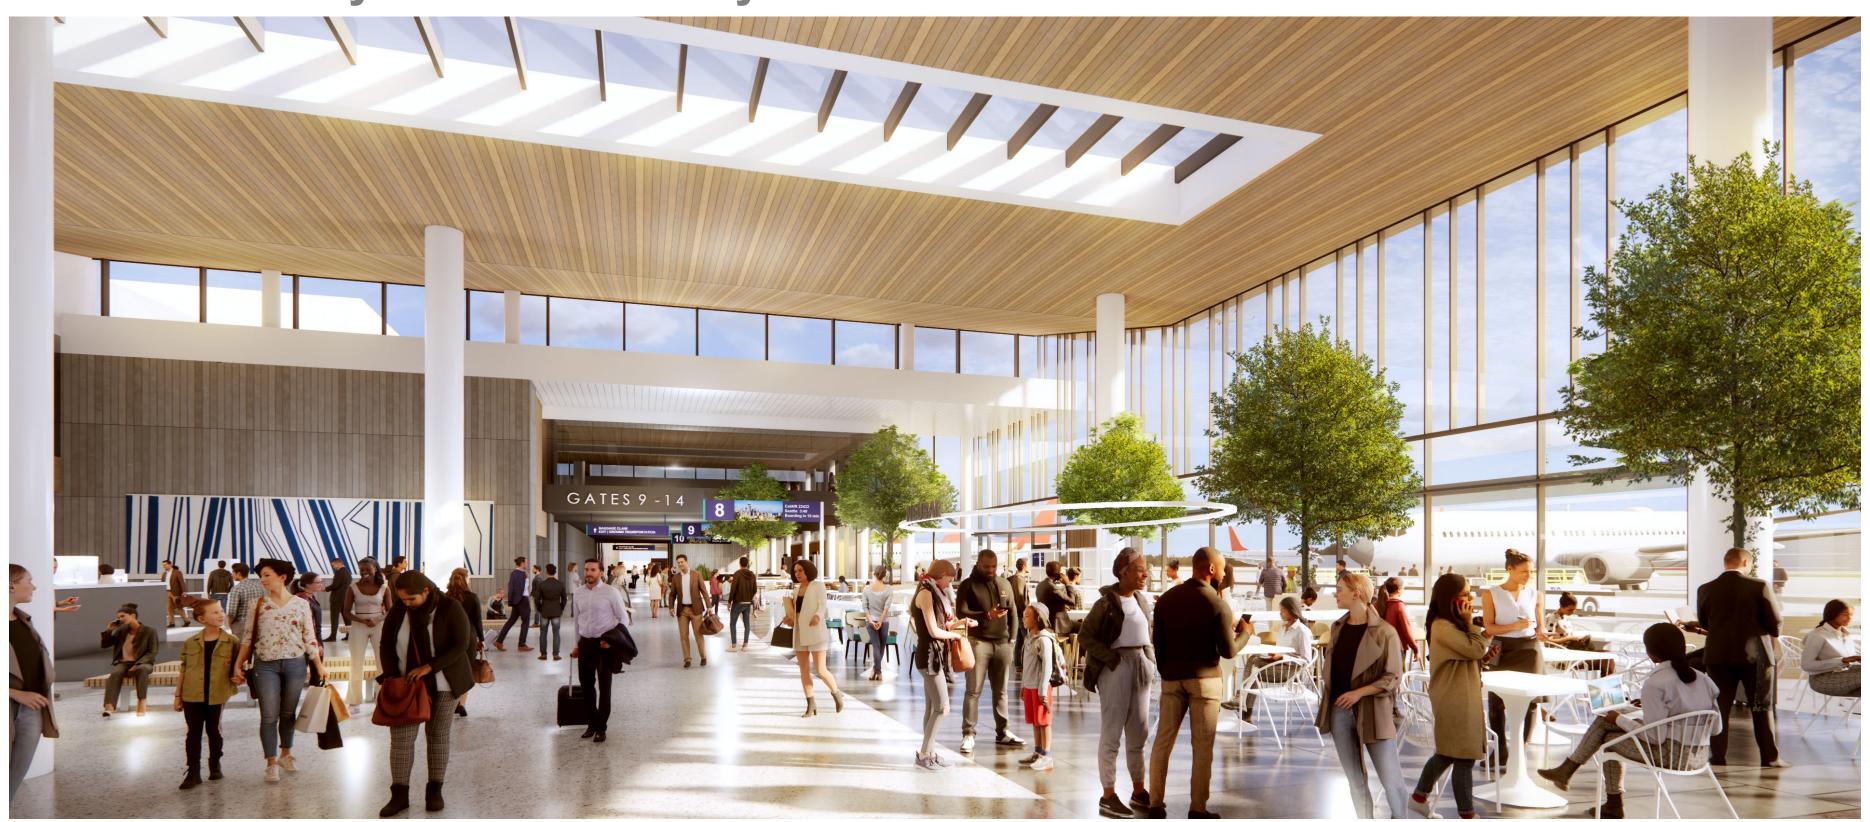

es

# Three initial ideas derived for the Influence and Inspiration of the Burbank Glendale Pasadena Region –

- The "Century"
  - Influenced by mid-Century architecture
  - Earmarked by simple forms and clean lines
  - Entry into a light filled hall
- The "Icon"
  - Inspired by the glitz and glamour of Hollywood
  - Recognition of film industry's roots
  - Overarching canopy morphs into the façade of the garage
  - · Reminiscent of the silver screen in the public plaza
- The "Paseo"
  - Indicative of intimacy and human scale
  - Connection to the outdoors
  - Combination of light and shadows play throughout the facility









# The "Century" – Entry Approach









# The "Century" – Entry Plaza











# The "Century" – Ticketing









# The "Century" – Pre-Security



















# The "Century" – Gate Lounge











# The "Century" – Baggage Claim Hall

**Hollywood Burbank** Airport









# The "Century" – Airside









# The "Icon" – Entry Approach



















# The "lcon" - Ticketing













# The "Icon" – Pre-Security













# The "Icon" - Post-Security









# The "Icon" – Gate Lounge









# The "Icon" – Baggage Claim Hall









## The "lcon" - Airside









# The "Paseo" – Entry Approach









## The "Paseo" – Entry Plaza









# The "Paseo" - Ticketing

















# The "Paseo" – Post-Security









# The "Paseo" – Gate Lounge







# The "Paseo" – Baggage Claim Hall









#### The "Paseo" - Airside









#### **COMING SOON TO AN AIRPORT NEAR YOU...**

#### **Next Steps**

- Continue Plan a