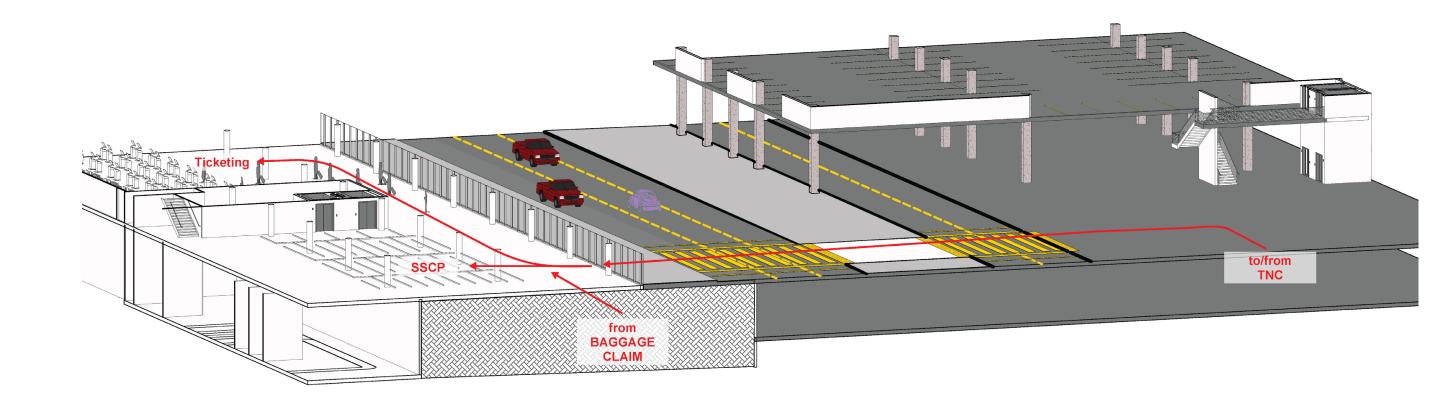

### **Roadway Crossing Analysis**

- Terminal access via atgrade pedestrian crossing
- Minimizes walk
   distance between
   terminal and plaza /
   commercial curb /
   garage
- Signalized for protected crossing

## **Roadway Crossing Analysis**

- Crosswalk design as enlarged speed table
- ADA Compliant
   with crosswalk
   level either side of
   curb
- Canopies

   provided for
   added passenger
   convenience

## **Roadway Crossing Analysis**

Signalized crosswalk

At-grade pedestrian crossing

### **Aircraft Boarding**

- Passenger access via covered walkway
- Aircraft boarding through jetway ramp or rear air stairs
- ADA Compliant