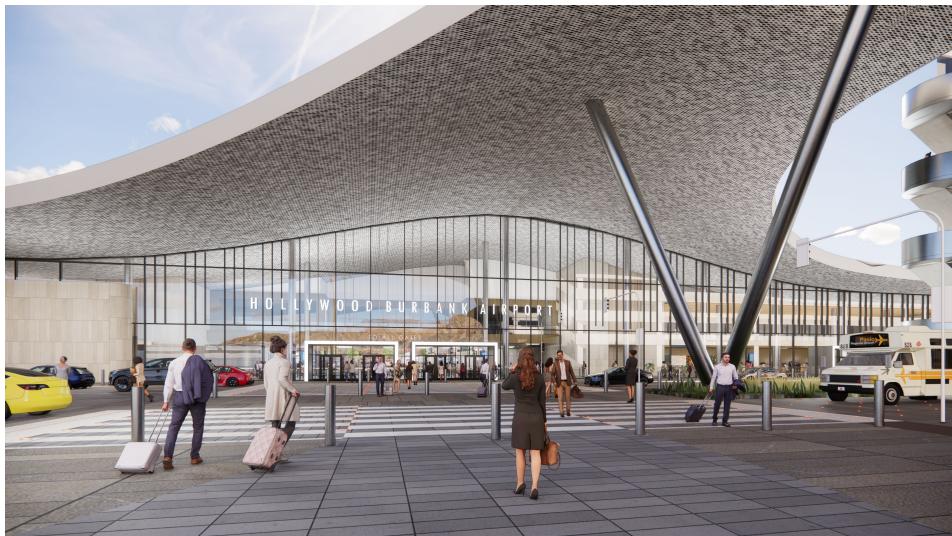

### **Aircraft Boarding**

- Passenger access via covered walkway
- Aircraft boarding through jetway ramp or rear air stairs
- ADA Compliant