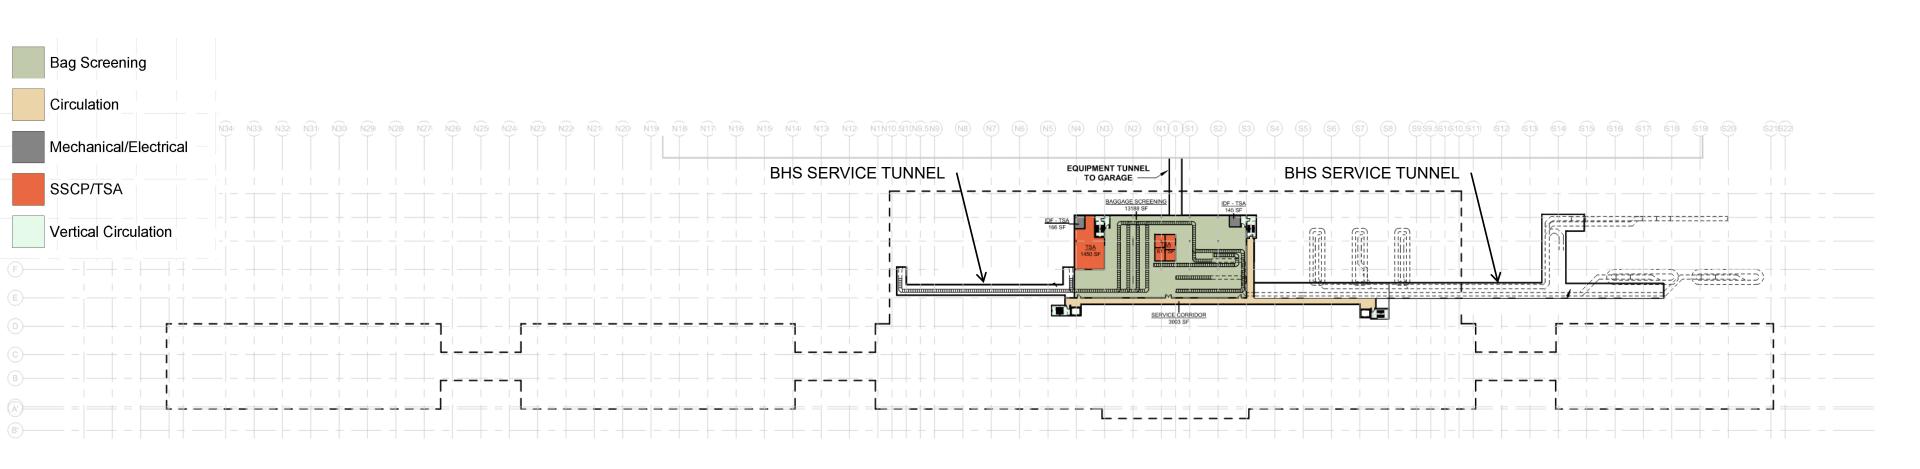

### **Terminal Planning Update – Level 0**

#### **Terminal Planning Update – Level 1**

# **Terminal Planning Update – Level 2**