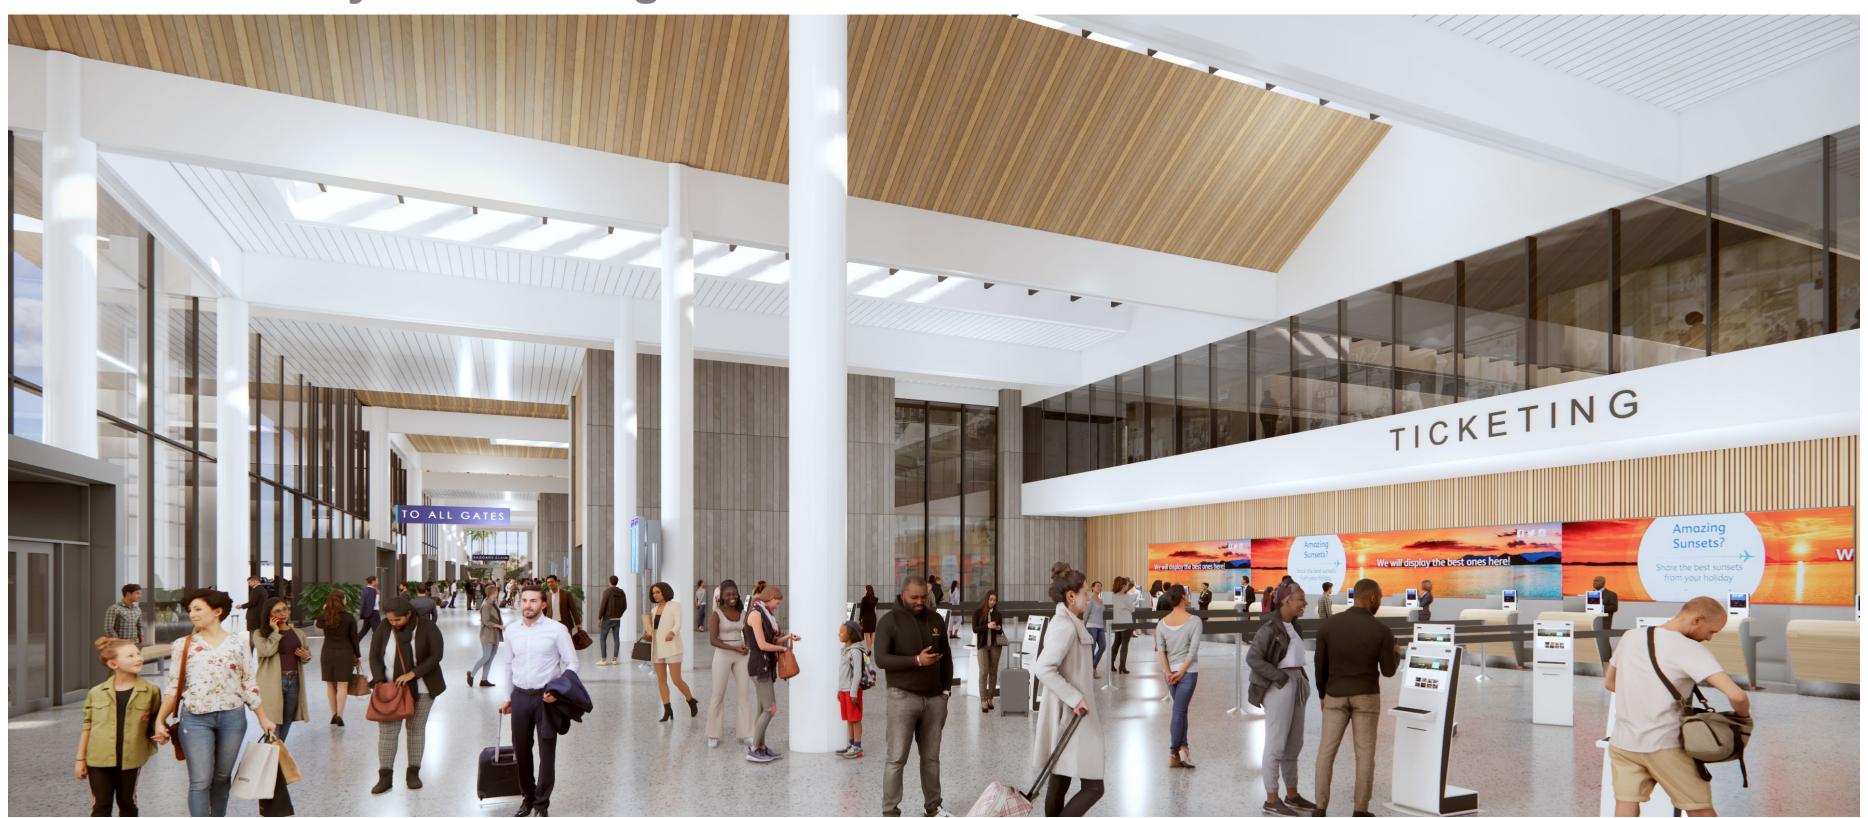

## Influence and Inspiration – Sources of Influences

# Three initial ideas derived for the Influence and Inspiration of the Burbank Glendale Pasadena Region –

- The "Century"
  - Influenced by mid-Century architecture
  - Earmarked by simple forms and clean lines
  - Entry into a light filled hall
- The "Icon"
  - Inspired by the glitz and glamour of Hollywood
  - Recognition of film industry's roots
  - Overarching canopy morphs into the façade of the garage
  - · Reminiscent of the silver screen in the public plaza
- The "Paseo"
  - Indicative of intimacy and human scale
  - Connection to the outdoors
  - Combination of light and shadows play throughout the facility









# The "Century" – Entry Approach









# The "Century" – Entry Plaza











# The "Century" – Ticketing









# The "Century" – Pre-Security



















# The "Century" – Gate Lounge











# The "Century" – Baggage Claim Hall

**Hollywood Burbank** Airport









# The "Century" – Airside









# The "Icon" – Entry Approach



















# The "lcon" - Ticketing













# The "Icon" – Pre-Security













# The "Icon" - Post-Security









# The "Icon" – Gate Lounge









# The "Icon" – Baggage Claim Hall









## The "lcon" - Airside









# The "Paseo" – Entry Approach









## The "Paseo" – Entry Plaza









# The "Paseo" - Ticketing

















# The "Paseo" – Post-Security









# The "Paseo" – Gate Lounge







# The "Paseo" – Baggage Claim Hall









#### The "Paseo" - Airside









#### **COMING SOON TO AN AIRPORT NEA