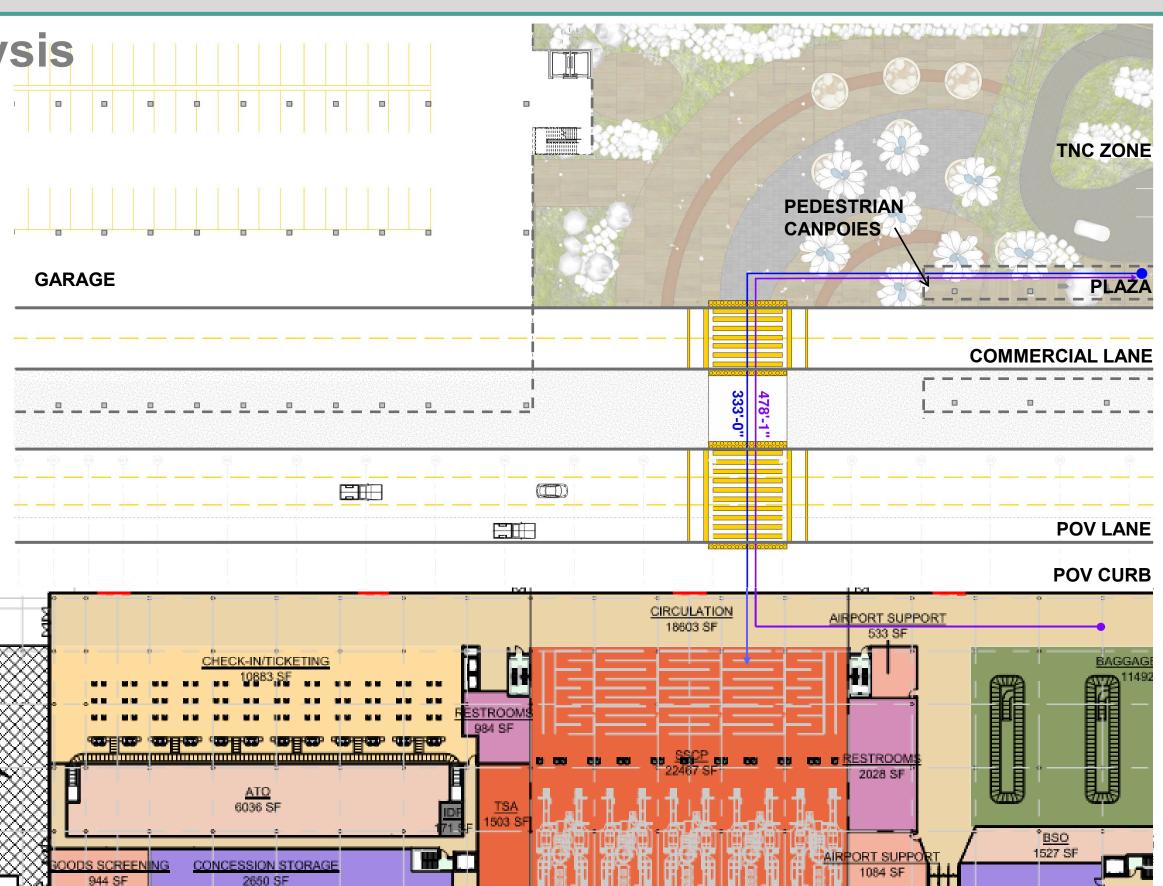

### **Roadway Crossing Analysis**

- Terminal access via atgrade pedestrian crossing
- Minimizes walk
   distance between
   terminal and plaza /
   commercial curb /
   garage
- Signalized for protected crossing

## **Roadway Crossing Analysis**

- Crosswalk design as enlarged speed table
- ADA Compliant
   with crosswalk
   level either side of
   curb
- Canopies

   provided for
   added passenger
   convenience

## **Roadway Crossing Analysis**

Signalized crosswalk

At-grade pedestrian crossing