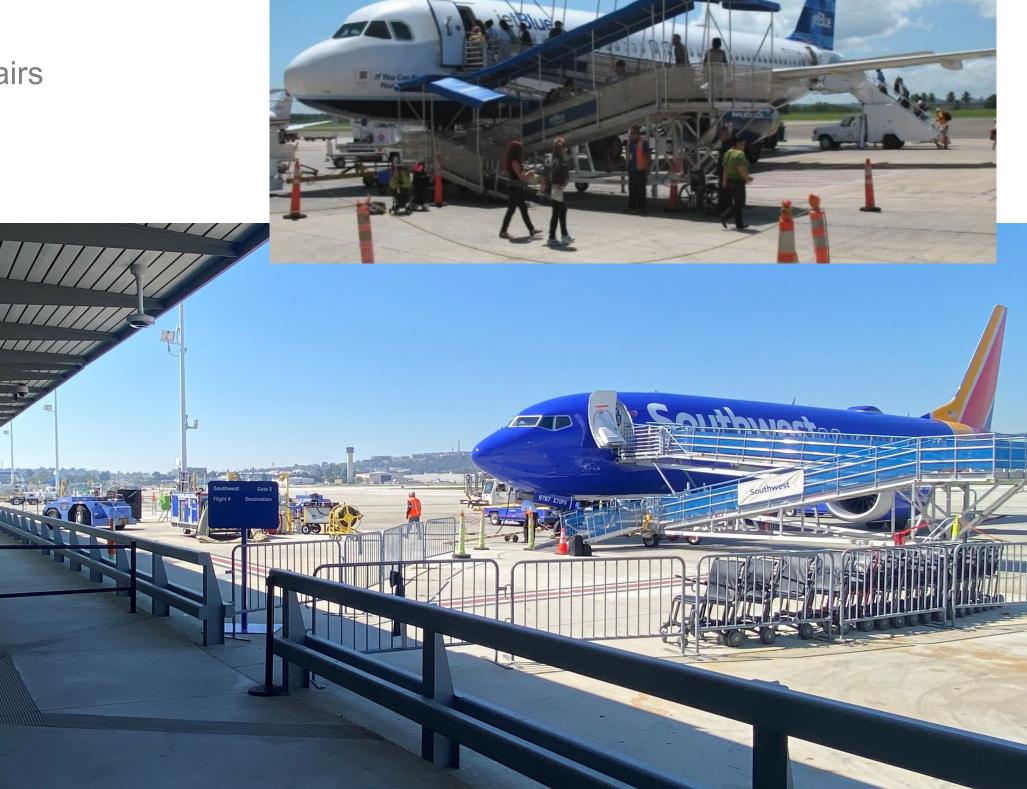

### **Aircraft Boarding**

- Passenger access via covered walkway
- Aircraft boarding through jetway ramp or rear air stairs
- ADA Compliant