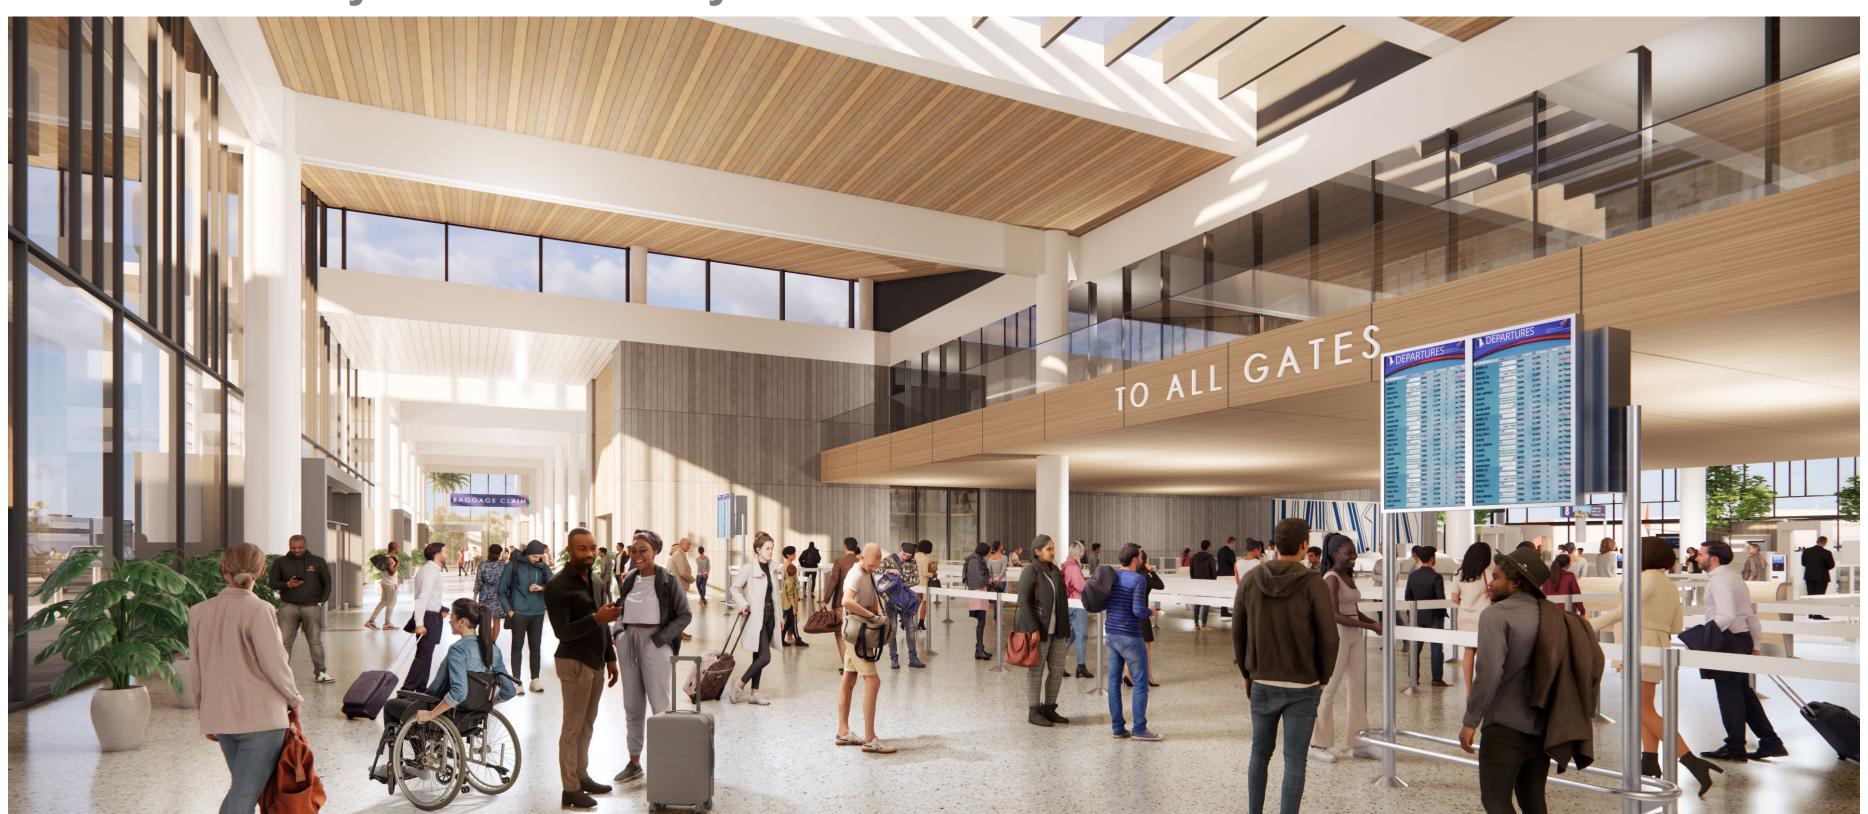

f Influences

# Three initial ideas derived for the Influence and Inspiration of the Burbank Glendale Pasadena Region –

- The "Century"
  - Influenced by mid-Century architecture
  - Earmarked by simple forms and clean lines
  - Entry into a light filled hall
- The "Icon"
  - Inspired by the glitz and glamour of Hollywood
  - Recognition of film industry's roots
  - Overarching canopy morphs into the façade of the garage
  - · Reminiscent of the silver screen in the public plaza
- The "Paseo"
  - Indicative of intimacy and human scale
  - Connection to the outdoors
  - Combination of light and shadows play throughout the facility









# The "Century" – Entry Approach









# The "Century" – Entry Plaza











# The "Century" – Ticketing









# The "Century" – Pre-Security



















# The "Century" – Gate Lounge











# The "Century" – Baggage Claim Hall

**Hollywood Burbank** Airport









# The "Century" – Airside









# The "Icon" – Entry Approach



















# The "lcon" - Ticketing













# The "Icon" – Pre-Security













# The "Icon" - Post-Security









# The "Icon" – Gate Lounge









# The "Icon" – Baggage Claim Hall









## The "lcon" - Airside









# The "Paseo" – Entry Approach









## The "Paseo" – Entry Plaza









# The "Paseo" - Ticketing

















# The "Paseo" – Post-Security









# The "Paseo" – Gate Lounge







# The "Paseo" – Baggage Claim Hall









#### The "Paseo" - Airside









#### **COMING SOON TO AN AIRPORT NEAR YOU...**

#### **Next Steps**

- Conti