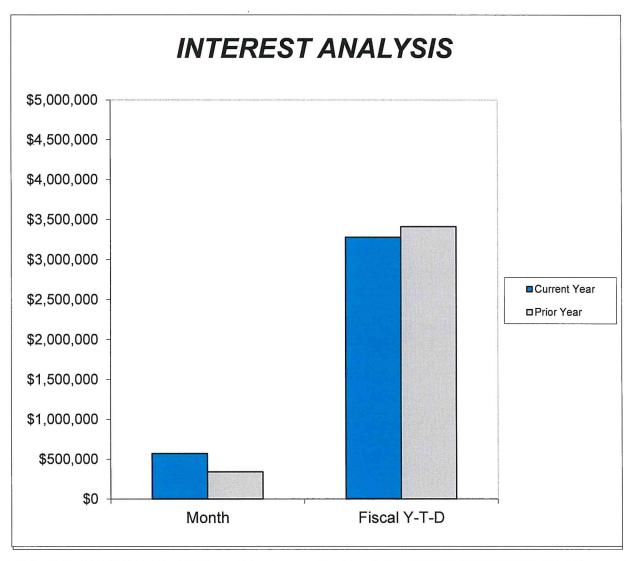

. February 2023 the right to adjust the Facility Rent paid by the rental car companies on a 30-day notice. Customer Facility Charge Receipts are remitted to the Bond Trustee for the 2012 Bond debt service. Facility Rent Net RITC / ConRAC Facility Payments and Collections effective, including the collection of Facility Rent. Customer Facility Charge ("CFC") Receipts (91,739)(44,967)(\$89,110)0 \$47,596 Actual Vs. Variance Budget Note 963 4 Federal Relief Grant Funds Monthly Performance (\$70,120)\$330,212 85,914 (486,246)Prior Year Feb 2022 Actual \$ Facility Rent 91,739 80,860 (486,324)\$0 \$313,725 Feb 2023 Budget General Comments (486,324)(\$89,110)35,893 \$361,321 Actual \$ Feb 2023 Note (1) -Note (3) -Note (4) -Note (2) 33 34 35 36 37

#### Burbank-Glendale-Pasadena Airport Authority



|                                | February 2023 | February 2022 |
|--------------------------------|---------------|---------------|
| Interest Receipts Month        | \$570,926     | \$341,699     |
| Interest Receipts Fiscal Y-T-D | \$3,278,642   | \$3,410,964   |
| Month End Portfolio Balance    | \$281,985,885 | \$260,536,318 |
| Yield to Maturity              | 4.73%         | 1.32%         |
|                                |               |               |

#### STAFF REPORT PRESENTED TO THE BURBANK-GLENDALE-PASADENA AIRPORT AUTHORITY FINANCE AND ADMINISTRATION COMMITTEE MAY 1, 2023

## FIFTEENTH AMENDMENT TO THE LEASE AND CONCESSION AGREEMENT MCS BURBANK, LLC

Presented by Scott Kimball
Deputy Executive Director, Operations, Business, and SMS

#### **SUMMARY**

Staff seeks a Fin