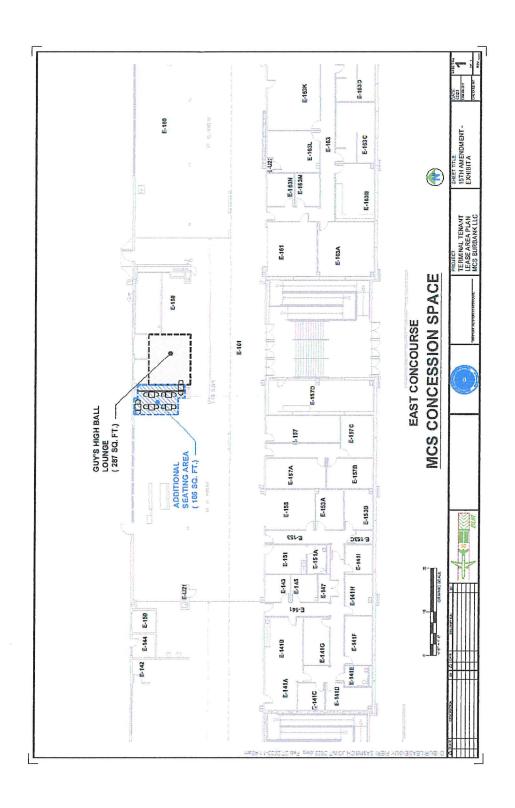

A staff report is attached. Staff seeks a Finance and Administration Committee recommendation to the Commission for approval of the proposed Fifteenth Amendment ("Amendment") to the Lease and Concession Agreement with the Authority's exclusive food and beverage concessionaire, MCS Burbank, LLC. The proposed Amendment will provide an additional 185 square feet of space at Guy's High Ball Lounge for customer seating.