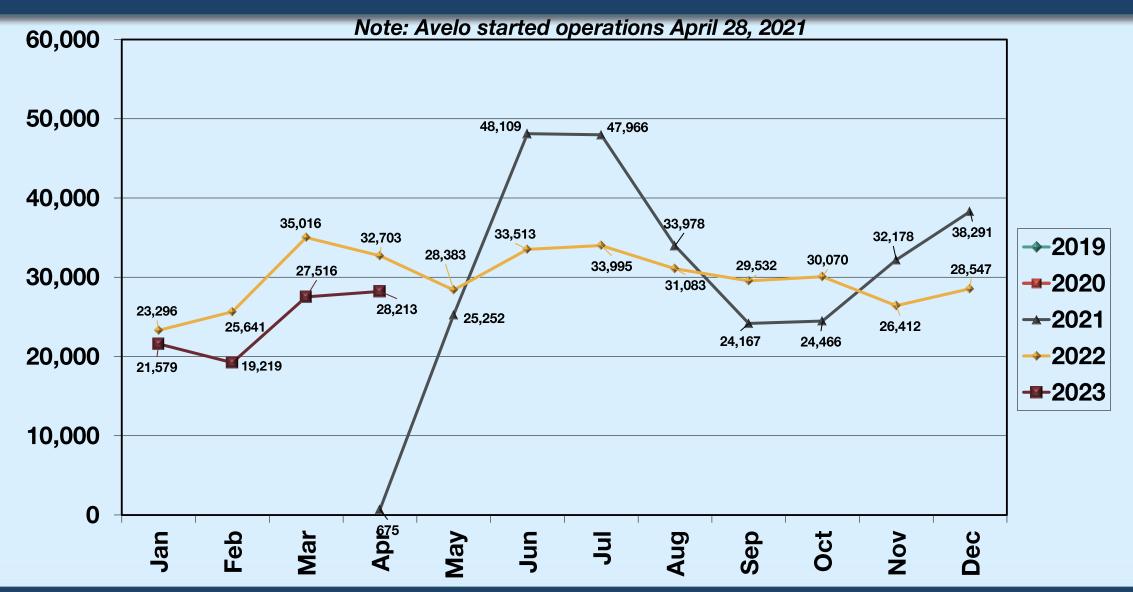

| 2023<br>2019<br>% ▲<br>ONT<br>2023<br>2019<br>% ▲<br>SNA<br>2023<br>2023<br>2019 | 2023 506,561<br>2019 486,027<br>% $\checkmark$ + 4.22%<br><b>ONT</b><br>2023 530,733<br>2019 444,948<br>% $\checkmark$ + 19.28%<br><b>SNA</b><br>2023 *<br>2019 899,186 | $2023$ $506,561$ $2023$ $2019$ $486,027$ $2019$ $\% \blacktriangle$ $+ 4.22\%$ $\% \bigtriangledown$ <b>ONT LGB</b> $2023$ $530,733$ $2023$ $2019$ $444,948$ $2019$ $\% \bigstar$ $+ 19.28\%$ $\% \bigstar$ <b>SNA</b> $\% \bigstar$ $\% \bigstar$ $2023$ $*$ $*$ $2019$ $899,186$ $*$ |







# REVENUE PASSENGERS ALL AIRLINES



# AIR CARRIER OPERATIONS ALL AIRLINES

April 2023: 2.27% MOM; - 3.59% FYTD; - 3.21% CYTD



# REVENUE PASSENGERS ALASKA AIRLINES



## REVENUE PASSENGERS AMERICAN AIRLINES



### REVENUE PASSENGERS AVELO AIRLINES



# REVENUE PASSENGERS DELTA AIR LINES



#### REVENUE PASSENGERS JETBLUE AIRWAYS



# REVENUE PASSENGERS SOUTHWEST AIRLINES



### REVENUE PASSENGERS SPIRIT AIRLINES



# REVENUE PASSENGERS UNITED AIRLINES



## AIR CARRIER OPERATIONS ALL AIRLINES

#### **BREAKDOWN - MONTHLY TOTALS**

|      | JAN   | FEB   | MAR   | APR   | MAY   | JUN   | JUL   | AUG   | SEP   | ост   | NOV   | DEC   |
|------|-------|-------|-------|-------|-------|-------|-------|-------|-------|-------|-------|-------|
| 2023 | 4,965 | 4,572 | 5,249 | 5,220 |       |       |       |       |       |       |       |       |
| 2022 | 4,989 | 4,793 | 5,288 | 5,487 | 5,867 | 5,833 | 5,798 | 5,921 | 5,679 | 5,697 | 5,351 | 4,678 |
| 2021 | 1,773 | 1,501 | 2,273 | 2,189 | 2,704 | 3,569 | 4,194 | 4,297 | 4,745 | 5,199 | 5,11