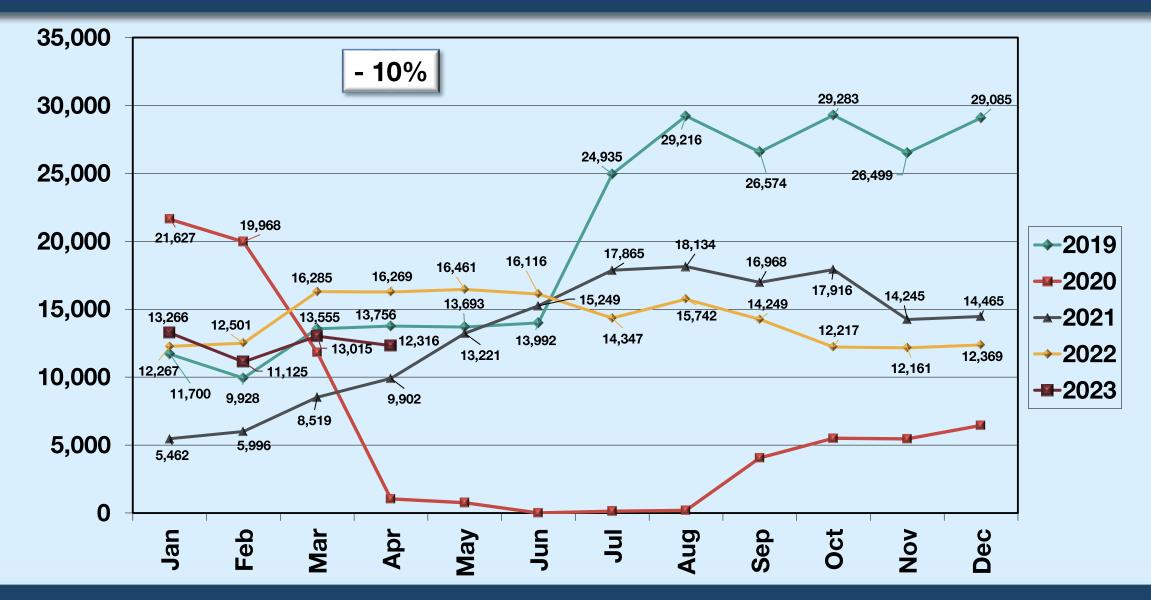

# **AIR CARRIER OPERATIONS ALL AIRLINES**

April 2023: 2.27% MOM; - 3.59% FYTD; - 3.21% CYTD

# AIR CARRIER OPERATIONS ALL AIRLINES

April 2023: 2.27% MOM; - 3.59% FYTD; - 3.21% CYTD