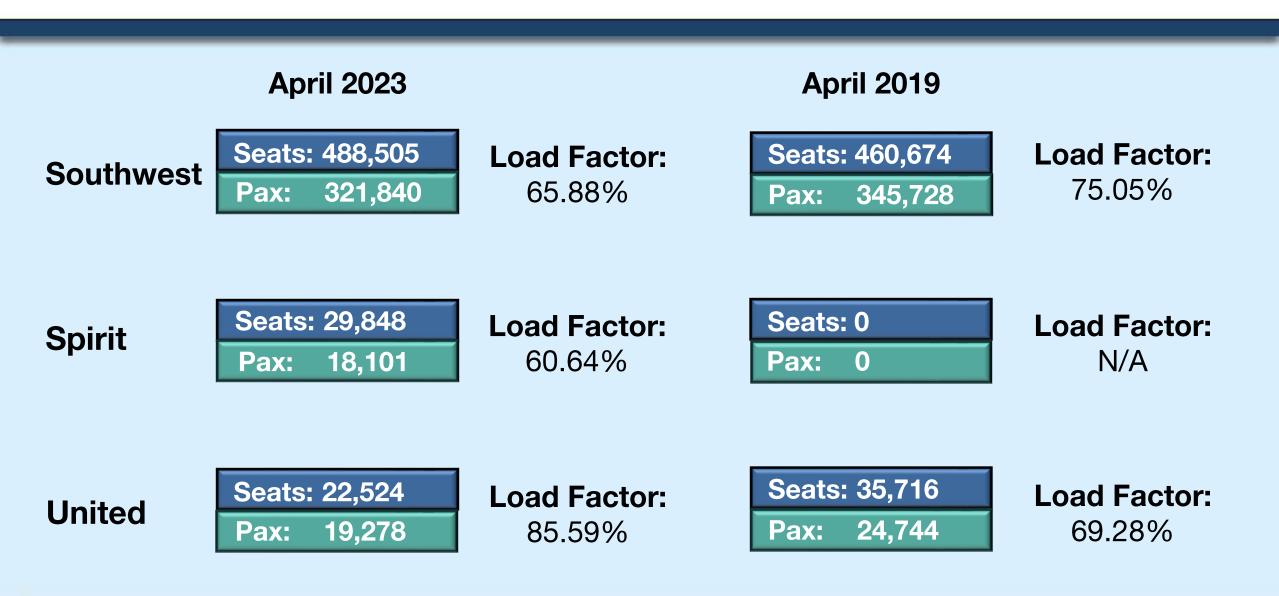

# REVENUE PASSENGERS SOUTHWEST AIRLINES

### REVENUE PASSENGERS SPIRIT AIRLINES

# REVENUE PASSENGERS UNITED AIRLINES