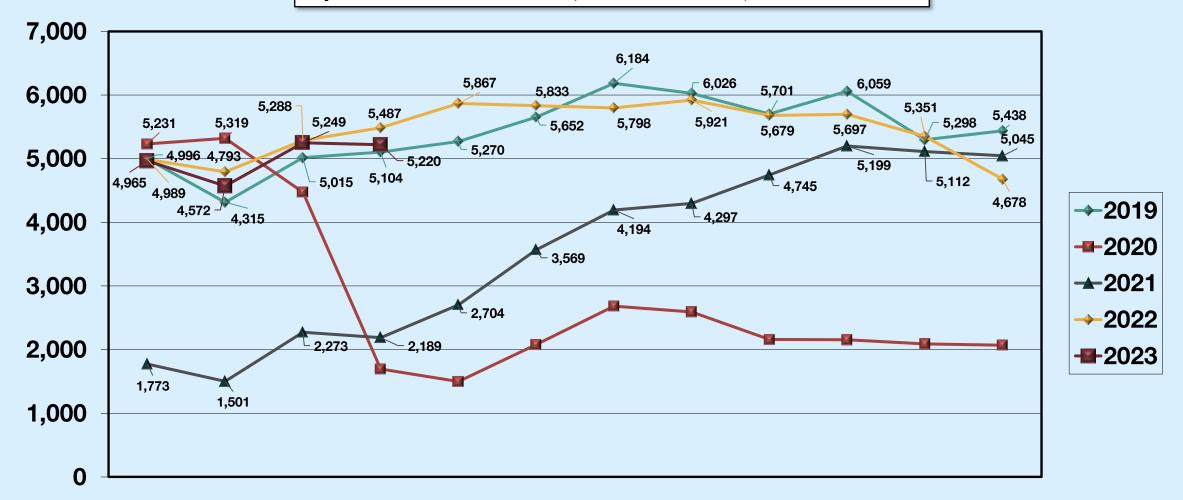

# **AIR CARRIER OPERATIONS ALL AIRLINES**

April 2023: 2.27% MOM; - 3.59% FYTD; - 3.21% CYTD

# AIR CARRIER OPERATIONS ALL AIRLINES

April 2023: 2.27% MOM; - 3.59% FYTD; - 3.21% CYTD

## AIR CARRIER OPERATIONS ALL AIRLINES

#### **BREAKDOWN - MONTHLY TOTALS**

|      | JAN   | FEB   | MAR   | APR   | MAY   | JUN   | JUL   | AUG   | SEP   | ост   | NOV   | DEC   |
|------|-------|-------|-------|-------|-------|-------|-------|-------|-------|-------|-------|-------|
| 2023 | 4,965 | 4,572 | 5,249 | 5,220 |       |       |       |       |       |       |       |       |
| 2022 | 4,989 | 4,793 | 5,288 | 5,487 | 5,867 | 5,833 | 5,798 | 5,921 | 5,679 | 5,697 | 5,351 | 4,678 |
| 2021 | 1,773 | 1,501 | 2,273 | 2,189 | 2,704 | 3,569 | 4,194 | 4,297 | 4,745 | 5,199 | 5,112 | 5,045 |
| 2020 | 5,231 | 5,319 | 4,472 | 1,695 | 1,498 | 2,079 | 2,683 | 2,593 | 2,159 | 2,154 | 2,091 | 2,070 |
| 2019 | 4,996 | 4,315 | 5,015 | 5,104 | 5,270 | 5,652 | 6,184 | 6,026 | 5,701 | 6,059 | 5,298 | 5,438 |
| 2018 | 4,646 | 4,163 | 4,673 | 4,665 | 4,820 | 4,639 | 4,843 | 4,904 | 4,632 | 4,994 | 4,886 | 4,963 |
| 2007 | 5,777 | 5,203 | 5,834 | 5,857 | 6,237 | 6,023 | 6,318 | 6,324 | 5,974 | 6,326 | 6,001 | 6,075 |