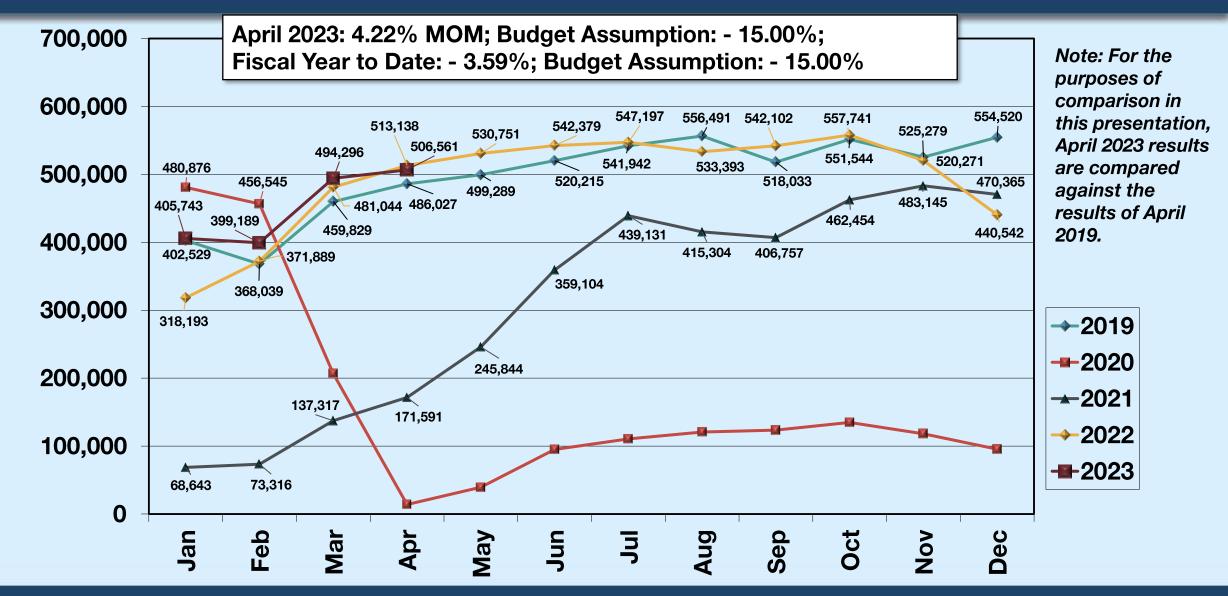

|
|      | 2023<br>2019<br>% ▲<br>ONT<br>2023<br>2019<br>% ▲<br>SNA<br>2023<br>2023<br>2019 | 2023 506,561<br>2019 486,027<br>% $\checkmark$ + 4.22%<br><b>ONT</b><br>2023 530,733<br>2019 444,948<br>% $\checkmark$ + 19.28%<br><b>SNA</b><br>2023 *<br>2019 899,186 | $2023$ $506,561$ $2023$ $2019$ $486,027$ $2019$ $\% \blacktriangle$ $+ 4.22\%$ $\% \bigtriangledown$ <b>ONT LGB</b> $2023$ $530,733$ $2023$ $2019$ $444,948$ $2019$ $\% \bigstar$ $+ 19.28\%$ $\% \bigstar$ <b>SNA</b> $\% \bigstar$ $\% \bigstar$ $2023$ $*$ $*$ $2019$ $899,186$ $*$ |







# REVENUE PASSENGERS ALL AIRLINES



# AIR CARRIER OPERATIONS ALL AIRLINES

April 2023: 2.27% MOM; - 3.59% FYTD; - 3.21% CYTD



# REVENUE PASSENGERS ALASKA AIRLINES



## REVENUE PASSENGERS AMERICAN AIRLINES



### REVENUE PASSENGERS AVELO AIRLINES



# REVENUE PASSENGERS DELTA AIR LINES



#### REVENUE PASSENGERS JETBLUE AIRWAYS



# REVENUE PASSENGERS SOUTHWEST AIRLINES



### REVENUE PASSENGERS SPIRIT AIRLINES



# REVENUE PASSENGERS UNITED AIRLINES



## AIR CARRIER OPERATIONS ALL AIRLINES

#### **BREAKDOWN - MONTHLY TOTALS**

|      | JAN   | FEB   | MAR   | APR   | MAY   | JUN   | JUL   | AUG   | SEP   | ост   | NOV   | DEC   |
|------|-------|-------|-------|-------|-------|-------|-------|-------|-------|-------|-------|-------|
| 2023 | 4,965 | 4,572 | 5,249 | 5,220 |       |       |       |       |       |