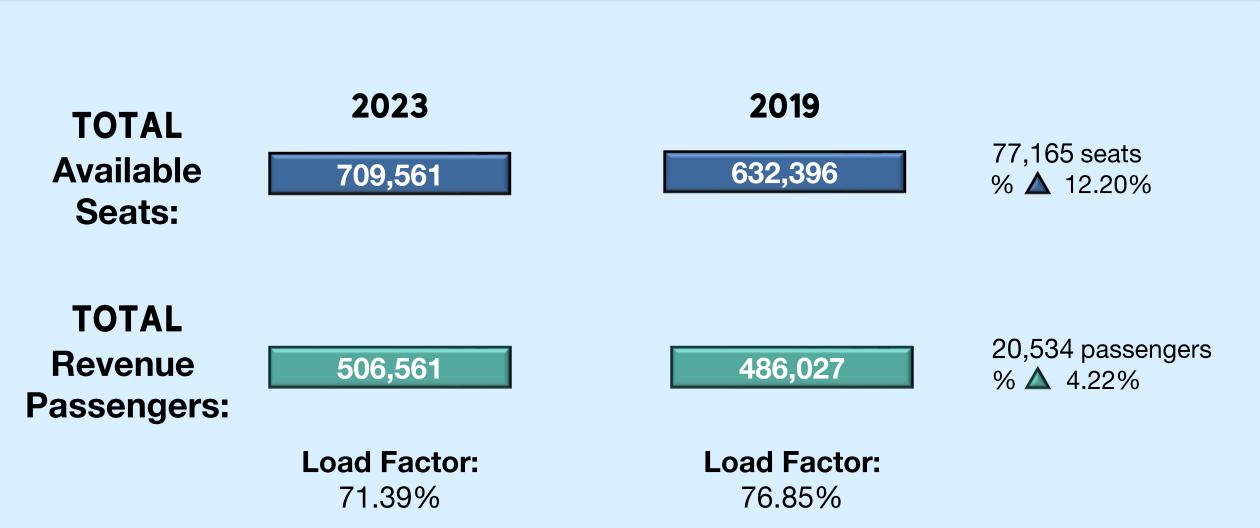

## REGIONAL AIRPORT PASSENGER STATISTICS APRIL 2023 V. APRIL 2019

| BUR  |                                                                                  | LAX                                                                                                                                                                     |                                                                                                                                                                                                                                                                                        |
|------|----------------------------------------------------------------------------------|-------------------------------------------------------------------------------------------------------------------------------------------------------------------------|----------------------------------------------------------------------------------------------------------------------------------------------------------------------------------------------------------------------------------------------------------------------------------------|
| 2023 | 506,561                                                                          | 2023                                                                                                                                                                    | 6,020,894                                                                                                                                                                                                                                                                              |
| 2019 | 486,027                                                                          | 2019                                                                                                                                                                    | 7,233,370                                                                                                                                                                                                                                                                              |
| % 🛆  | + 4.22%                                                                          | % 🔻                                                                                                                                                                     | - 16.76%                                                                                                                                                                                                                                                                               |
| ONT  |                                                                                  | LGB                                                                                                                                                                     |                                                                                                                                                                                                                                                                                        |
| 2023 | 530,733                                                                          | 2023                                                                                                                                                                    | 303,086                                                                                                                                                                                                                                                                                |
| 2019 | 444,948                                                                          | 2019                                                                                                                                                                    | 296,941                                                                                                                                                                                                                                                                                |
| % 🛆  | + 19.28%                                                                         | % 🛆                                                                                                                                                                     | + 2.07%                                                                                                                                                                                                                                                                                |
| SNA  |                                                                                  |                                                                                                                                                                         |                                                                                                                                                                                                                                                                                        |
| 2023 | *                                                                                | * • •                                                                                                                                                                   |                                                                                                                                                                                                                                                                                        |
| 2019 | 899,186                                                                          | *Data no                                                                                                                                                                | ot available as of 5/30/2023                                                                                                                                                                                                                                                           |
| % 🛆  | N/A                                                                              |                                                                                                                                                                         |                                                                                                                                                                                                                                                                                        |
|      | 2023<br>2019<br>% ▲<br>ONT<br>2023<br>2019<br>% ▲<br>SNA<br>2023<br>2023<br>2019 | 2023 506,561<br>2019 486,027<br>% $\checkmark$ + 4.22%<br><b>ONT</b><br>2023 530,733<br>2019 444,948<br>% $\checkmark$ + 19.28%<br><b>SNA</b><br>2023 *<br>2019 899,186 | $2023$ $506,561$ $2023$ $2019$ $486,027$ $2019$ $\% \blacktriangle$ $+ 4.22\%$ $\% \bigtriangledown$ <b>ONT LGB</b> $2023$ $530,733$ $2023$ $2019$ $444,948$ $2019$ $\% \bigstar$ $+ 19.28\%$ $\% \bigstar$ <b>SNA</b> $\% \bigstar$ $\% \bigstar$ $2023$ $*$ $*$ $2019$ $899,186$ $*$ |