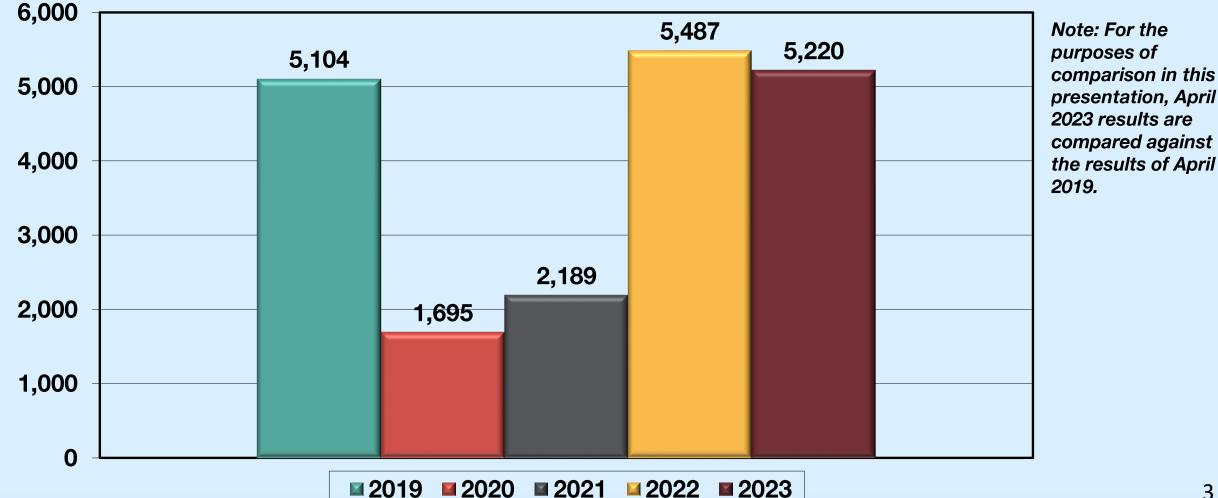

# **AIR CARRIER OPERATIONS ALL AIRLINES**

April 2023: 2.27% MOM; - 3.59% FYTD; - 3.21% CYTD

# AIR CARRIER OPERATIONS ALL AIRLINES

April 2023: 2.27% MOM; - 3.59% FYTD; - 3.21% CYTD

## AIR CARRIER OPERATIONS ALL AIRLINES