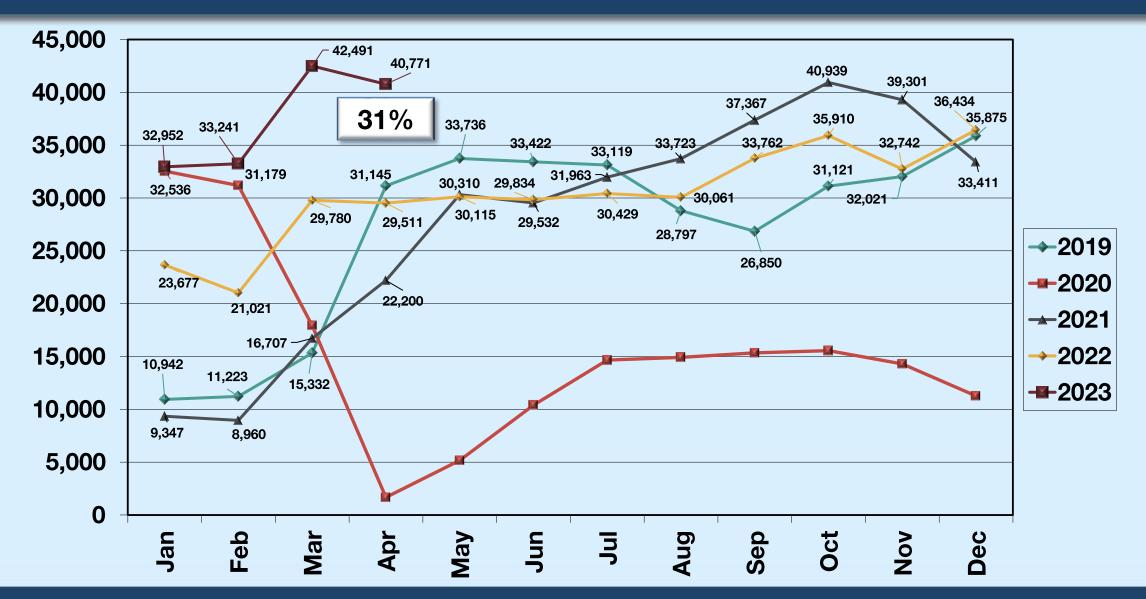

|
|      | 2023<br>2019<br>% ▲<br>ONT<br>2023<br>2019<br>% ▲<br>SNA<br>2023<br>2023<br>2019 | 2023 506,561<br>2019 486,027<br>% $\checkmark$ + 4.22%<br><b>ONT</b><br>2023 530,733<br>2019 444,948<br>% $\checkmark$ + 19.28%<br><b>SNA</b><br>2023 *<br>2019 899,186 | $2023$ $506,561$ $2023$ $2019$ $486,027$ $2019$ $\% \blacktriangle$ $+ 4.22\%$ $\% \bigtriangledown$ <b>ONT LGB</b> $2023$ $530,733$ $2023$ $2019$ $444,948$ $2019$ $\% \bigstar$ $+ 19.28\%$ $\% \bigstar$ <b>SNA</b> $\% \bigstar$ $\% \bigstar$ $2023$ $*$ $*$ $2019$ $899,186$ $*$ |







# REVENUE PASSENGERS ALL AIRLINES



# AIR CARRIER OPERATIONS ALL AIRLINES

April 2023: 2.27% MOM; - 3.59% FYTD; - 3.21% CYTD



# REVENUE PASSENGERS ALASKA AIRLINES



## REVENUE PASSENGERS AMERICAN AIRLINES



### REVENUE PASSENGERS AVELO AIRLINES



# REVENUE PASSENGERS DELTA AIR LINES



#### REVENUE PASSENGERS JETBLUE AIRWAYS



# REVENUE PASSENGERS SOUTHWEST AIRLINES



### REVENUE PASSENGERS SPIRIT AIRLINES



# REVENUE PASSENGERS UNITED AIRLINES



## AIR CARRIER OPERATIONS ALL AIRLINES

#### **BREAKDOWN - MONTHLY TOTALS**

|      | JAN   | FEB   | MAR   | APR   | MAY   | JUN   | JUL   | AUG   | SEP   | ост   | NOV   | DEC   |
|------|-------|-------|-------|-------|-------|-------|-------|-------|-------|-------|-------|-------|
| 2023 | 4,965 | 4,572 | 5,249 | 5,220 |       |       |       |       |       |       |       |       |
| 2022 | 4,989 | 4,793 | 5,288 | 5,487 | 5,867 | 5,833 | 5,798 | 5,921 | 5,679 | 5,697 | 5,351 | 4,678 |
| 2021 | 1,773 | 1,501 | 2,273 | 2,189 | 2,704 | 3,5