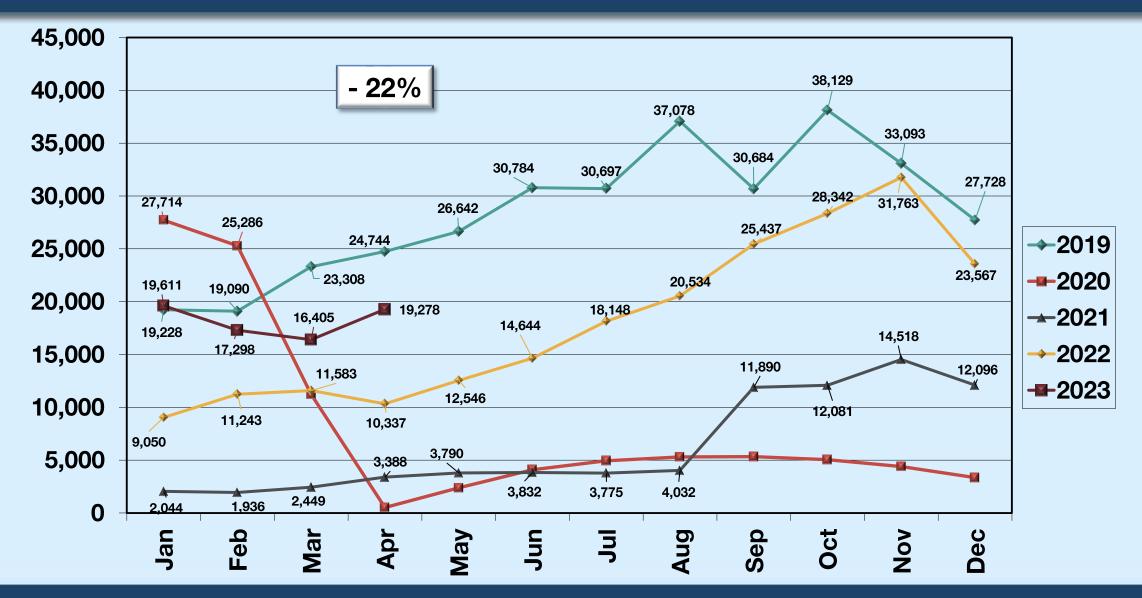

$ + 19.28%<br><b>SNA</b><br>2023 *<br>2019 899,186 | $2023$ $506,561$ $2023$ $2019$ $486,027$ $2019$ $\% \blacktriangle$ $+ 4.22\%$ $\% \bigtriangledown$ <b>ONT LGB</b> $2023$ $530,733$ $2023$ $2019$ $444,948$ $2019$ $\% \bigstar$ $+ 19.28\%$ $\% \bigstar$ <b>SNA</b> $\% \bigstar$ $\% \bigstar$ $2023$ $*$ $*$ $2019$ $899,186$ $*$ |







# REVENUE PASSENGERS ALL AIRLINES



# AIR CARRIER OPERATIONS ALL AIRLINES

April 2023: 2.27% MOM; - 3.59% FYTD; - 3.21% CYTD



# REVENUE PASSENGERS ALASKA AIRLINES



## REVENUE PASSENGERS AMERICAN AIRLINES



### REVENUE PASSENGERS AVELO AIRLINES



# REVENUE PASSENGERS DELTA AIR LINES



#### REVENUE PASSENGERS JETBLUE AIRWAYS



# REVENUE PASSENGERS SOUTHWEST AIRLINES



### REVENUE PASSENGERS SPIRIT AIRLINES



# REVENUE PASSENGERS UNITED AIRLINES



## AIR CARRIER OPERATIONS ALL AIRLINES

#### **BREAKDOWN - MONTHLY TOTALS**

|      | JAN   | FEB   | MAR   | APR   | MAY   | JUN   | JUL   | AUG   | SEP   | ост   | NOV   | DEC   |
|------|-------|-------|-------|-------|-------|-------|-------|-------|-------|-------|-------|-------|
| 2023 | 4,965 | 4,572 | 5,249 | 5,220 |       |       |       |       |       |       |       |       |
| 2022 | 4,989 | 4,793 | 5,288 | 5,487 | 5,867 | 5,833 | 5,798 | 5,921 | 5,679 | 5,697 | 5,351 | 4,678 |
| 2021 | 1,773 | 1,501 | 2,273 | 2,189 | 2,704 | 3,569 | 4,194 | 4,297 | 4,745 | 5,199 | 5,112 | 5,045 |
| 2020 | 5,231 | 5,319 | 4,472 | 1,695 | 1,498 | 2,079 | 2,683 | 2,593 | 2,159 | 2,154 | 2,091 | 2,070 |
| 2019 | 4,996 | 4,315 | 5,015 | 5,104 | 5,270 | 5,652 | 6,184 | 6,026 | 5,701 | 6,059 | 5,