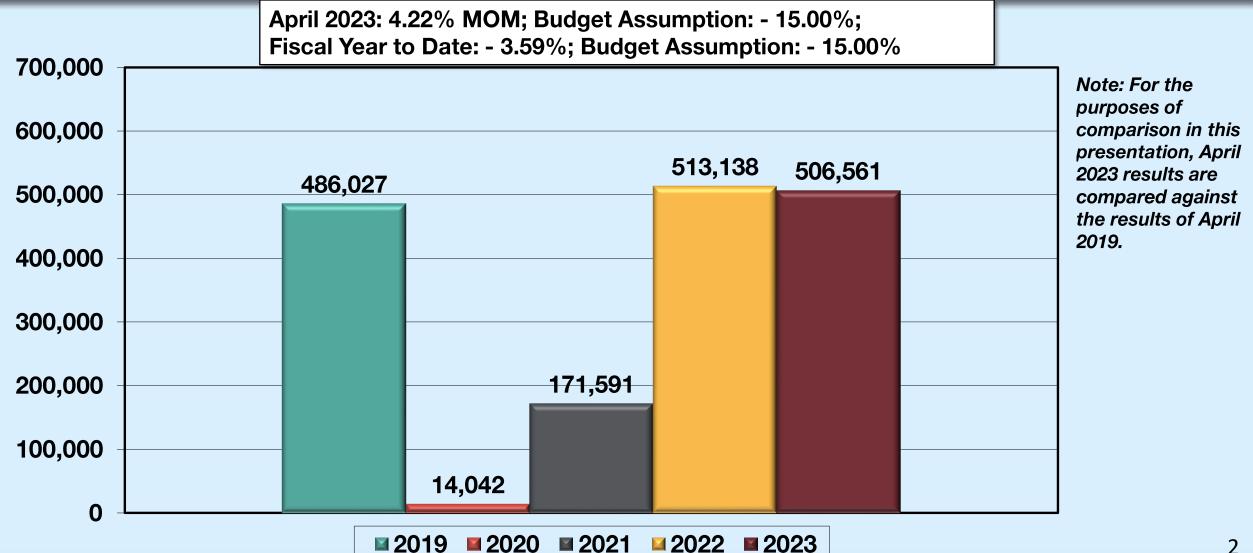

#### PASSENGER STATISTICS REPORT APRIL 2023

Presented to Burbank-Glendale-Pasadena Airport Authority June 5, 2023

Nerissa Sugars, Director Communications and Air Service

# **REVENUE PASSENGERS ALL AIRLINES**



# **AIR CARRIER OPERATIONS ALL AIRLINES**

April 2023: 2.27% MOM; - 3.59% FYTD; - 3.21% CYTD





## REGIONAL AIRPORT PASSENGER STATISTICS APRIL 2023 V. APRIL 2019

| BUR  |                                                                                  | LAX                                                                                                                                                                     |                                                                                                                                                                                                                                                                                        |
|------|----------------------------------------------------------------------------------