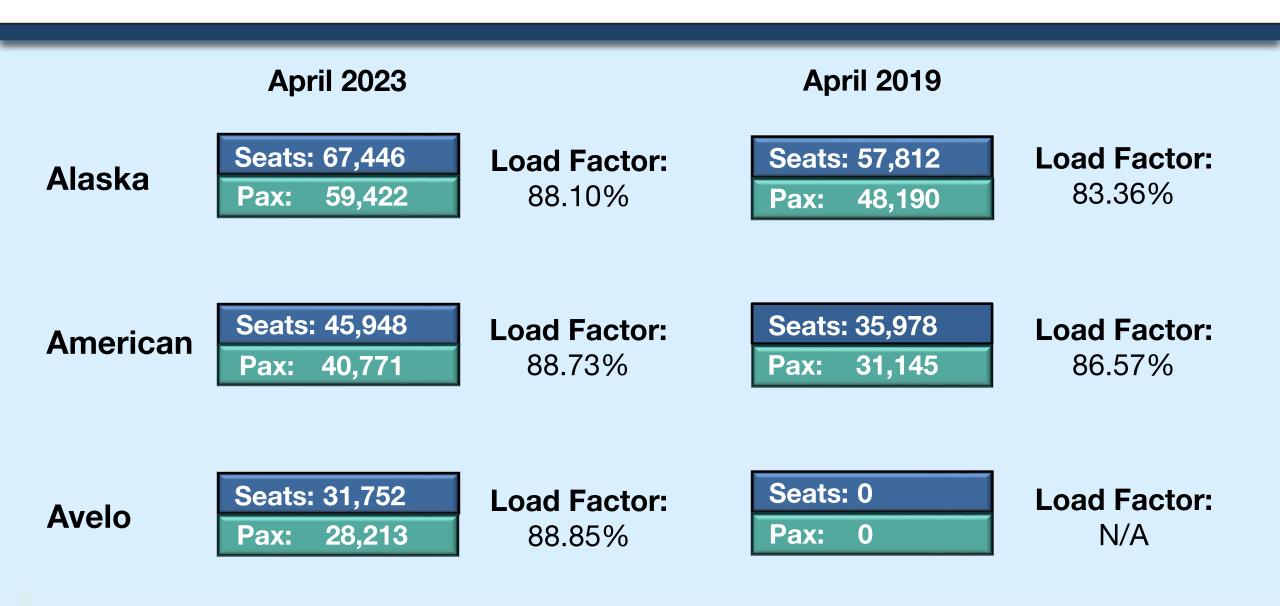

# REVENUE PASSENGERS ALASKA AIRLINES

## REVENUE PASSENGERS AMERICAN AIRLINES

### REVENUE PASSENGERS AVELO AIRLINES