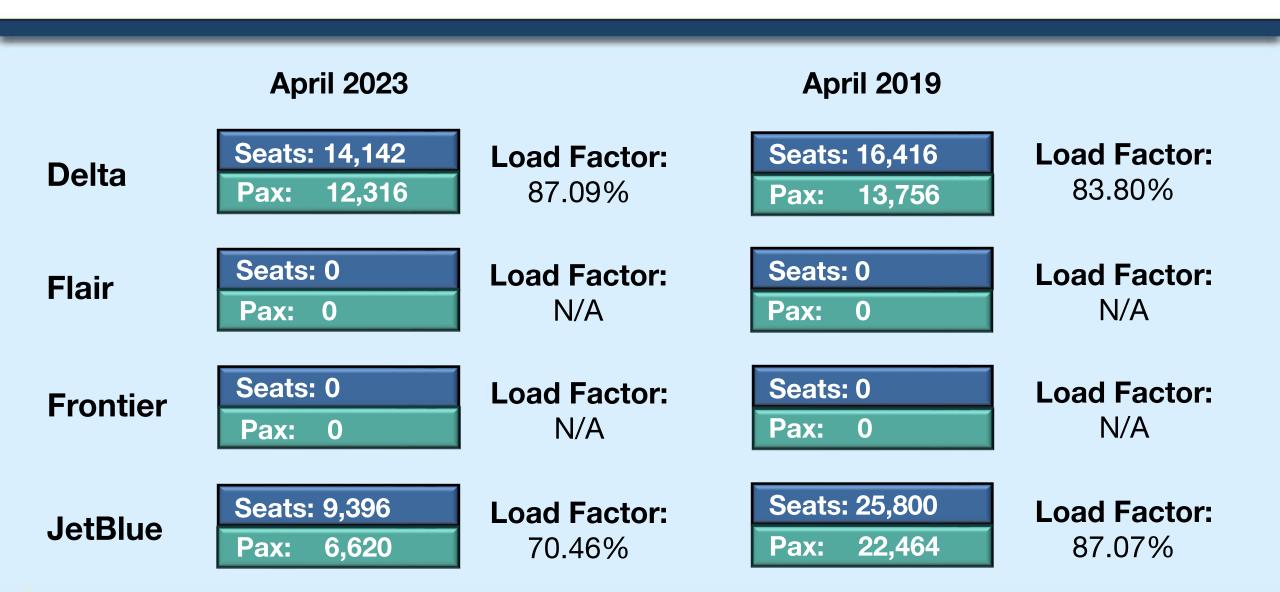

# REVENUE PASSENGERS ALASKA AIRLINES

## REVENUE PASSENGERS AMERICAN AIRLINES

### REVENUE PASSENGERS AVELO AIRLINES

# REVENUE PASSENGERS DELTA AIR LINES

#### REVENUE PASSENGERS JETBLUE AIRWAYS