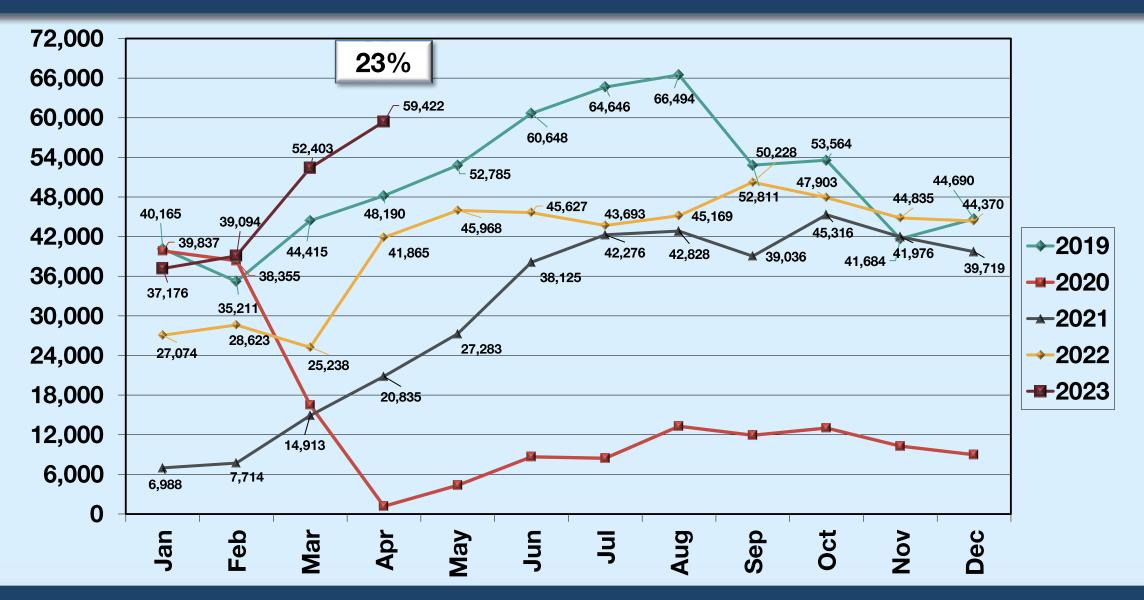

|
|      | 2023<br>2019<br>% ▲<br>ONT<br>2023<br>2019<br>% ▲<br>SNA<br>2023<br>2023<br>2019 | 2023 506,561<br>2019 486,027<br>% $\checkmark$ + 4.22%<br><b>ONT</b><br>2023 530,733<br>2019 444,948<br>% $\checkmark$ + 19.28%<br><b>SNA</b><br>2023 *<br>2019 899,186 | $2023$ $506,561$ $2023$ $2019$ $486,027$ $2019$ $\% \blacktriangle$ $+ 4.22\%$ $\% \bigtriangledown$ <b>ONT LGB</b> $2023$ $530,733$ $2023$ $2019$ $444,948$ $2019$ $\% \bigstar$ $+ 19.28\%$ $\% \bigstar$ <b>SNA</b> $\% \bigstar$ $\% \bigstar$ $2023$ $*$ $*$ $2019$ $899,186$ $*$ |







# REVENUE PASSENGERS ALL AIRLINES



# AIR CARRIER OPERATIONS ALL AIRLINES

April 2023: 2.27% MOM; - 3.59% FYTD; - 3.21% CYTD



# REVENUE PASSENGERS ALASKA AIRLINES



## REVENUE PASSENGERS AMERICAN AIRLINES



### REVENUE PASSENGERS AVELO AIRLINES



# REVENUE PASSENGERS DELTA AIR LINES



#### REVENUE PASSENGERS JETBLUE AIRWAYS



# REVENUE PASSENGERS SOUTHWEST AIRLINES



### REVENUE PASSENGERS SPIRIT AIRLINES



# REVENUE PASSENGERS UNITED AIRLINES



## AIR CARRIER OPERATIONS ALL AIRLINES

#### **BREAKDOWN - MONTHLY TOTALS**

|      | JAN   | FEB   | MAR   | APR   | MAY   | JUN   | JUL   | AUG   | SEP   | ост   | NOV   | DEC   |
|------|-------|-------|-------|-------|-------|-------|-------|-------|-------|-------|-------|-------|
| 2023 | 4,965 | 4,572 | 5,249 | 5,220 |       |       |       |       |       |       |       |       |
| 2022 | 4,989 | 4,793 | 5,288 | 5,487 | 5,867 | 5,833 | 5,798 | 5,921 | 5,679 | 5,697 | 5,351 | 4,678 |
| 2021 |