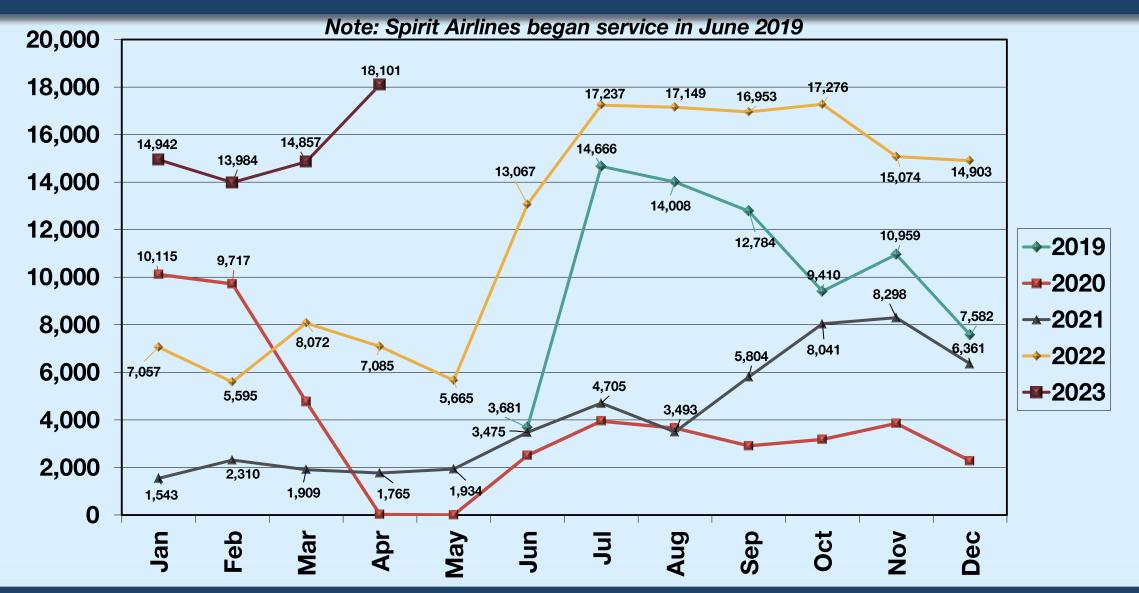

530,733<br>2019 444,948<br>% $\checkmark$ + 19.28%<br><b>SNA</b><br>2023 *<br>2019 899,186 | $2023$ $506,561$ $2023$ $2019$ $486,027$ $2019$ $\% \blacktriangle$ $+ 4.22\%$ $\% \bigtriangledown$ <b>ONT LGB</b> $2023$ $530,733$ $2023$ $2019$ $444,948$ $2019$ $\% \bigstar$ $+ 19.28\%$ $\% \bigstar$ <b>SNA</b> $\% \bigstar$ $\% \bigstar$ $2023$ $*$ $*$ $2019$ $899,186$ $*$ |







# REVENUE PASSENGERS ALL AIRLINES



# AIR CARRIER OPERATIONS ALL AIRLINES

April 2023: 2.27% MOM; - 3.59% FYTD; - 3.21% CYTD



# REVENUE PASSENGERS ALASKA AIRLINES



## REVENUE PASSENGERS AMERICAN AIRLINES



### REVENUE PASSENGERS AVELO AIRLINES



# REVENUE PASSENGERS DELTA AIR LINES



#### REVENUE PASSENGERS JETBLUE AIRWAYS



# REVENUE PASSENGERS SOUTHWEST AIRLINES



### REVENUE PASSENGERS SPIRIT AIRLINES



# REVENUE PASSENGERS UNITED AIRLINES



## AIR CARRIER OPERATIONS ALL AIRLINES

#### **BREAKDOWN - MONTHLY TOTALS**

|      | JAN   | FEB   | MAR   | APR   | MAY   | JUN   | JUL   | AUG   | SEP   | ост   | NOV   | DEC   |
|------|-------|-------|-------|-------|-------|-------|-------|-------|-------|-------|-------|-------|
| 2023 | 4,965 | 4,572 | 5,249 | 5,220 |       |       |       |       |       |       |       |       |
| 2022 | 4,989 | 4,793 | 5,288 | 5,487 | 5,867 | 5,833 | 5,798 | 5,921 | 5,679 | 5,697 | 5,351 | 4,678 |
| 2021 | 1,773 | 1,501 | 2,273 | 2,189 | 2,704 | 3,569 | 4,194 | 4,297 | 4,745 | 5,199 | 5,112 | 5,045 |
| 2020 | 5,231 | 5,319 | 4,472 | 1,695 | 1,498 | 2,079 | 2,683 | 2,593 | 2,159 | 2,154 | 2,091 | 2,070 |
| 2019 | 4,996 | 4,315 | 5,015 | 5,104 | 5,270 | 5,