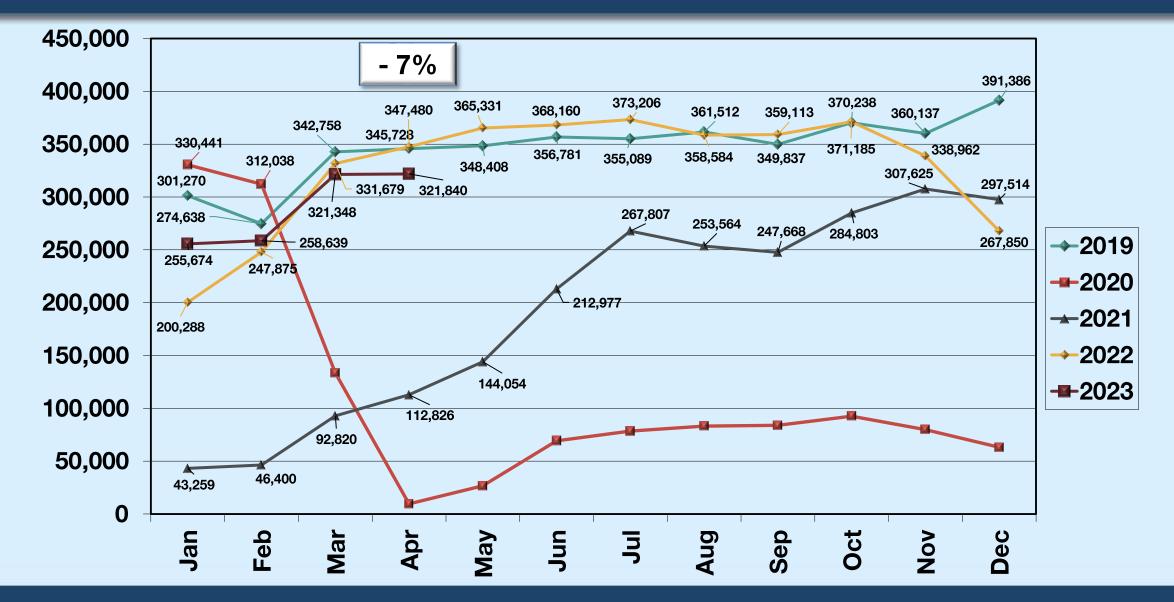

\checkmark$ + 4.22%<br><b>ONT</b><br>2023 530,733<br>2019 444,948<br>% $\checkmark$ + 19.28%<br><b>SNA</b><br>2023 *<br>2019 899,186 | $2023$ $506,561$ $2023$ $2019$ $486,027$ $2019$ $\% \blacktriangle$ $+ 4.22\%$ $\% \bigtriangledown$ <b>ONT LGB</b> $2023$ $530,733$ $2023$ $2019$ $444,948$ $2019$ $\% \bigstar$ $+ 19.28\%$ $\% \bigstar$ <b>SNA</b> $\% \bigstar$ $\% \bigstar$ $2023$ $*$ $*$ $2019$ $899,186$ $*$ |







# REVENUE PASSENGERS ALL AIRLINES



# AIR CARRIER OPERATIONS ALL AIRLINES

April 2023: 2.27% MOM; - 3.59% FYTD; - 3.21% CYTD



# REVENUE PASSENGERS ALASKA AIRLINES



## REVENUE PASSENGERS AMERICAN AIRLINES



### REVENUE PASSENGERS AVELO AIRLINES



# REVENUE PASSENGERS DELTA AIR LINES



#### REVENUE PASSENGERS JETBLUE AIRWAYS



# REVENUE PASSENGERS SOUTHWEST AIRLINES



### REVENUE PASSENGERS SPIRIT AIRLINES



# REVENUE PASSENGERS UNITED AIRLINES



## AIR CARRIER OPERATIONS ALL AIRLINES

#### **BREAKDOWN - MONTHLY TOTALS**

|      | JAN   | FEB   | MAR   | APR   | MAY   | JUN   | JUL   | AUG   | SEP   | ост   | NOV   | DEC   |
|------|-------|-------|-------|-------|-------|-------|-------|-------|-------|-------|-------|-------|
| 2023 | 4,965 | 4,572 | 5,249 | 5,220 |       |       |       |       |       |       |       |       |
| 2022 | 4,989 | 4,793 | 5,288 | 5,487 | 5,867 | 5,833 | 5,798 | 5,921 | 5,679 | 5,697 | 5,351 | 4,678 |
| 2021 | 1,773 | 1,501 | 2,273 | 2,189 | 2,704 | 3,569 | 4,194 | 4,297 | 4,745 | 5,199 | 5,112 | 5,045 |
| 2020 | 5,231 | 5,319 | 4,472 | 1,695 | 1,498 | 2,079 | 2,683 | 2,593 | 2,159 | 2,154 | 2,091 | 2,070 |
| 2019 |