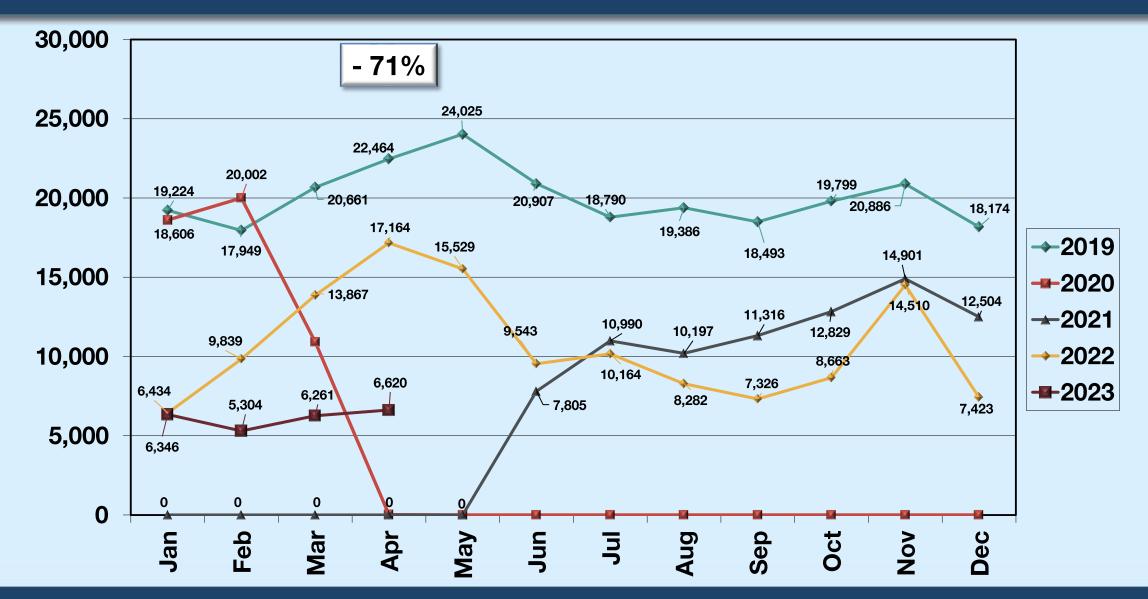

>2019 | 2023 506,561<br>2019 486,027<br>% $\checkmark$ + 4.22%<br><b>ONT</b><br>2023 530,733<br>2019 444,948<br>% $\checkmark$ + 19.28%<br><b>SNA</b><br>2023 *<br>2019 899,186 | $2023$ $506,561$ $2023$ $2019$ $486,027$ $2019$ $\% \blacktriangle$ $+ 4.22\%$ $\% \bigtriangledown$ <b>ONT LGB</b> $2023$ $530,733$ $2023$ $2019$ $444,948$ $2019$ $\% \bigstar$ $+ 19.28\%$ $\% \bigstar$ <b>SNA</b> $\% \bigstar$ $\% \bigstar$ $2023$ $*$ $*$ $2019$ $899,186$ $*$ |







# REVENUE PASSENGERS ALL AIRLINES



# AIR CARRIER OPERATIONS ALL AIRLINES

April 2023: 2.27% MOM; - 3.59% FYTD; - 3.21% CYTD



# REVENUE PASSENGERS ALASKA AIRLINES



## REVENUE PASSENGERS AMERICAN AIRLINES



### REVENUE PASSENGERS AVELO AIRLINES



# REVENUE PASSENGERS DELTA AIR LINES



#### REVENUE PASSENGERS JETBLUE AIRWAYS



# REVENUE PASSENGERS SOUTHWEST AIRLINES



### REVENUE PASSENGERS SPIRIT AIRLINES



# REVENUE PASSENGERS UNITED AIRLINES



## AIR CARRIER OPERATIONS ALL AIRLINES

#### **BREAKDOWN - MONTHLY TOTALS**

|      | JAN   | FEB   | MAR   | APR   | MAY   | JUN   | JUL   | AUG   | SEP   | ост   | NOV   | DEC   |
|------|-------|-------|-------|-------|-------|-------|-------|-------|-------|-------|-------|-------|
| 2023 | 4,965 | 4,572 | 5,249 | 5,220 |       |       |       |       |       |       |       |       |
| 2022 | 4,989 | 4,793 | 5,288 | 5,487 | 5,867 | 5,833 | 5,798 | 5,921 | 5,679 | 5,697 | 5,351 | 4,678 |
| 2021 | 1,773 | 1,501 | 2,273 | 2,189 | 2,704 | 3,569 | 4,194 | 4,297 | 4,745 | 5,199 | 5,112 | 5,045 |
| 2020 | 5,231 | 5,319 | 4,472 | 1,695 | 1,498 | 2,079 | 2,683 | 2,593